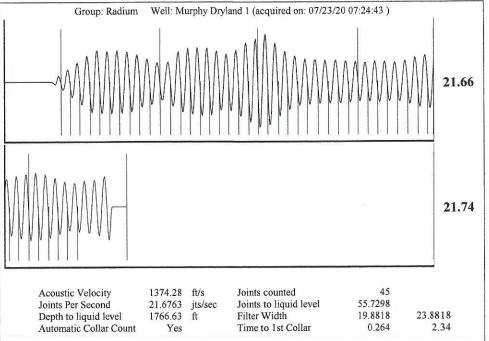

October 27, 2020

Loveness Mpanje F. G. Holl Company L.L.C. 9431 E CENTRAL STE 100 WICHITA, KS 67206-2563

Re: Temporary Abandonment API 15-009-24658-00-00 MURPHY DRYLAND 1 NW/4 Sec.28-19S-14W Barton County, Kansas