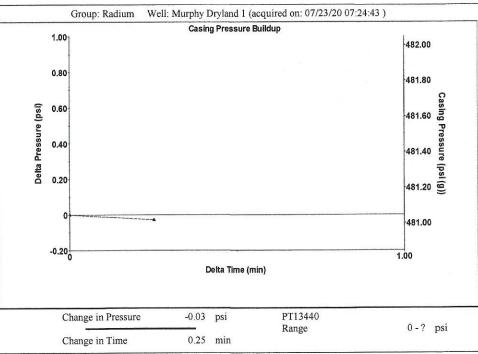

October 27, 2020

Loveness Mpanje F. G. Holl Company L.L.C. 9431 E CENTRAL STE 100 WICHITA, KS 67206-2563

Re: Temporary Abandonment API 15-009-24658-00-00 MURPHY DRYLAND 1 NW/4 Sec.28-19S-14W Barton County, Kansas