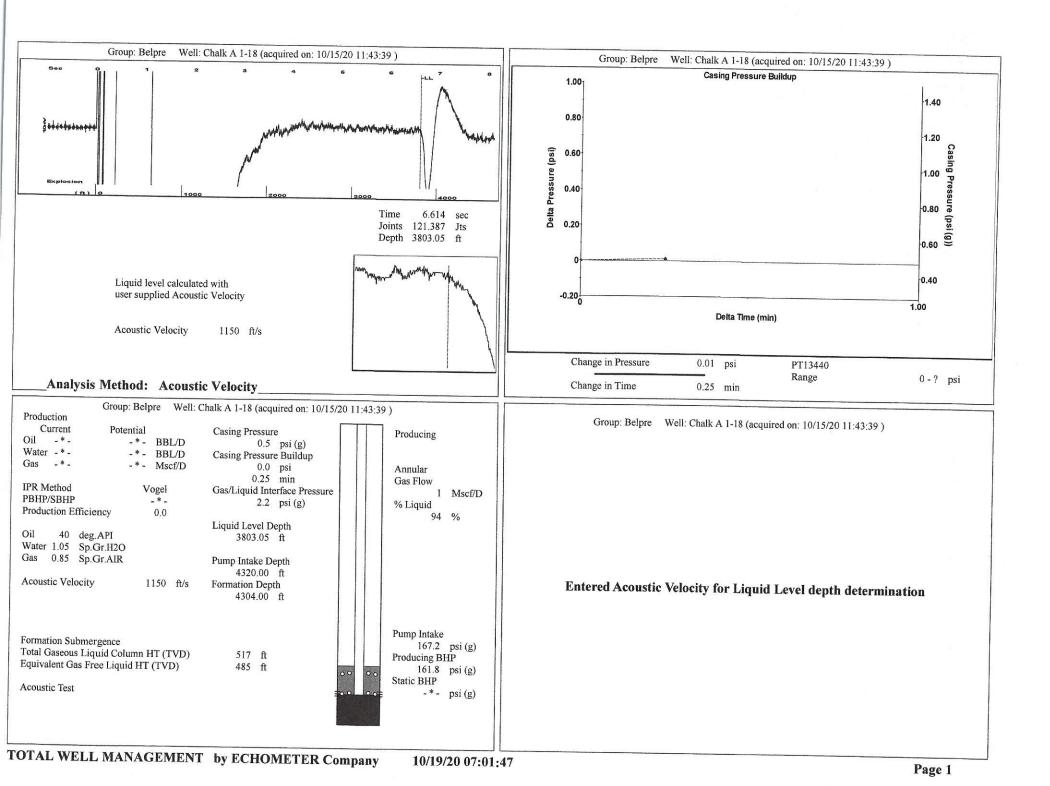

| KCC Dist            | KCC District Office #1 - 210 E. Frontview, Suite A, Dodge                             |              |                                     |                                                                 | City, KS 67801             |                           |  |
|                                                               |                     | KCC Dietrict Office #2 - 3450 N. Pock Poad Building 600, Suite 601, Wichita, KS 67226 |              |                                     |                                                                 |                            | Phone 620.682.7933        |  |

KCC District Office #3 - 137 E. 21st St., Chanute, KS 66720

KCC District Office #4 - 2301 E. 13th Street, Hays, KS 67601-2651



Conservation Division District Office No. 1 210 E. Frontview, Suite A Dodge City, KS 67801



Phone: 620-682-7933 http://kcc.ks.gov/

Laura Kelly, Governor

Susan K. Duffy, Chair Dwight D. Keen, Commissioner Andrew J. French, Commissioner

October 27, 2020

Loveness Mpanje F. G. Holl Company L.L.C. 9431 E CENTRAL STE 100 WICHITA, KS 67206-2563

Re: Temporary Abandonment API 15-047-21139-00-00 CHALK A 1-18 SW/4 Sec.18-24S-17W Edwards County, Kansas

## Dear Loveness Mpanje:

"Your temporary abandonment (TA) application for the well listed above has been approved. In accordance with K.A.R. 82-3-111 the TA status of this well will expire 10/27/2021.

- \* If you return this well to service or plug it, please notify the District Office.
- \* If you sell this well you are required to file a T