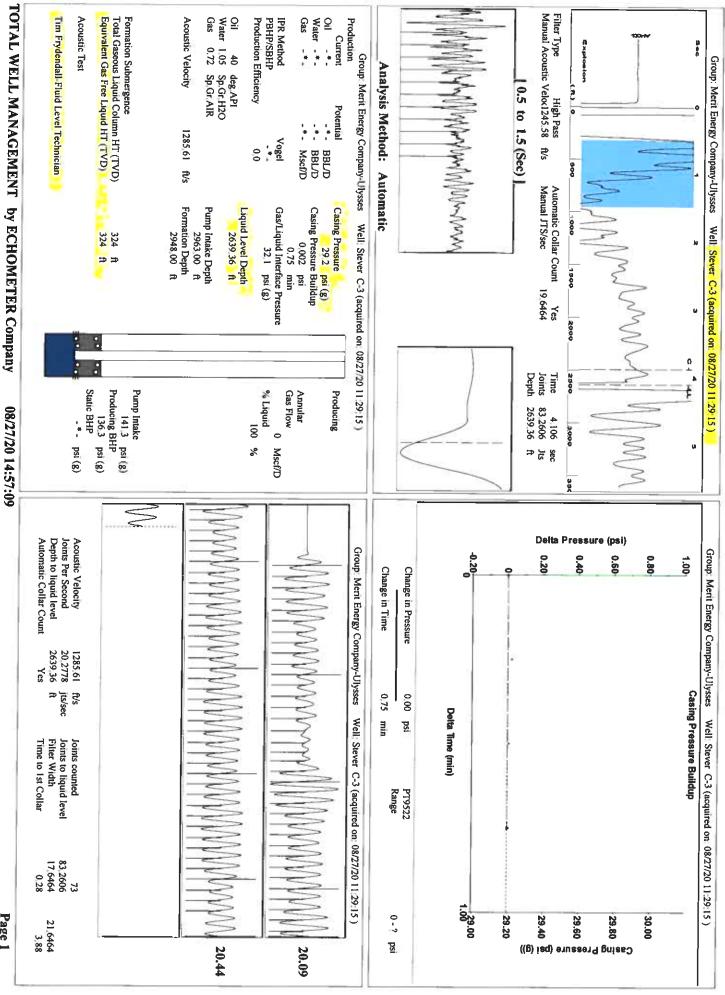

c c c c c$ | KCC District Office #1 - 210 E. Frontview, Suite A, Dodge City, KS 67801               | Phone 620.682.7933 |
|--------------------------------------------------------|----------------------------------------------------------------------------------------|--------------------|
|                                                        | KCC District Office #2 - 3450 N. Rock Road, Building 600, Suite 601, Wichita, KS 67226 | Phone 316.337.7400 |
|                                                        | KCC District Office #3 - 137 E. 21st St., Chanute, KS 66720                            | Phone 620.902.6450 |
|                                                        | KCC District Office #4 - 2301 E. 13th Street, Hays, KS 67601-2651                      | Phone 785.261.6250 |



Page 1

Conservation Division District Office No. 1 210 E. Frontview, Suite A Dodge City, KS 67801



Phone: 620-682-7933 http://kcc.ks.gov/

Susan K. Duffy, Chair Dwight D. Keen, Commissioner Andrew J. French, Commissioner Laura Kelly, Governor

October 27, 2020

Katherine McClurkan Merit Energy Company, LLC 13727 Noel Road, Suite 1200 Dallas, TX 75240-7362

Re: Temporary Abandonment API 15-067-21159-00-01 Stever C 3 NE/4 Sec.01-28S-36W Grant County, Kansas

Dear Katherine McClurkan:

"Your temporary abandonment (TA) application for the well listed above has been approved. In accordance with K.A.R. 82-3-111 the TA status of this well will expire 10/27/2021.

\* If you return this well to service or plug it, please notify the District Office.

\* If you sell this well you are required to