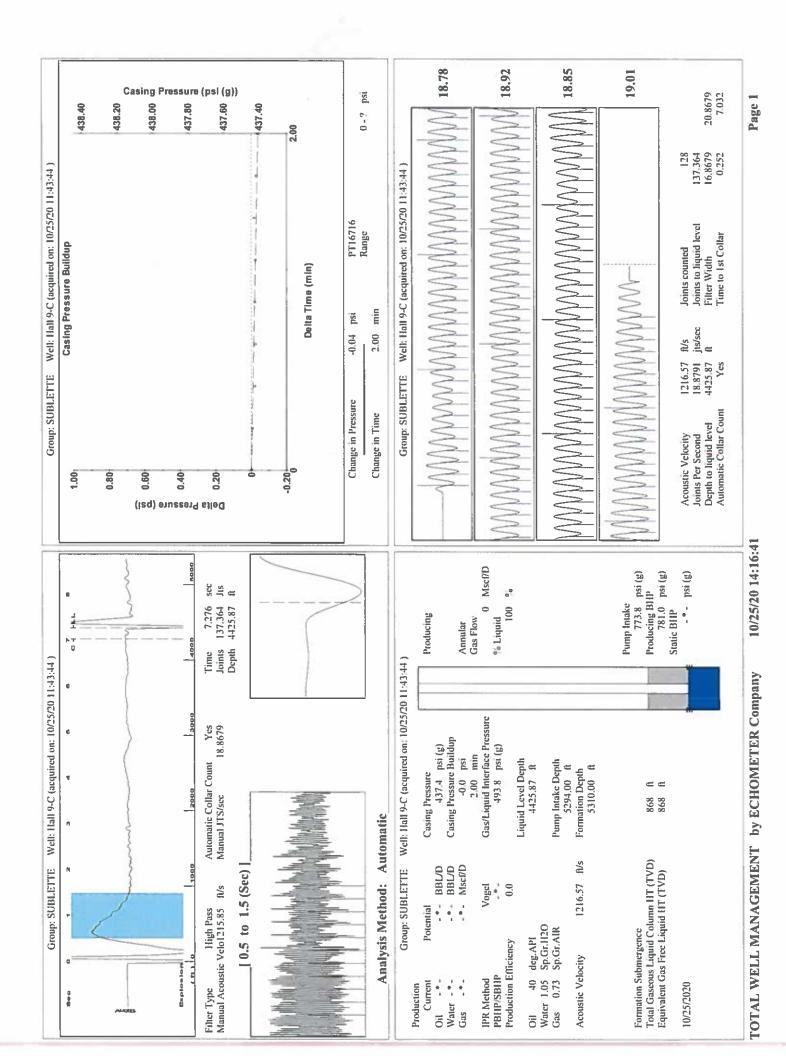

| KCC District Office #3 - 137 E. 21st St., Chanute, KS 66720                            | Phone 620.902.6450 |
| Similar Street S | KCC District Office #4 - 2301 E. 13th Street, Hays, KS 67601-2651                      | Phone 785.261.6250 |



Conservation Division District Office No. 1 210 E. Frontview, Suite A Dodge City, KS 67801



Phone: 620-682-7933 http://kcc.ks.gov/

Laura Kelly, Governor

Susan K. Duffy, Chair Dwight D. Keen, Commissioner Andrew J. French, Commissioner

October 27, 2020

Katherine McClurkan Merit Energy Company, LLC 13727 Noel Road, Suite 1200 Dallas, TX 75240

Re: Temporary Abandonment API 15-081-21695-00-00 Hall 9-C16-30-32 NW/4 Sec.16-30S-32W Haskell County, Kansas

## Dear Katherine McClurkan:

"Your temporary abandonment (TA) application for the well listed above has been approved. In accordance with K.A.R. 82-3-111 the TA status of this well will expire 10/27/2021.

- \* If you return this well to service or plug it, please notify the District Office.
- \* If you sell this well you are required