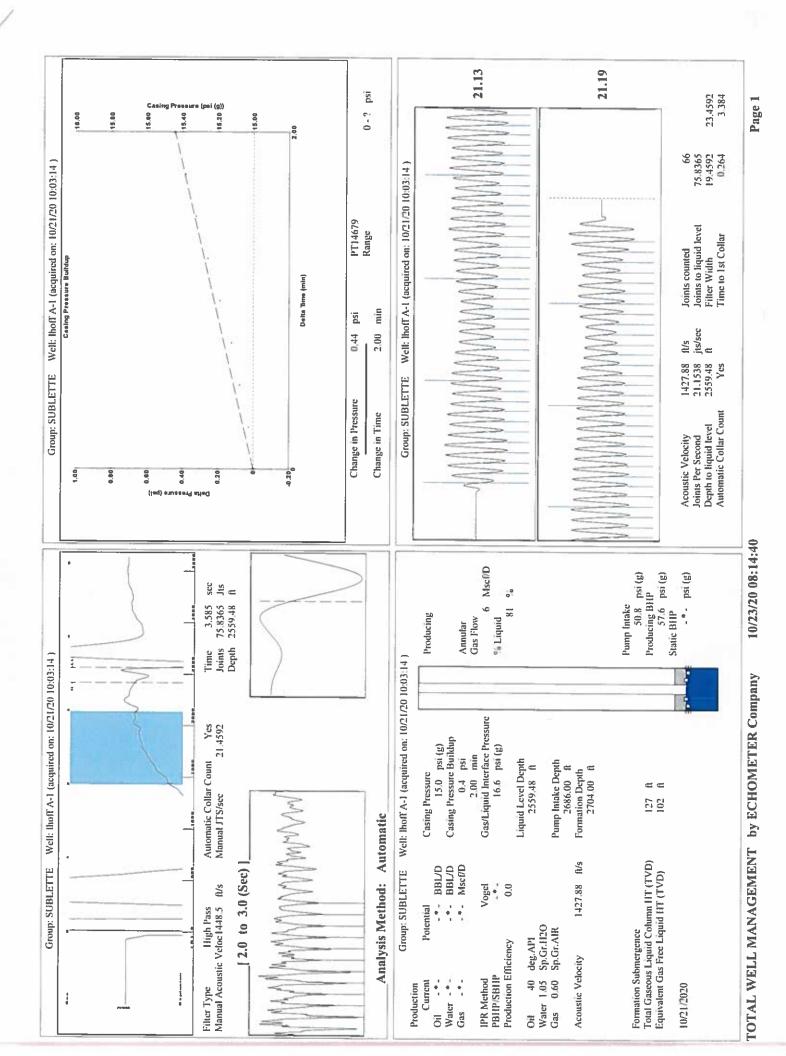

KOLAR Document ID: 1528783

KANSAS CORPORATION COMMISSION OIL & GAS CONSERVATION DIVISION

July 2017
Form must be Typed
Form must be signed