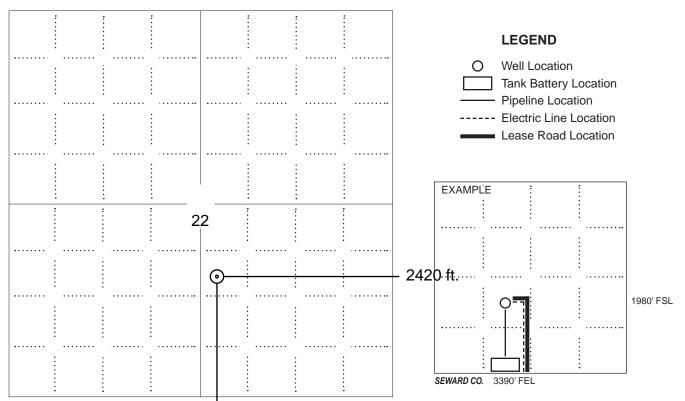

| For KCC    | Use:   |
|------------|--------|
| Effective  | Date:  |
| District # |        |
| SGA?       | Yes No |

# Kansas Corporation Commission Oil & Gas Conservation Division

Form C-1

March 2010

Form must be Typed

Form must be Signed

All blanks must be Filled