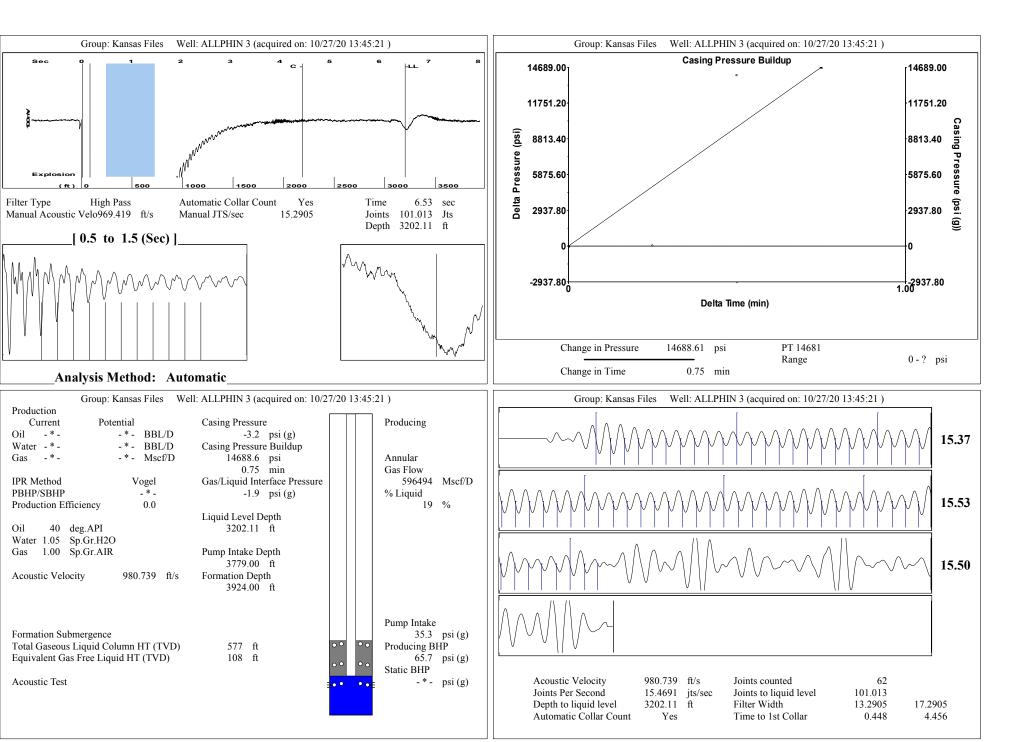

| KCC District Office #2 - 3450 N. Rock Road, Building 600, Suite 601, Wichita, KS 67226 | Phone 316.337.7400 |
| The control of the co | KCC District Office #3 - 137 E. 21st St., Chanute, KS 66720                            | Phone 620.902.6450 |
| Similar State Stat | KCC District Office #4 - 2301 E. 13th Street, Hays, KS 67601-2651                      | Phone 785.261.6250 |



Conservation Division District Office No. 4 2301 E. 13th Street Hays, KS 67601-2651



Phone: 785-261-6250 Fax: 785-625-0564 http://kcc.ks.gov/

Laura Kelly, Governor

Susan K. Duffy, Chair Dwight D. Keen, Commissioner Andrew J. French, Commissioner

October 30, 2020

Melissa Woydziak Hoffman Resources LLC 165 WEST 1ST STREET PO BOX 387 HOISINGTON, KS 67544-0387

Re: Temporary Abandonment API 15-065-22992-00-00 ALLPHIN 3 SW/4 Sec.33-09S-21W Graham County, Kansas

## Dear Melissa Woydziak:

"Your temporary abandonment (TA) application for the well listed above has been approved. In accordance with K.A.R. 82-3-111 the TA status of this well will expire 10/30/2021.

- \* If you return this well to service or plug it, please notify the District Office.
- \* If you sell this well you are requ