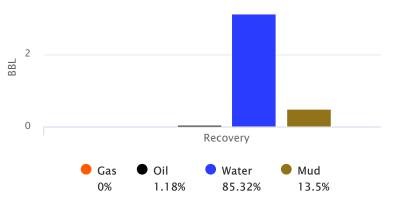

#### Recovered

| <u>Foot</u> | BBLS   | <u>Description of Fluid</u> |
|-------------|--------|-----------------------------|
| 15          | 0.0738 | SLOCM                       |
| 30          | 0.1476 | M                           |

DST #1

0 1 0 99 0 0 0 100

Oil %

Total Recovered: 45 ft

Total Barrels Recovered: 0.2214

Reversed Out NO

| Initial Hydrostatic Pressure      | 1180     | PSI |
|-----------------------------------|----------|-----|
| Initial Flow                      | 18 to 25 | PSI |
| <b>Initial Closed in Pressure</b> | 733      | PSI |
| Final Flow Pressure               | 25 to 31 | PSI |
| Final Closed in Pressure          | 716      | PSI |
| Final Hydrostatic Pressure        | 1156     | PSI |
| Temperature                       | 101      | °F  |
|                                   |          |     |
| Pressure Change Initial           | 2.4      | %   |
| Close / Final Close               |          |     |