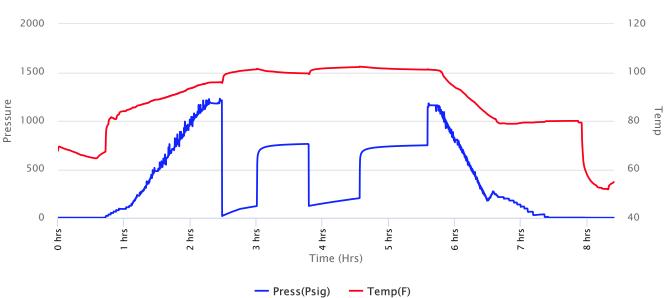

DST #1

0 1 0 99 0 0 0 100

Oil %

Total Recovered: 45 ft

Total Barrels Recovered: 0.2214

Reversed Out NO

| Initial Hydrostatic Pressure      | 1180     | PSI |
|-----------------------------------|----------|-----|
| Initial Flow                      | 18 to 25 | PSI |
| <b>Initial Closed in Pressure</b> | 733      | PSI |
| Final Flow Pressure               | 25 to 31 | PSI |
| Final Closed in Pressure          | 716      | PSI |
| Final Hydrostatic Pressure        | 1156     | PSI |
| Temperature                       | 101      | °F  |
|                                   |          |     |
| Pressure Change Initial           | 2.4      | %   |
| Close / Final Close               |          |     |