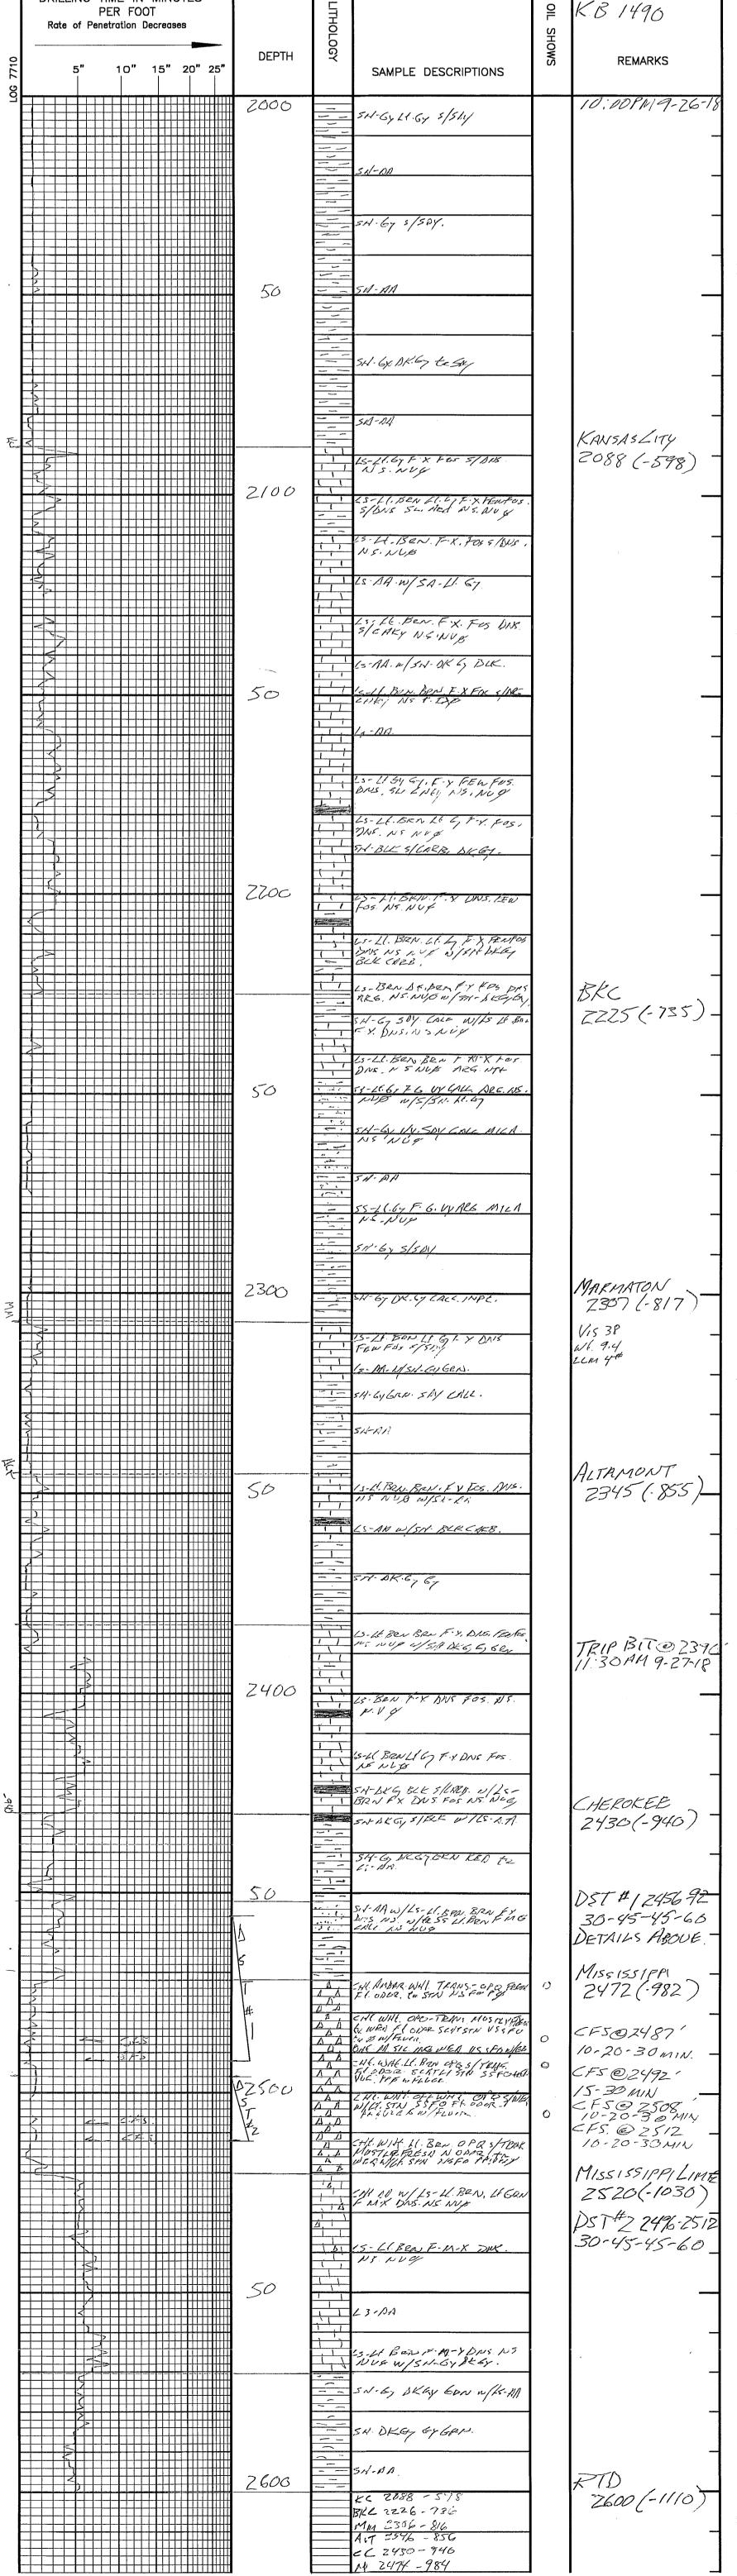

| Form      | ACO1 - Well Completion |
|-----------|------------------------|
| Operator  | Entransco Energy, LLC  |
| Well Name | T. WIEBE 31-2          |
| Doc ID    | 1426925                |