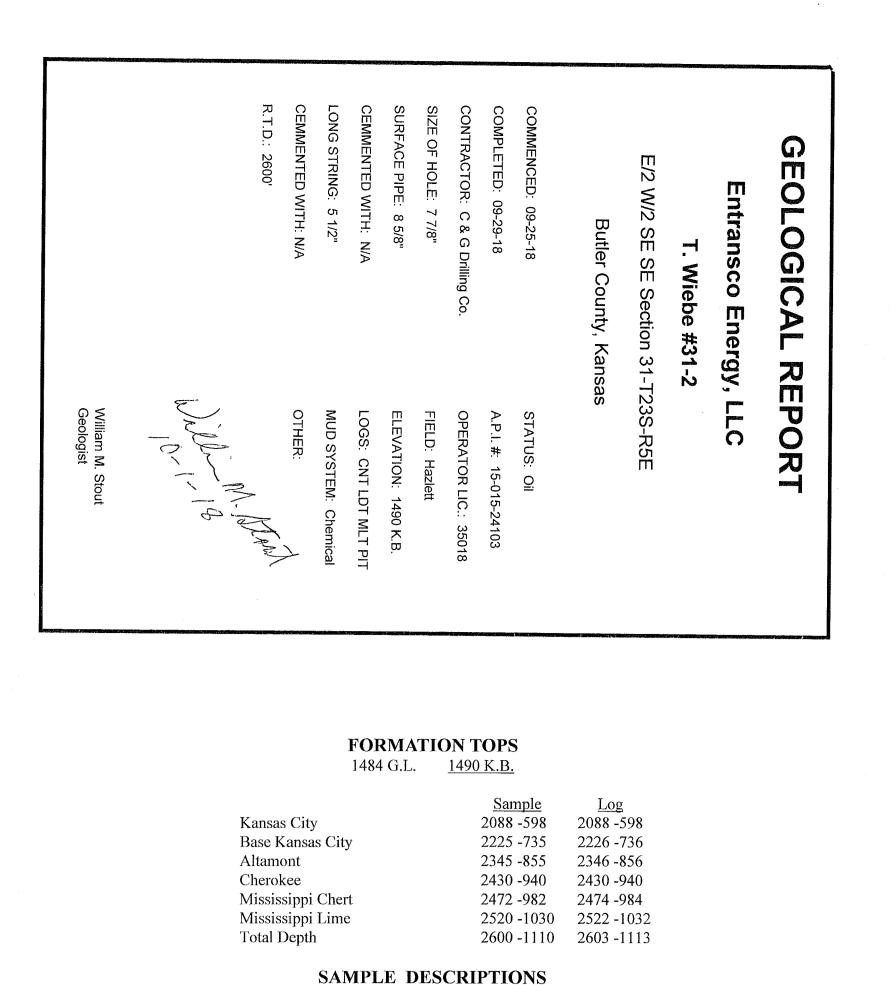

| Form      | ACO1 - Well Completion |
|-----------|------------------------|
| Operator  | Entransco Energy, LLC  |
| Well Name | T. WIEBE 31-2          |
| Doc ID    | 1426925                |