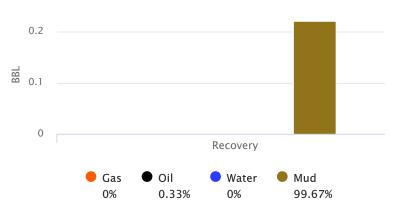

#### Recovered

| <u>Foot</u> | BBLS   | <u>Description of Fluid</u> |
|-------------|--------|-----------------------------|
| 15          | 0.0738 | SLOCM                       |
| 30          | 0.1476 | M                           |

DST #1

0 1 0 99 0 0 0 100

Oil %

Total Recovered: 45 ft

Total Barrels Recovered: 0.2214

Reversed Out NO

| Initial Hydrostatic Pressure      | 1180     | PSI |
|-----------------------------------|----------|-----|
| Initial Flow                      | 18 to 25 | PSI |
| <b>Initial Closed in Pressure</b> | 733      | PSI |
| Final Flow Pressure               | 25 to 31 | PSI |
| Final Closed in Pressure          | 716      | PSI |
| Final Hydrostatic Pressure        | 1156     | PSI |
| Temperature                       | 101      | °F  |
|                                   |          |     |
| Pressure Change Initial           | 2.4      | %   |
| Close / Final Close               |          |     |

Tool Sample: 0% Gas 3% Oil 0% Water 97% Mud

Uploading recovery &

pressures

Company: Entransco Energy,

**LLC** 

Lease: T. Wiebe #31-2

SEC: 31 TWN: 23S RNG: 5E

County: BUTLER State: Kansas