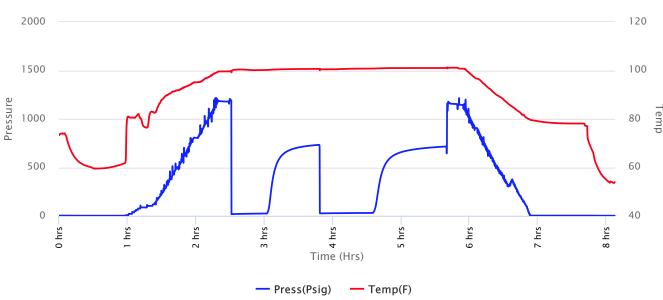

DST #1

0 1 0 99 0 0 0 100

Oil %

Total Recovered: 45 ft

Total Barrels Recovered: 0.2214

Reversed Out NO

| Initial Hydrostatic Pressure      | 1180     | PSI |
|-----------------------------------|----------|-----|
| Initial Flow                      | 18 to 25 | PSI |
| <b>Initial Closed in Pressure</b> | 733      | PSI |
| Final Flow Pressure               | 25 to 31 | PSI |
| Final Closed in Pressure          | 716      | PSI |
| Final Hydrostatic Pressure        | 1156     | PSI |
| Temperature                       | 101      | °F  |
|                                   |          |     |
| Pressure Change Initial           | 2.4      | %   |
| Close / Final Close               |          |     |