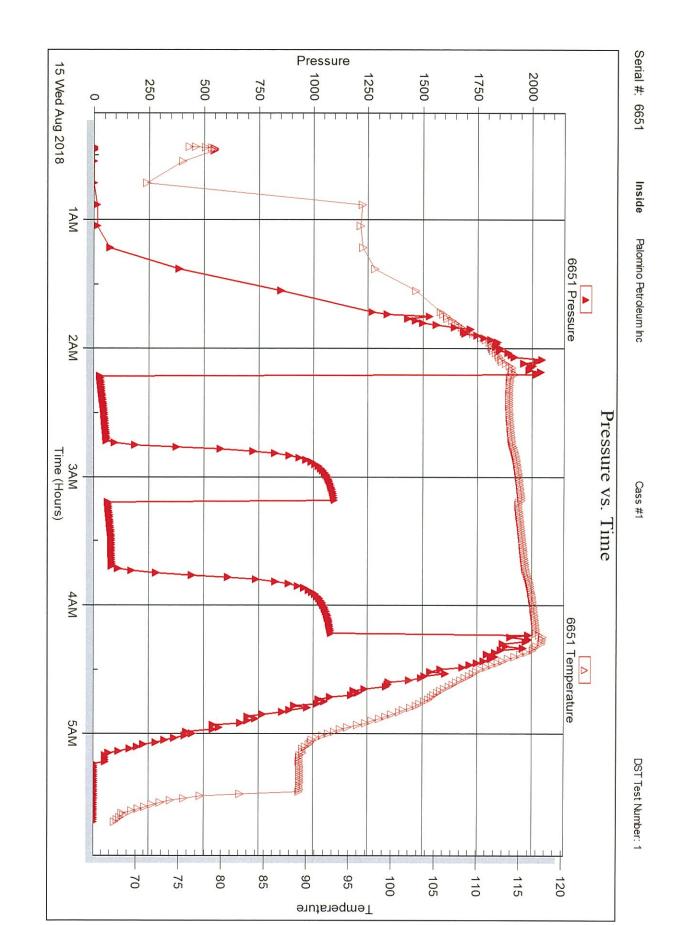

#### KOLAR Document ID: 1426855

| Operator Name:          | Lease Name: Well #: |
|-------------------------|---------------------|
| Sec TwpS. R East 🗌 West | County:             |

Page Two

**INSTRUCTIONS:** Show important tops of formations penetrated. Detail all cores. Report all final copies of drill stems tests giving interval tested, time tool open and closed, flowing and shut-in pressures, whether shut-in pressure reached static level, hydrostatic pressures, bottom hole temperature, fluid recovery, and flow rates if gas to surface test, along with final chart(s). Attach extra sheet if more space is needed.