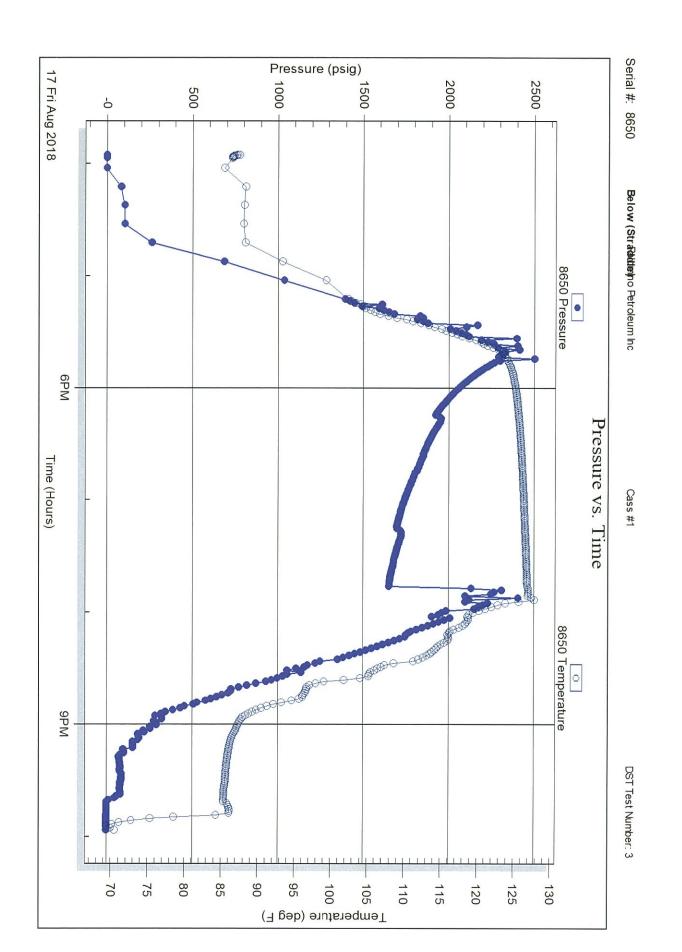

#### KOLAR Document ID: 1426855

| Operator Name:          | Lease Name: Well #: |
|-------------------------|---------------------|
| Sec TwpS. R East 🗌 West | County:             |

Page Two

**INSTRUCTIONS:** Show important tops of formations penetrated. Detail all cores. Report all final copies of drill stems tests giving interval tested, time tool open and closed, flowing and shut-in pressures, whether shut-in pressure reached static level, hydrostatic pressures, bottom hole temperature, fluid recovery, and flow rates if gas to surface test, along with final chart(s). Attach extra sheet if more space is needed.