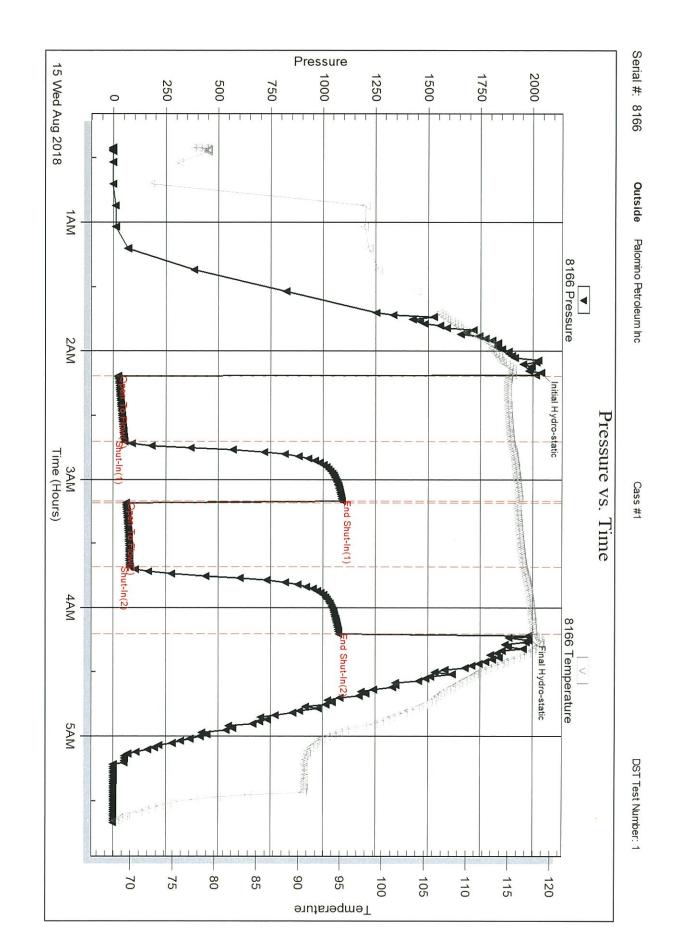

#### KOLAR Document ID: 1426855

| Operator Name:          | Lease Name: Well #: |
|-------------------------|---------------------|
| Sec TwpS. R East 🗌 West | County:             |

Page Two

**INSTRUCTIONS:** Show important tops of formations penetrated. Detail all cores. Report all final copies of drill stems tests giving interval tested, time tool open and closed, flowing and shut-in pressures, whether shut-in pressure reached static level, hydrostatic pressures, bottom hole temperature, fluid recovery, and flow rates if gas to surface test, along with final chart(s). Attach extra sheet if more space is needed.