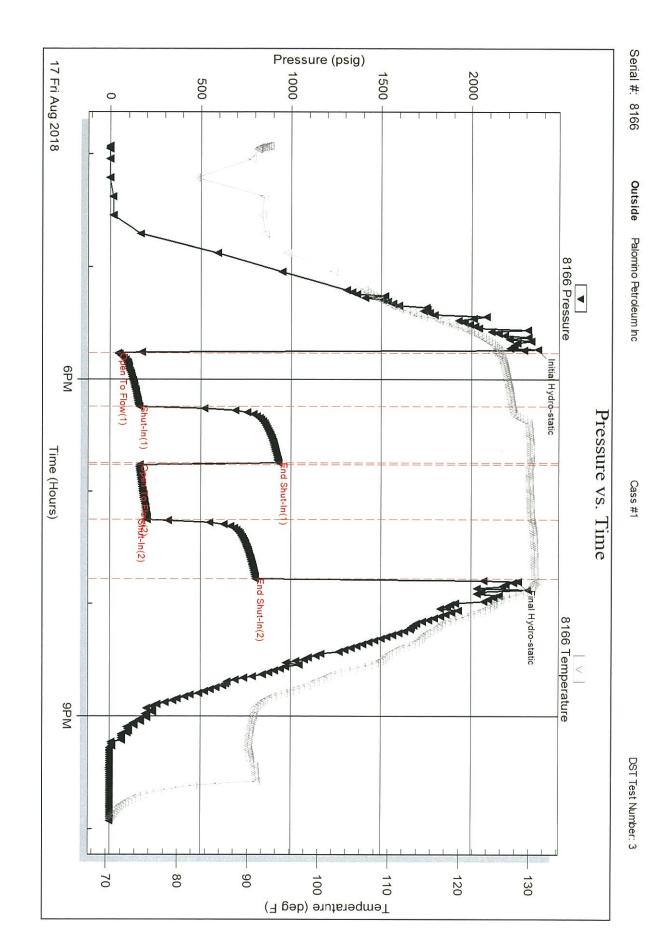

#### KOLAR Document ID: 1426855

| Operator Name:          | Lease Name: Well #: |
|-------------------------|---------------------|
| Sec TwpS. R East 🗌 West | County:             |

Page Two

**INSTRUCTIONS:** Show important tops of formations penetrated. Detail all cores. Report all final copies of drill stems tests giving interval tested, time tool open and closed, flowing and shut-in pressures, whether shut-in pressure reached static level, hydrostatic pressures, bottom hole temperature, fluid recovery, and flow rates if gas to surface test, along with final chart(s). Attach extra sheet if more space is needed.

| Drill Stem Tests Taken<br>(Attach Additional Sh                                                                               | acate)                                                                   | Y            | ′es 🗌 No                         |                       |           | og Formatio                   | n (Top), Depth a                   | and Datum                                                   | Sample                        |
|-------------------------------------------------------------------------------------------------------------------------------|--------------------------------------------------------------------------|--------------|----------------------------------|-----------------------|-----------|-------------------------------|------------------------------------|-------------------------------------------------------------|-------------------------------|
| Samples Sent to Geolo                                                                                                         |                                                                          |              | ⁄es 🗌 No                         | 1                     | Name      | Э                             |                                    | Тор                                                         | Datum                         |
| Cores Taken<br>Electric Log Run<br>Geologist Report / Mud<br>List All E. Logs Run:                                            |                                                                          | □ Y<br>□ Y   | Yes ☐ No<br>Yes ☐ No<br>Yes ☐ No |                       |           |                               |                                    |                                                             |                               |
|                                                                                                                               |                                                                          | Rep          | CASING<br>ort all strings set-c  |                       | ] Ne      | w Used<br>rmediate, productio | on. etc.                           |                                                             |                               |
| Purpose of String                                                                                                             | Size Hole<br>Drilled                                                     | Siz          | ze Casing<br>et (In O.D.)        | Weight<br>Lbs. / Ft.  |           | Setting<br>Depth              | Type of<br>Cement                  | # Sacks<br>Used                                             | Type and Percent<br>Additives |
|                                                                                                                               |                                                                          |              |                                  |                       |           |                               |                                    |                                                             |                               |
|                                                                                                                               |                                                                          |              |                                  |                       |           |                               |                                    |                                                             |                               |
| [                                                                                                                             |                                                                          |              | ADDITIONAL                       | CEMENTING /           | SQU       | EEZE RECORD                   |                                    |                                                             |                               |
| Purpose:     Depth       Perforate     Top Bottom       Protect Casing     Plug Back TD       Plug Off Zone     Plug Off Zone |                                                                          | Туре         | Type of Cement # Sa              |                       | acks Used |                               | Type and                           |                                                             |                               |
|                                                                                                                               |                                                                          |              |                                  |                       |           |                               |                                    |                                                             |                               |
| <ol> <li>Did you perform a hydra</li> <li>Does the volume of the</li> <li>Was the hydraulic fracture</li> </ol>               | total base fluid of the                                                  | hydraulic fr | acturing treatment               |                       | -         | ☐ Yes<br>ns? ☐ Yes<br>☐ Yes   | No (If No, s                       | kip questions 2 ar<br>kip question 3)<br>ill out Page Three |                               |
| Date of first Production/Inj<br>Injection:                                                                                    | jection or Resumed Pr                                                    | oduction/    | Producing Meth                   | iod:                  |           | Gas Lift 🗌 O                  | ther <i>(Explain)</i>              |                                                             |                               |
| Estimated Production<br>Per 24 Hours                                                                                          | Oil                                                                      | Bbls.        | Gas                              | Mcf                   | Wate      | er Bb                         | ls.                                | Gas-Oil Ratio                                               | Gravity                       |
| DISPOSITIO                                                                                                                    | N OF GAS:                                                                |              | Ν                                | METHOD OF COMPLETION: |           |                               | PRODUCTION INTERVAL:<br>Top Bottom |                                                             |                               |
| Vented Sold<br>(If vented, Subn                                                                                               | Vented Sold Used on Lease Open Hole Perf.<br>(If vented, Submit ACO-18.) |              |                                  | -                     | ·         | nit ACO-4)                    | юр                                 | Bollom                                                      |                               |
|                                                                                                                               | foration Perform<br>Top Botto                                            |              | Bridge Plug<br>Type              | Bridge Plug<br>Set At |           | Acid,                         |                                    | ementing Squeezend of Material Used)                        |                               |
|                                                                                                                               |                                                                          |              |                                  |                       |           |                               |                                    |                                                             |                               |
|                                                                                                                               |                                                                          |              |                                  |                       |           |                               |                                    |                                                             |                               |
|                                                                                                                               |                                                                          |              |                                  |                       |           |                               |                                    |                                                             |                               |
|                                                                                                                               |                                                                          |              |                                  |                       |           |                               |                                    |                                                             |                               |
| TUBING RECORD:                                                                                                                | Size:                                                                    | Set At:      |                                  | Packer At:            |           |                               |                                    |                                                             |                               |