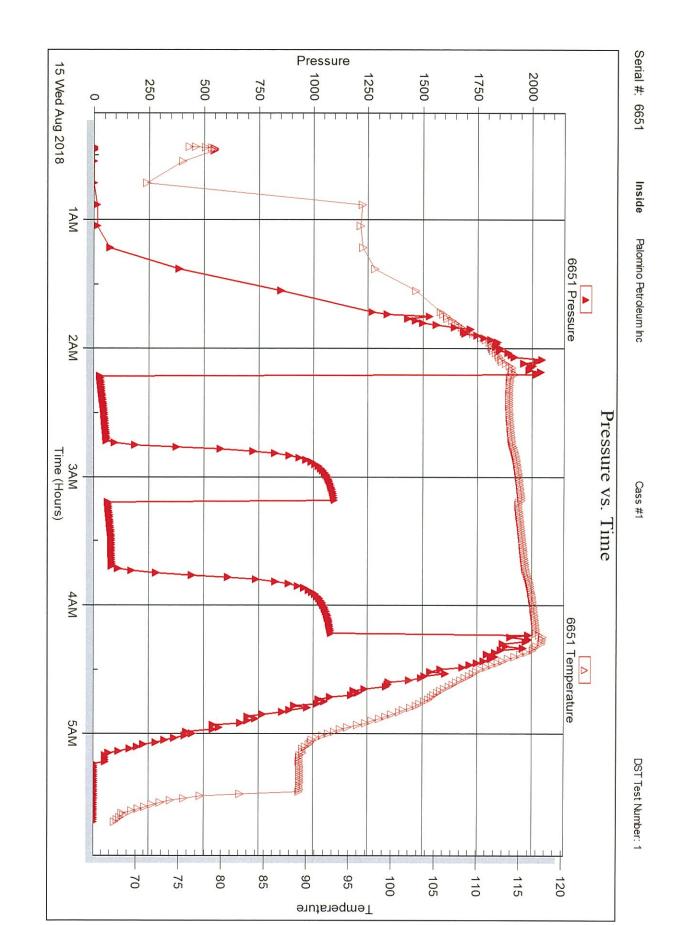

#### KOLAR Document ID: 1426855

| Operator Name:          | Lease Name: Well #: |
|-------------------------|---------------------|
| Sec TwpS. R East 🗌 West | County:             |

Page Two

**INSTRUCTIONS:** Show important tops of formations penetrated. Detail all cores. Report all final copies of drill stems tests giving interval tested, time tool open and closed, flowing and shut-in pressures, whether shut-in pressure reached static level, hydrostatic pressures, bottom hole temperature, fluid recovery, and flow rates if gas to surface test, along with final chart(s). Attach extra sheet if more space is needed.

| Drill Stem Tests Taken<br>(Attach Additional Sh                                                                               | acate)                                                                   | Y            | ′es 🗌 No                         |                       |           | og Formatio                   | n (Top), Depth a                   | and Datum                                                   | Sample                        |
|-------------------------------------------------------------------------------------------------------------------------------|--------------------------------------------------------------------------|--------------|----------------------------------|-----------------------|-----------|-------------------------------|------------------------------------|-------------------------------------------------------------|-------------------------------|
| Samples Sent to Geolo                                                                                                         |                                                                          |              | ⁄es 🗌 No                         | 1                     | Name      | Э                             |                                    | Тор                                                         | Datum                         |
| Cores Taken<br>Electric Log Run<br>Geologist Report / Mud<br>List All E. Logs Run:                                            |                                                                          | □ Y<br>□ Y   | Yes ☐ No<br>Yes ☐ No<br>Yes ☐ No |                       |           |                               |                                    |                                                             |                               |
|                                                                                                                               |                                                                          | Rep          | CASING<br>ort all strings set-c  |                       | ] Ne      | w Used<br>rmediate, productio | on. etc.                           |                                                             |                               |
| Purpose of String                                                                                                             | Size Hole<br>Drilled                                                     | Siz          | ze Casing<br>et (In O.D.)        | Weight<br>Lbs. / Ft.  |           | Setting<br>Depth              | Type of<br>Cement                  | # Sacks<br>Used                                             | Type and Percent<br>Additives |
|                                                                                                                               |                                                                          |              |                                  |                       |           |                               |                                    |                                                             |                               |
|                                                                                                                               |                                                                          |              |                                  |                       |           |                               |                                    |                                                             |                               |
| [                                                                                                                             |                                                                          |              | ADDITIONAL                       | CEMENTING /           | SQU       | EEZE RECORD                   |                                    |                                                             |                               |
| Purpose:     Depth       Perforate     Top Bottom       Protect Casing     Plug Back TD       Plug Off Zone     Plug Off Zone |                                                                          | Туре         | Type of Cement # Sa              |                       | acks Used |                               | Type and                           |                                                             |                               |
|                                                                                                                               |                                                                          |              |                                  |                       |           |                               |                                    |                                                             |                               |
| <ol> <li>Did you perform a hydra</li> <li>Does the volume of the</li> <li>Was the hydraulic fracture</li> </ol>               | total base fluid of the                                                  | hydraulic fr | acturing treatment               |                       | -         | ☐ Yes<br>ns? ☐ Yes<br>☐ Yes   | No (If No, s                       | kip questions 2 ar<br>kip question 3)<br>ill out Page Three |                               |
| Date of first Production/Inj<br>Injection:                                                                                    | jection or Resumed Pr                                                    | oduction/    | Producing Meth                   | iod:                  |           | Gas Lift 🗌 O                  | ther <i>(Explain)</i>              |                                                             |                               |
| Estimated Production<br>Per 24 Hours                                                                                          | Oil                                                                      | Bbls.        | Gas                              | Mcf                   | Wate      | er Bb                         | ls.                                | Gas-Oil Ratio                                               | Gravity                       |
| DISPOSITIO                                                                                                                    | N OF GAS:                                                                |              | Ν                                | METHOD OF COMPLETION: |           |                               | PRODUCTION INTERVAL:<br>Top Bottom |                                                             |                               |
| Vented Sold<br>(If vented, Subn                                                                                               | Vented Sold Used on Lease Open Hole Perf.<br>(If vented, Submit ACO-18.) |              |                                  | -                     | ·         | nit ACO-4)                    | юр                                 | Bollom                                                      |                               |
|                                                                                                                               | foration Perform<br>Top Botto                                            |              | Bridge Plug<br>Type              | Bridge Plug<br>Set At |           | Acid,                         |                                    | ementing Squeezend of Material Used)                        |                               |
|                                                                                                                               |                                                                          |              |                                  |                       |           |                               |                                    |                                                             |                               |
|                                                                                                                               |                                                                          |              |                                  |                       |           |                               |                                    |                                                             |                               |
|                                                                                                                               |                                                                          |              |                                  |                       |           |                               |                                    |                                                             |                               |
|                                                                                                                               |                                                                          |              |                                  |                       |           |                               |                                    |                                                             |                               |
| TUBING RECORD:                                                                                                                | Size:                                                                    | Set At:      |                                  | Packer At:            |           |                               |                                    |                                                             |                               |