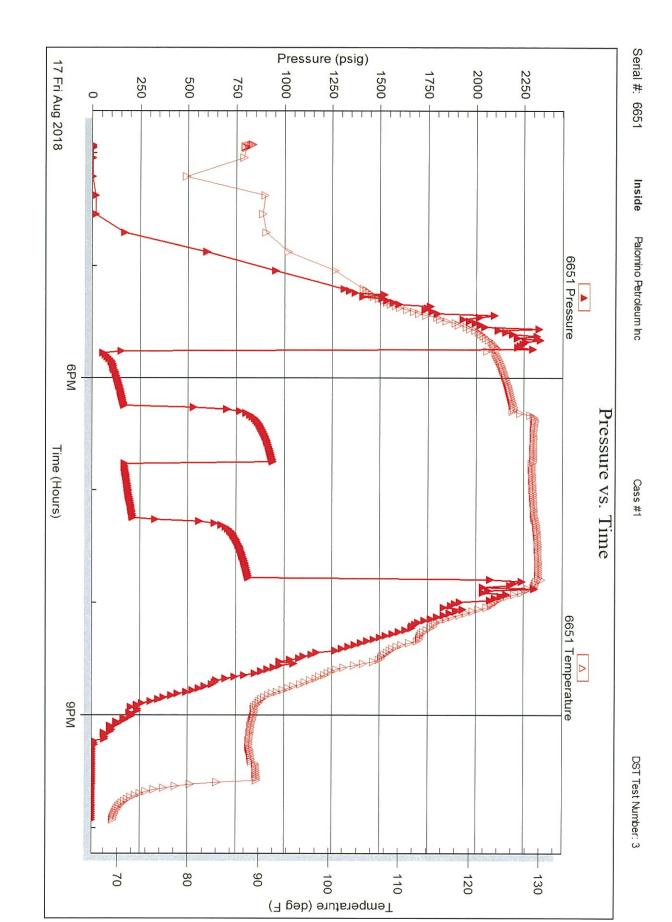

#### KOLAR Document ID: 1426855

| Operator Name:          | Lease Name: Well #: |
|-------------------------|---------------------|
| Sec TwpS. R East 🗌 West | County:             |

Page Two

**INSTRUCTIONS:** Show important tops of formations penetrated. Detail all cores. Report all final copies of drill stems tests giving interval tested, time tool open and closed, flowing and shut-in pressures, whether shut-in pressure reached static level, hydrostatic pressures, bottom hole temperature, fluid recovery, and flow rates if gas to surface test, along with final chart(s). Attach extra sheet if more space is needed.

| Drill Stem Tests Taken<br>(Attach Additional Sh                                                                               | acate)                                                                   | Y            | ′es 🗌 No                         |                       |           | og Formatio                   | n (Top), Depth a                   | and Datum                                                   | Sample                        |
|-------------------------------------------------------------------------------------------------------------------------------|--------------------------------------------------------------------------|--------------|----------------------------------|-----------------------|-----------|-------------------------------|------------------------------------|-------------------------------------------------------------|-------------------------------|
| Samples Sent to Geolo                                                                                                         |                                                                          |              | ⁄es 🗌 No                         | 1                     | Name      | Э                             |                                    | Тор                                                         | Datum                         |
| Cores Taken<br>Electric Log Run<br>Geologist Report / Mud<br>List All E. Logs Run:                                            |                                                                          | □ Y<br>□ Y   | Yes ☐ No<br>Yes ☐ No<br>Yes ☐ No |                       |           |                               |                                    |                                                             |                               |
|                                                                                                                               |                                                                          | Rep          | CASING<br>ort all strings set-c  |                       | ] Ne      | w Used<br>rmediate, productio | on. etc.                           |                                                             |                               |
| Purpose of String                                                                                                             | Size Hole<br>Drilled                                                     | Siz          | ze Casing<br>et (In O.D.)        | Weight<br>Lbs. / Ft.  |           | Setting<br>Depth              | Type of<br>Cement                  | # Sacks<br>Used                                             | Type and Percent<br>Additives |
|                                                                                                                               |                                                                          |              |                                  |                       |           |                               |                                    |                                                             |                               |
|                                                                                                                               |                                                                          |              |                                  |                       |           |                               |                                    |                                                             |                               |
| [                                                                                                                             |                                                                          |              | ADDITIONAL                       | CEMENTING /           | SQU       | EEZE RECORD                   |                                    |                                                             |                               |
| Purpose:     Depth       Perforate     Top Bottom       Protect Casing     Plug Back TD       Plug Off Zone     Plug Off Zone |                                                                          | Туре         | Type of Cement # Sa              |                       | acks Used |                               | Type and                           |                                                             |                               |
|                                                                                                                               |                                                                          |              |                                  |                       |           |                               |                                    |                                                             |                               |
| <ol> <li>Did you perform a hydra</li> <li>Does the volume of the</li> <li>Was the hydraulic fracture</li> </ol>               | total base fluid of the                                                  | hydraulic fr | acturing treatment               |                       | -         | ☐ Yes<br>ns? ☐ Yes<br>☐ Yes   | No (If No, s                       | kip questions 2 ar<br>kip question 3)<br>ill out Page Three |                               |
| Date of first Production/Inj<br>Injection:                                                                                    | jection or Resumed Pr                                                    | oduction/    | Producing Meth                   | iod:                  |           | Gas Lift 🗌 O                  | ther <i>(Explain)</i>              |                                                             |                               |
| Estimated Production<br>Per 24 Hours                                                                                          | Oil                                                                      | Bbls.        | Gas                              | Mcf                   | Wate      | er Bb                         | ls.                                | Gas-Oil Ratio                                               | Gravity                       |
| DISPOSITIO                                                                                                                    | N OF GAS:                                                                |              | Ν                                | METHOD OF COMPLETION: |           |                               | PRODUCTION INTERVAL:<br>Top Bottom |                                                             |                               |
| Vented Sold<br>(If vented, Subn                                                                                               | Vented Sold Used on Lease Open Hole Perf.<br>(If vented, Submit ACO-18.) |              |                                  | -                     | ·         | nit ACO-4)                    | юр                                 | Bollom                                                      |                               |
|                                                                                                                               | foration Perform<br>Top Botto                                            |              | Bridge Plug<br>Type              | Bridge Plug<br>Set At |           | Acid,                         |                                    | ementing Squeezend of Material Used)                        |                               |
|                                                                                                                               |                                                                          |              |                                  |                       |           |                               |                                    |                                                             |                               |
|                                                                                                                               |                                                                          |              |                                  |                       |           |                               |                                    |                                                             |                               |
|                                                                                                                               |                                                                          |              |                                  |                       |           |                               |                                    |                                                             |                               |
|                                                                                                                               |                                                                          |              |                                  |                       |           |                               |                                    |                                                             |                               |
| TUBING RECORD:                                                                                                                | Size:                                                                    | Set At:      |                                  | Packer At:            |           |                               |                                    |                                                             |                               |