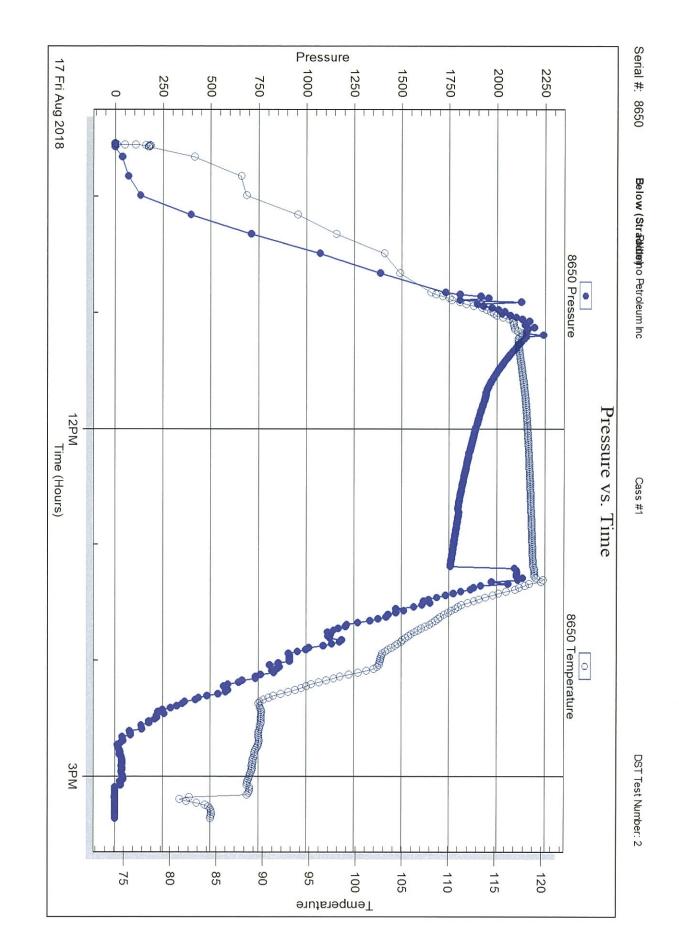

#### KOLAR Document ID: 1426855

| Operator Name:          | Lease Name: Well #: |
|-------------------------|---------------------|
| Sec TwpS. R East 🗌 West | County:             |

Page Two

**INSTRUCTIONS:** Show important tops of formations penetrated. Detail all cores. Report all final copies of drill stems tests giving interval tested, time tool open and closed, flowing and shut-in pressures, whether shut-in pressure reached static level, hydrostatic pressures, bottom hole temperature, fluid recovery, and flow rates if gas to surface test, along with final chart(s). Attach extra sheet if more space is needed.

| Drill Stem Tests Taken<br>(Attach Additional Sh                                                                               | acate)                                                                   | Y            | ′es 🗌 No                         |                       |           | og Formatio                   | n (Top), Depth a                   | and Datum                                                   | Sample                        |
|-------------------------------------------------------------------------------------------------------------------------------|--------------------------------------------------------------------------|--------------|----------------------------------|-----------------------|-----------|-------------------------------|------------------------------------|-------------------------------------------------------------|-------------------------------|
| Samples Sent to Geolo                                                                                                         |                                                                          |              | ⁄es 🗌 No                         | 1                     | Name      | Э                             |                                    | Тор                                                         | Datum                         |
| Cores Taken<br>Electric Log Run<br>Geologist Report / Mud<br>List All E. Logs Run:                                            |                                                                          | □ Y<br>□ Y   | Yes ☐ No<br>Yes ☐ No<br>Yes ☐ No |                       |           |                               |                                    |                                                             |                               |
|                                                                                                                               |                                                                          | Rep          | CASING<br>ort all strings set-c  |                       | ] Ne      | w Used<br>rmediate, productio | on. etc.                           |                                                             |                               |
| Purpose of String                                                                                                             | Size Hole<br>Drilled                                                     | Siz          | ze Casing<br>et (In O.D.)        | Weight<br>Lbs. / Ft.  |           | Setting<br>Depth              | Type of<br>Cement                  | # Sacks<br>Used                                             | Type and Percent<br>Additives |
|                                                                                                                               |                                                                          |              |                                  |                       |           |                               |                                    |                                                             |                               |
|                                                                                                                               |                                                                          |              |                                  |                       |           |                               |                                    |                                                             |                               |
| [                                                                                                                             |                                                                          |              | ADDITIONAL                       | CEMENTING /           | SQU       | EEZE RECORD                   |                                    |                                                             |                               |
| Purpose:     Depth       Perforate     Top Bottom       Protect Casing     Plug Back TD       Plug Off Zone     Plug Off Zone |                                                                          | Туре         | Type of Cement # Sa              |                       | acks Used |                               | Type and                           |                                                             |                               |
|                                                                                                                               |                                                                          |              |                                  |                       |           |                               |                                    |                                                             |                               |
| <ol> <li>Did you perform a hydra</li> <li>Does the volume of the</li> <li>Was the hydraulic fracture</li> </ol>               | total base fluid of the                                                  | hydraulic fr | acturing treatment               |                       | -         | ☐ Yes<br>ns? ☐ Yes<br>☐ Yes   | No (If No, s                       | kip questions 2 ar<br>kip question 3)<br>ill out Page Three |                               |
| Date of first Production/Inj<br>Injection:                                                                                    | jection or Resumed Pr                                                    | oduction/    | Producing Meth                   | iod:                  |           | Gas Lift 🗌 O                  | ther <i>(Explain)</i>              |                                                             |                               |
| Estimated Production<br>Per 24 Hours                                                                                          | Oil                                                                      | Bbls.        | Gas                              | Mcf                   | Wate      | er Bb                         | ls.                                | Gas-Oil Ratio                                               | Gravity                       |
| DISPOSITIO                                                                                                                    | N OF GAS:                                                                |              | Ν                                | METHOD OF COMPLETION: |           |                               | PRODUCTION INTERVAL:<br>Top Bottom |                                                             |                               |
| Vented Sold<br>(If vented, Subn                                                                                               | Vented Sold Used on Lease Open Hole Perf.<br>(If vented, Submit ACO-18.) |              |                                  | -                     | ·         | nit ACO-4)                    | юр                                 | Bollom                                                      |                               |
|                                                                                                                               | foration Perform<br>Top Botto                                            |              | Bridge Plug<br>Type              | Bridge Plug<br>Set At |           | Acid,                         |                                    | ementing Squeezend of Material Used)                        |                               |
|                                                                                                                               |                                                                          |              |                                  |                       |           |                               |                                    |                                                             |                               |
|                                                                                                                               |                                                                          |              |                                  |                       |           |                               |                                    |                                                             |                               |
|                                                                                                                               |                                                                          |              |                                  |                       |           |                               |                                    |                                                             |                               |
|                                                                                                                               |                                                                          |              |                                  |                       |           |                               |                                    |                                                             |                               |
| TUBING RECORD:                                                                                                                | Size:                                                                    | Set At:      |                                  | Packer At:            |           |                               |                                    |                                                             |                               |