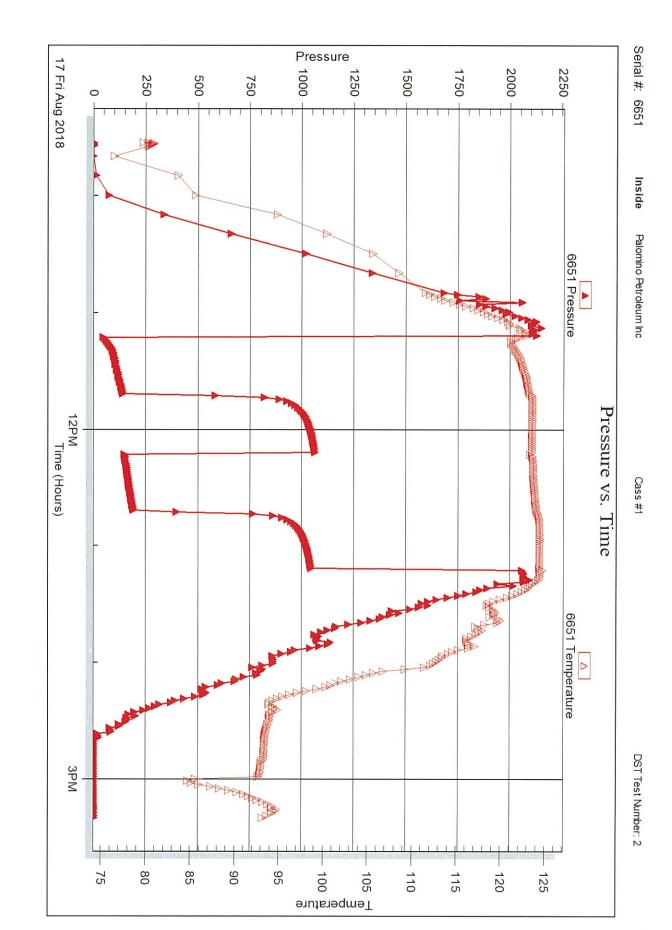

#### KOLAR Document ID: 1426855

| Operator Name:          | Lease Name: Well #: |
|-------------------------|---------------------|
| Sec TwpS. R East 🗌 West | County:             |

Page Two

**INSTRUCTIONS:** Show important tops of formations penetrated. Detail all cores. Report all final copies of drill stems tests giving interval tested, time tool open and closed, flowing and shut-in pressures, whether shut-in pressure reached static level, hydrostatic pressures, bottom hole temperature, fluid recovery, and flow rates if gas to surface test, along with final chart(s). Attach extra sheet if more space is needed.

| Drill Stem Tests Taken<br>(Attach Additional Sh                                                                               | acate)                                                                   | Y            | ′es 🗌 No                         |                       |           | og Formatio                   | n (Top), Depth a                   | and Datum                                                   | Sample                        |
|-------------------------------------------------------------------------------------------------------------------------------|--------------------------------------------------------------------------|--------------|----------------------------------|-----------------------|-----------|-------------------------------|------------------------------------|-------------------------------------------------------------|-------------------------------|
| Samples Sent to Geolo                                                                                                         |                                                                          |              | ⁄es 🗌 No                         | 1                     | Name      | Э                             |                                    | Тор                                                         | Datum                         |
| Cores Taken<br>Electric Log Run<br>Geologist Report / Mud<br>List All E. Logs Run:                                            |                                                                          | □ Y<br>□ Y   | Yes ☐ No<br>Yes ☐ No<br>Yes ☐ No |                       |           |                               |                                    |                                                             |                               |
|                                                                                                                               |                                                                          | Rep          | CASING<br>ort all strings set-c  |                       | ] Ne      | w Used<br>rmediate, productio | on. etc.                           |                                                             |                               |
| Purpose of String                                                                                                             | Size Hole<br>Drilled                                                     | Siz          | ze Casing<br>et (In O.D.)        | Weight<br>Lbs. / Ft.  |           | Setting<br>Depth              | Type of<br>Cement                  | # Sacks<br>Used                                             | Type and Percent<br>Additives |
|                                                                                                                               |                                                                          |              |                                  |                       |           |                               |                                    |                                                             |                               |
|                                                                                                                               |                                                                          |              |                                  |                       |           |                               |                                    |                                                             |                               |
| [                                                                                                                             |                                                                          |              | ADDITIONAL                       | CEMENTING /           | SQU       | EEZE RECORD                   |                                    |                                                             |                               |
| Purpose:     Depth       Perforate     Top Bottom       Protect Casing     Plug Back TD       Plug Off Zone     Plug Off Zone |                                                                          | Туре         | Type of Cement # Sa              |                       | acks Used |                               | Type and                           |                                                             |                               |
|                                                                                                                               |                                                                          |              |                                  |                       |           |                               |                                    |                                                             |                               |
| <ol> <li>Did you perform a hydra</li> <li>Does the volume of the</li> <li>Was the hydraulic fracture</li> </ol>               | total base fluid of the                                                  | hydraulic fr | acturing treatment               |                       | -         | ☐ Yes<br>ns? ☐ Yes<br>☐ Yes   | No (If No, s                       | kip questions 2 ar<br>kip question 3)<br>ill out Page Three |                               |
| Date of first Production/Inj<br>Injection:                                                                                    | jection or Resumed Pr                                                    | oduction/    | Producing Meth                   | iod:                  |           | Gas Lift 🗌 O                  | ther <i>(Explain)</i>              |                                                             |                               |
| Estimated Production<br>Per 24 Hours                                                                                          | Oil                                                                      | Bbls.        | Gas                              | Mcf                   | Wate      | er Bb                         | ls.                                | Gas-Oil Ratio                                               | Gravity                       |
| DISPOSITIO                                                                                                                    | N OF GAS:                                                                |              | Ν                                | METHOD OF COMPLETION: |           |                               | PRODUCTION INTERVAL:<br>Top Bottom |                                                             |                               |
| Vented Sold<br>(If vented, Subn                                                                                               | Vented Sold Used on Lease Open Hole Perf.<br>(If vented, Submit ACO-18.) |              |                                  | -                     | ·         | nit ACO-4)                    | юр                                 | Bollom                                                      |                               |
|                                                                                                                               | foration Perform<br>Top Botto                                            |              | Bridge Plug<br>Type              | Bridge Plug<br>Set At |           | Acid,                         |                                    | ementing Squeezend of Material Used)                        |                               |
|                                                                                                                               |                                                                          |              |                                  |                       |           |                               |                                    |                                                             |                               |
|                                                                                                                               |                                                                          |              |                                  |                       |           |                               |                                    |                                                             |                               |
|                                                                                                                               |                                                                          |              |                                  |                       |           |                               |                                    |                                                             |                               |
|                                                                                                                               |                                                                          |              |                                  |                       |           |                               |                                    |                                                             |                               |
| TUBING RECORD:                                                                                                                | Size:                                                                    | Set At:      |                                  | Packer At:            |           |                               |                                    |                                                             |                               |