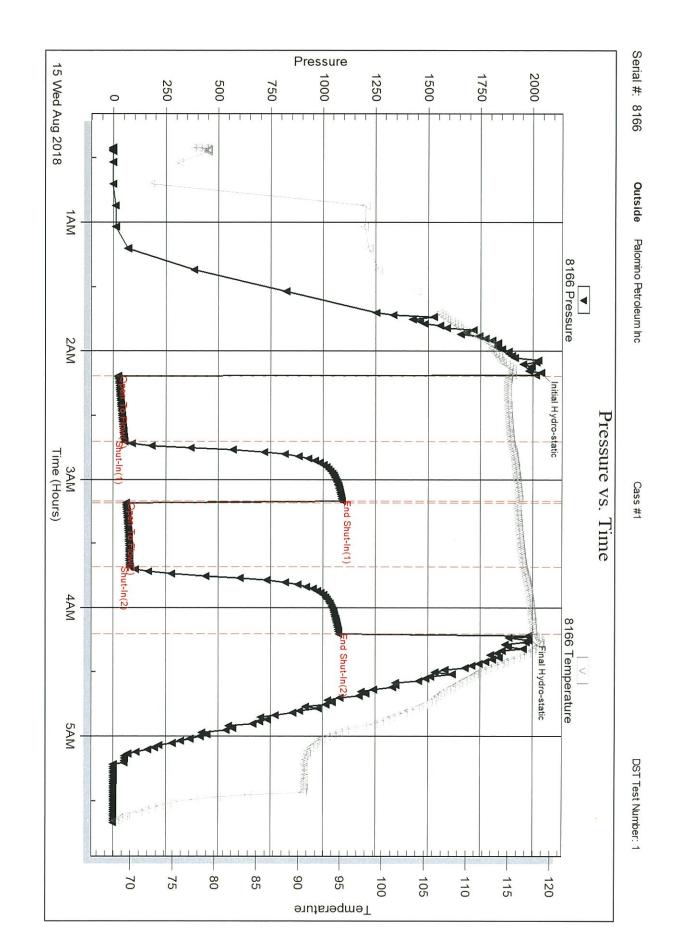

#### KOLAR Document ID: 1426855

| Operator Name:          | Lease Name: Well #: |
|-------------------------|---------------------|
| Sec TwpS. R East 🗌 West | County:             |

Page Two

**INSTRUCTIONS:** Show important tops of formations penetrated. Detail all cores. Report all final copies of drill stems tests giving interval tested, time tool open and closed, flowing and shut-in pressures, whether shut-in pressure reached static level, hydrostatic pressures, bottom hole temperature, fluid recovery, and flow rates if gas to surface test, along with final chart(s). Attach extra sheet if more space is needed.

| Drill Stem Tests Taken<br>(Attach Additional Sh                                                                               | acate)                                                                   | Y            | ′es 🗌 No                         |                       |           | og Formatio                   | n (Top), Depth a                   | and Datum                                                   | Sample                        |
|-------------------------------------------------------------------------------------------------------------------------------|--------------------------------------------------------------------------|--------------|----------------------------------|-----------------------|-----------|-------------------------------|------------------------------------|-------------------------------------------------------------|-------------------------------|
| Samples Sent to Geolo                                                                                                         |                                                                          |              | ⁄es 🗌 No                         | 1                     | Name      | Э                             |                                    | Тор                                                         | Datum                         |
| Cores Taken<br>Electric Log Run<br>Geologist Report / Mud<br>List All E. Logs Run:                                            |                                                                          | □ Y<br>□ Y   | Yes ☐ No<br>Yes ☐ No<br>Yes ☐ No |                       |           |                               |                                    |                                                             |                               |
|                                                                                                                               |                                                                          | Rep          | CASING<br>ort all strings set-c  |                       | ] Ne      | w Used<br>rmediate, productio | on. etc.                           |                                                             |                               |
| Purpose of String                                                                                                             | Size Hole<br>Drilled                                                     | Siz          | ze Casing<br>et (In O.D.)        | Weight<br>Lbs. / Ft.  |           | Setting<br>Depth              | Type of<br>Cement                  | # Sacks<br>Used                                             | Type and Percent<br>Additives |
|                                                                                                                               |                                                                          |              |                                  |                       |           |                               |                                    |                                                             |                               |
|                                                                                                                               |                                                                          |              |                                  |                       |           |                               |                                    |                                                             |                               |
| [                                                                                                                             |                                                                          |              | ADDITIONAL                       | CEMENTING /           | SQU       | EEZE RECORD                   |                                    |                                                             |                               |
| Purpose:     Depth       Perforate     Top Bottom       Protect Casing     Plug Back TD       Plug Off Zone     Plug Off Zone |                                                                          | Туре         | Type of Cement # Sa              |                       | acks Used |                               | Type and                           |                                                             |                               |
|                                                                                                                               |                                                                          |              |                                  |                       |           |                               |                                    |                                                             |                               |
| <ol> <li>Did you perform a hydra</li> <li>Does the volume of the</li> <li>Was the hydraulic fracture</li> </ol>               | total base fluid of the                                                  | hydraulic fr | acturing treatment               |                       | -         | ☐ Yes<br>ns? ☐ Yes<br>☐ Yes   | No (If No, s                       | kip questions 2 ar<br>kip question 3)<br>ill out Page Three |                               |
| Date of first Production/Inj<br>Injection:                                                                                    | jection or Resumed Pr                                                    | oduction/    | Producing Meth                   | iod:                  |           | Gas Lift 🗌 O                  | ther <i>(Explain)</i>              |                                                             |                               |
| Estimated Production<br>Per 24 Hours                                                                                          | Oil                                                                      | Bbls.        | Gas                              | Mcf                   | Wate      | er Bb                         | ls.                                | Gas-Oil Ratio                                               | Gravity                       |
| DISPOSITIO                                                                                                                    | N OF GAS:                                                                |              | Ν                                | METHOD OF COMPLETION: |           |                               | PRODUCTION INTERVAL:<br>Top Bottom |                                                             |                               |
| Vented Sold<br>(If vented, Subn                                                                                               | Vented Sold Used on Lease Open Hole Perf.<br>(If vented, Submit ACO-18.) |              |                                  | -                     | ·         | nit ACO-4)                    | юр                                 | Bollom                                                      |                               |
|                                                                                                                               | foration Perform<br>Top Botto                                            |              | Bridge Plug<br>Type              | Bridge Plug<br>Set At |           | Acid,                         |                                    | ementing Squeezend of Material Used)                        |                               |
|                                                                                                                               |                                                                          |              |                                  |                       |           |                               |                                    |                                                             |                               |
|                                                                                                                               |                                                                          |              |                                  |                       |           |                               |                                    |                                                             |                               |
|                                                                                                                               |                                                                          |              |                                  |                       |           |                               |                                    |                                                             |                               |
|                                                                                                                               |                                                                          |              |                                  |                       |           |                               |                                    |                                                             |                               |
| TUBING RECORD:                                                                                                                | Size:                                                                    | Set At:      |                                  | Packer At:            |           |                               |                                    |                                                             |                               |