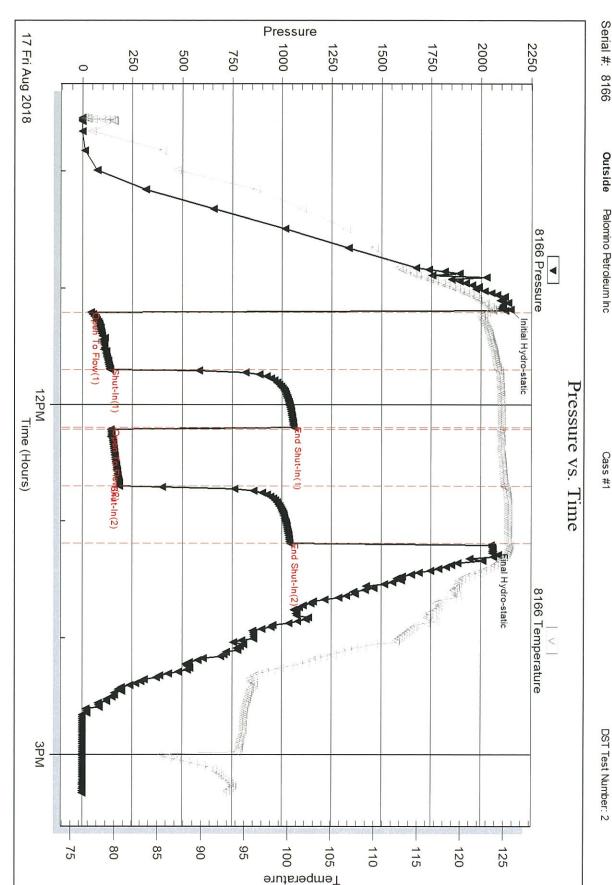

#### KOLAR Document ID: 1426855

| Operator Name:          | Lease Name: Well #: |
|-------------------------|---------------------|
| Sec TwpS. R East 🗌 West | County:             |

Page Two

**INSTRUCTIONS:** Show important tops of formations penetrated. Detail all cores. Report all final copies of drill stems tests giving interval tested, time tool open and closed, flowing and shut-in pressures, whether shut-in pressure reached static level, hydrostatic pressures, bottom hole temperature, fluid recovery, and flow rates if gas to surface test, along with final chart(s). Attach extra sheet if more space is needed.