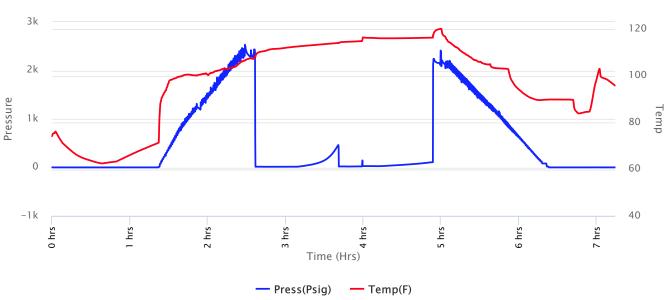

### Operation:

Uploading recovery & pressures

DATE
August
07
2018

DST #2 Formation: Lans C Test Interval: 4107 - Total Depth: 4140'

Time On: 01:48 08/07 Time Off: 09:31 08/07

Time On Bottom: 04:21 08/07 Time Off Bottom: 07:21 08/07

#### Recovered

| <u>Foot</u> | <u>BBLS</u> | Description of Fluid | <u>Gas %</u> | <u>Oil %</u> | Water % | Mud % |
|-------------|-------------|----------------------|--------------|--------------|---------|-------|
| 63          | 0.30996     | SLOCM                | 0            | 1            | 0       | 99    |
| 62          | 0.30504     | SLWCM                | 0            | 0            | 5       | 95    |

Total Recovered: 125 ft

Total Barrels Recovered: 0.615

| Reversed Out |
|--------------|
| NO           |

| Initial Hydrostatic Pressure | 1958     | PSI |
|------------------------------|----------|-----|
| Initial Flow                 | 12 to 38 | PSI |
| Initial Closed in Pressure   | 1107     | PSI |
| Final Flow Pressure          | 40 to 67 | PSI |
| Final Closed in Pressure     | 1076     | PSI |
| Final Hydrostatic Pressure   | 1969     | PSI |
| Temperature                  | 113      | °F  |
|                              |          |     |
| Pressure Change Initial      | 2.8      | %   |
| Close / Final Close          |          |     |

#### **BUCKET MEASUREMENT:**

2018

1st Open: WSB. Built to 1 1/4 inch

1st Close: 0

2nd Open: WSB. Built to 3/4 inch

2nd Close: 0 **REMARKS:** 

Tool Sample: 0% Gas 0% Oil 0% Water 100% Mud

Uploading recovery &