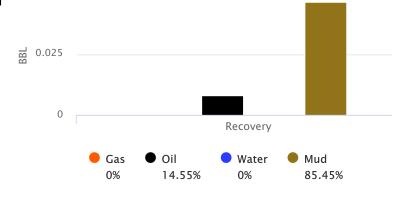

#### Recovered

| <u>Foot</u> | <u>BBLS</u> | Description of Fluid | <u>Gas %</u> | <u>Oil %</u> | Water % | Mud % |
|-------------|-------------|----------------------|--------------|--------------|---------|-------|
| 63          | 0.30996     | SLOCM                | 0            | 1            | 0       | 99    |
| 62          | 0.30504     | SLWCM                | 0            | 0            | 5       | 95    |

Total Recovered: 125 ft

Total Barrels Recovered: 0.615

| Reversed Out |
|--------------|
| NO           |

| Initial Hydrostatic Pressure | 1958     | PSI |
|------------------------------|----------|-----|
| Initial Flow                 | 12 to 38 | PSI |
| Initial Closed in Pressure   | 1107     | PSI |
| Final Flow Pressure          | 40 to 67 | PSI |
| Final Closed in Pressure     | 1076     | PSI |
| Final Hydrostatic Pressure   | 1969     | PSI |
| Temperature                  | 113      | °F  |
|                              |          |     |
| Pressure Change Initial      | 2.8      | %   |
| Close / Final Close          |          |     |

#### **BUCKET MEASUREMENT:**

2018

1st Open: WSB. Built to 1 1/4 inch

1st Close: 0

2nd Open: WSB. Built to 3/4 inch

2nd Close: 0 **REMARKS:** 

Tool Sample: 0% Gas 0% Oil 0% Water 100% Mud

Uploading recovery &