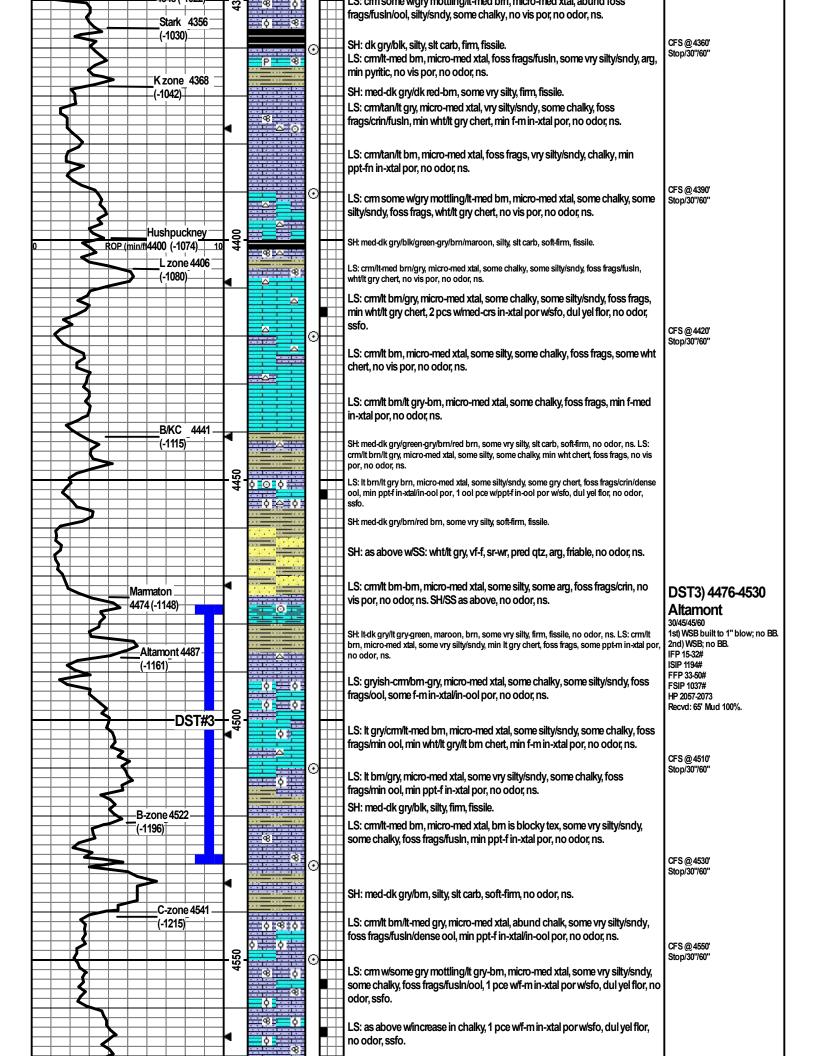

#### **FORMATION TOPS**

| FORMATION          | SAMP  | LE TOPS | LOG T | OPS          |
|--------------------|-------|---------|-------|--------------|
|                    | Depth | Datum   | Depth | <b>Datum</b> |
|                    | •     |         | •     |              |
|                    |       |         |       |              |
| Stotler            | 3657' | -331    | 3652' | -326         |
| Heebner Shale      | 4034' | -729    | 4025' | -699         |
| Lansing            | 4092' | -766    | 4082' | -756         |
| Muncie Creek Shale | 4266' | -940    | 4259' | -933         |
| Stark Shale        | 4356' | -1030   | 4349' | -1023        |
| Hushpuckney Shale  | 4400' | -1074   | 4393' | -1067        |
| Base of KC         | 4441' | -1115   | 4436' | -1110        |
| Marmaton           | 4474' | -1148   | 4470' | -1144        |
| Altamont           | 4487' | -1161   | 4481' | -1155        |
| Pawnee             | 4575' | -1249   | 4573' | -1247        |
| Myrick Station     | 4620' | -1294   | 4614' | -1288        |
| Fort Scott         | 4636' | -1310   | 4629  | -1303        |
| Cherokee Shale     | 4664' | -1338   | 4658' | -1332        |
| Johnson            | 4748' | -1422   | 4743' | -1417        |
| Morrow             | 4801' | -1475   | 4798' | -1472        |
| Mississippian      | 4890' | -1564   | 4884' | -1558        |
| RTD                | 5000' | -1674   |       |              |
| LTD                |       |         | 4996' | -1670        |

#### DST2) 4107-4140 Lansing C-zone

30/45/45/60 1st) WSB built to 1.4" blow; no BB. 2nd) WSB built to 0.9"; no BB. IFP 12-38# ISIP 1107# FFP 40-67# FSIP 1076# HP 1958-1969

Recvd: 125' Total Fluid: 63' OCM