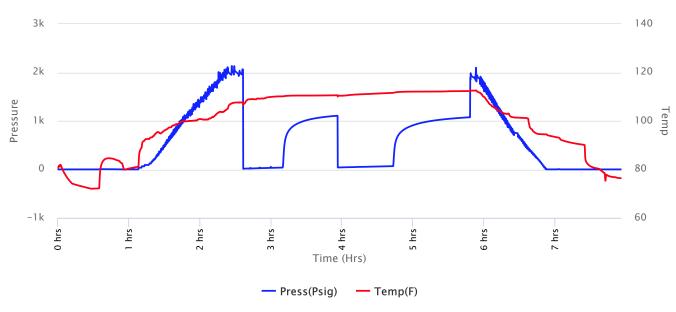

#### Operation:

Uploading recovery & pressures

DATE
August
07
2018

DST #2 Formation: Lans C Test Interval: 4107 - Total Depth: 4140'

Time On: 01:48 08/07 Time Off: 09:31 08/07

Time On Bottom: 04:21 08/07 Time Off Bottom: 07:21 08/07

Electronic Volume Estimate:

73'

1st Open Minutes: 30 Current Reading: 1.4" at 30 min

Max Reading: 1.4"

1st Close Minutes: 45 Current Reading: 0" at 45 min

Max Reading: 0"

2nd Open Minutes: 45 Current Reading:

.9" at 45 min

2nd Close Minutes: 60 Current Reading:

0" at 60 min

Max Reading: .9" Max Reading: 0"

Total Recovered: 125 ft

Total Barrels Recovered: 0.615

| Reversed Out |
|--------------|
| NO           |

| Initial Hydrostatic Pressure | 1958     | PSI |
|------------------------------|----------|-----|
| Initial Flow                 | 12 to 38 | PSI |
| Initial Closed in Pressure   | 1107     | PSI |
| Final Flow Pressure          | 40 to 67 | PSI |
| Final Closed in Pressure     | 1076     | PSI |
| Final Hydrostatic Pressure   | 1969     | PSI |
| Temperature                  | 113      | °F  |
|                              |          |     |
| Pressure Change Initial      | 2.8      | %   |
| Close / Final Close          |          |     |