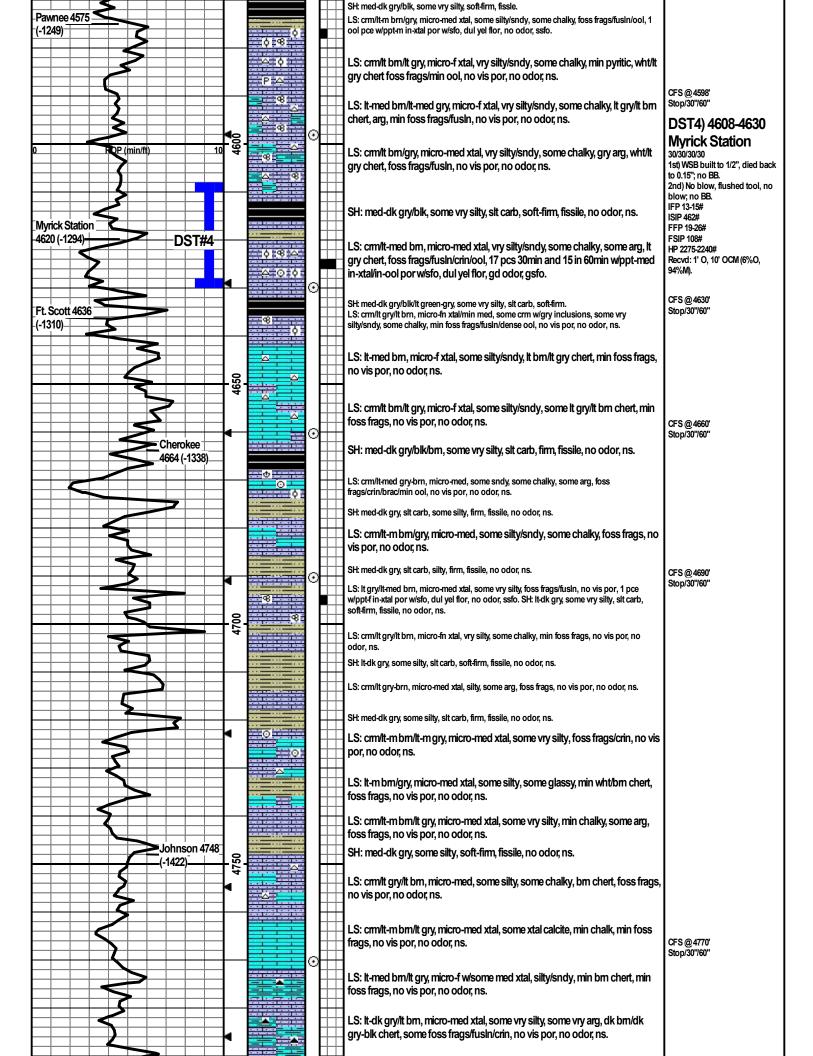

#### **FORMATION TOPS**

| FORMATION          | SAMP  | LE TOPS | LOG T | OPS          |
|--------------------|-------|---------|-------|--------------|
|                    | Depth | Datum   | Depth | <b>Datum</b> |
|                    | •     |         | •     |              |
|                    |       |         |       |              |
| Stotler            | 3657' | -331    | 3652' | -326         |
| Heebner Shale      | 4034' | -729    | 4025' | -699         |
| Lansing            | 4092' | -766    | 4082' | -756         |
| Muncie Creek Shale | 4266' | -940    | 4259' | -933         |
| Stark Shale        | 4356' | -1030   | 4349' | -1023        |
| Hushpuckney Shale  | 4400' | -1074   | 4393' | -1067        |
| Base of KC         | 4441' | -1115   | 4436' | -1110        |
| Marmaton           | 4474' | -1148   | 4470' | -1144        |
| Altamont           | 4487' | -1161   | 4481' | -1155        |
| Pawnee             | 4575' | -1249   | 4573' | -1247        |
| Myrick Station     | 4620' | -1294   | 4614' | -1288        |
| Fort Scott         | 4636' | -1310   | 4629  | -1303        |
| Cherokee Shale     | 4664' | -1338   | 4658' | -1332        |
| Johnson            | 4748' | -1422   | 4743' | -1417        |
| Morrow             | 4801' | -1475   | 4798' | -1472        |
| Mississippian      | 4890' | -1564   | 4884' | -1558        |
| RTD                | 5000' | -1674   |       |              |
| LTD                |       |         | 4996' | -1670        |