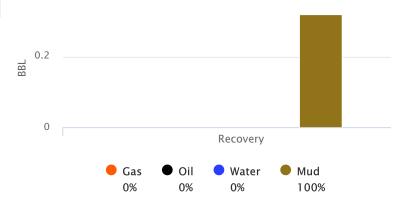

#### Recovered

| <u>Foot</u> | <u>BBLS</u> | <u>Description of Fluid</u> | <u>Gas %</u> | <u>Oil %</u> | Water % | <u>Mud %</u> |
|-------------|-------------|-----------------------------|--------------|--------------|---------|--------------|
| 135         | 0.8349454   | SLOCSLWCM                   | 0            | 1            | 10      | 89           |
| 62          | 0.30504     | HWCM                        | 0            | 0            | 45      | 55           |

Total Recovered: 197 ft

Total Barrels Recovered: 1.1399854

| _            |
|--------------|
| Reversed Out |
|              |
| NO           |

| Initial Hydrostatic Pressure | 1873      | PSI |
|------------------------------|-----------|-----|
| Initial Flow                 | 13 to 60  | PSI |
| Initial Closed in Pressure   | 1094      | PSI |
| Final Flow Pressure          | 62 to 107 | PSI |
| Final Closed in Pressure     | 1076      | PSI |
| Final Hydrostatic Pressure   | 1874      | PSI |
| Temperature                  | 114       | °F  |
|                              |           |     |
| Pressure Change Initial      | 1.7       | %   |
| Close / Final Close          |           |     |

#### **BUCKET MEASUREMENT:**

1st Open: 2 3/4 inch

1st Close: 0

2nd Open: 2 3/4 inch

2nd Close: 0

REMARKS:

Tool Sample: 5% Gas 0% Oil 45% Water 50% Mud

**DST #1** 