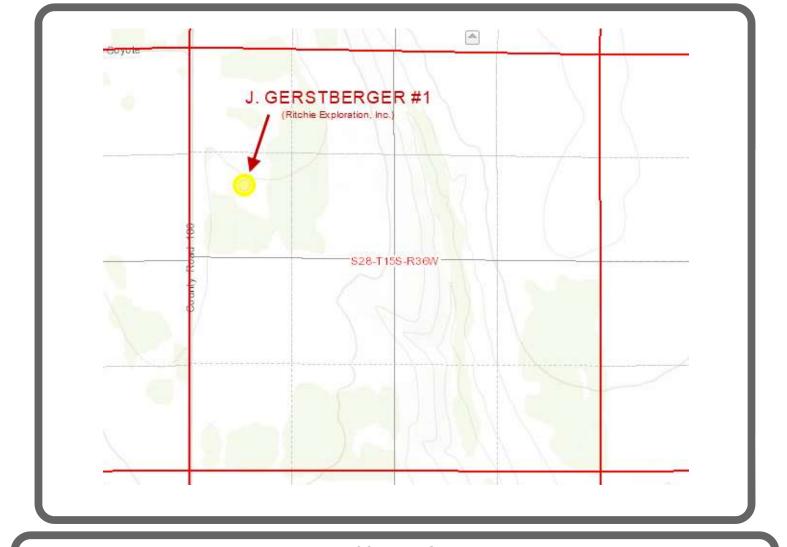

Company: Ritchie Exploration, Inc.

Lease: J. Gerstberger #1

SEC: 28 TWN: 15S RNG: 36W

County: LOGAN State: Kansas

Drilling Contractor: WW Drilling, LLC -

Rig 12

Elevation: 3318 GL Field Name: Wildcat Pool: WILDCAT Job Number: 201

### Scale 1:240 (5"=100') Imperial Measured Depth Log

Well Name: J. GERSTBERGER

Well Id: #1

Location: 1661' FNL, 710' FWL, Sec 28-T15S-R36W, Logan County, Kansas

License Number: API: 15-109-21560 Region: Logan County

Surface Coordinates: Lat: 38.7258143

Long: -100.3330986

Bottom Hole Vertical hole

Coordinates:

Ground Elevation (ft): 3318' K.B. Elevation (ft): 3326' Logged Interval (ft): 3600' To: RTD Total Depth (ft): 5000'

**#1 J. Gerstberger** 1,661' FNL & 710' FWL 11' S & 50' E of N/2 SW NW Section 28-15S-36W Logan County, Kansas API# 15-109-21560-0000

Elevation: GL: 3,318', KB: 3,326'

|               |      |       | Ref. |
|---------------|------|-------|------|
| Sample Tops   |      |       | Well |
| Anhydrite     | 2598 | +728  | +3   |
| B/Anhydrite   | 2617 | +709  | +1   |
| Stotler       | 3657 | -331  | +4   |
| Heebner       | 4034 | -708  | -7   |
| Toronto       | 4055 | -729  | -5   |
| Lansing       | 4077 | -751  | -3   |
| Muncie        | 4266 | -940  | -12  |
| Stark         | 4356 | -1030 | -10  |
| Hush          | 4400 | -1074 | -8   |
| BKC           | 4441 | -1115 | -8   |
| Marmaton      | 4474 | -1148 | -2   |
| Altamont      | 4492 | -1166 | -1   |
| Pawnee        | 4575 | -1249 | +1   |
| Myrick        | 4620 | -1294 | +2   |
| Ft. Scott     | 4636 | -1310 | +1   |
| Cherokee      | 4664 | -1338 | +3   |
| Johnson       | 4748 | -1422 | +5   |
| Morrow        | 4799 | -1473 | +7   |
| Mississippian | 4912 | -1586 | +15  |
| RTD           | 5000 | -1674 |      |