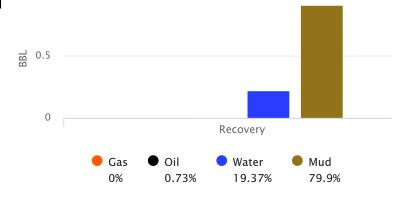

#### Recovered

| <u>Foot</u> | <u>BBLS</u> | <u>Description of Fluid</u> | <u>Gas %</u> | <u>Oil %</u> | Water % | <u>Mud %</u> |
|-------------|-------------|-----------------------------|--------------|--------------|---------|--------------|
| 135         | 0.8349454   | SLOCSLWCM                   | 0            | 1            | 10      | 89           |
| 62          | 0.30504     | HWCM                        | 0            | 0            | 45      | 55           |

Total Recovered: 197 ft

Total Barrels Recovered: 1.1399854

| _            |
|--------------|
| Reversed Out |
|              |
| NO           |

| Initial Hydrostatic Pressure | 1873      | PSI |
|------------------------------|-----------|-----|
| Initial Flow                 | 13 to 60  | PSI |
| Initial Closed in Pressure   | 1094      | PSI |
| Final Flow Pressure          | 62 to 107 | PSI |
| Final Closed in Pressure     | 1076      | PSI |
| Final Hydrostatic Pressure   | 1874      | PSI |
| Temperature                  | 114       | °F  |
|                              |           |     |
| Pressure Change Initial      | 1.7       | %   |
| Close / Final Close          |           |     |