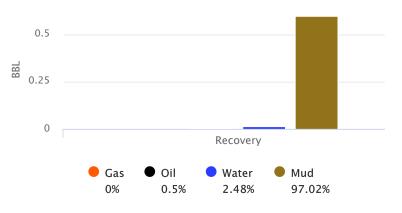

#### Recovered

| <u>Foot</u> | <u>BBLS</u> | Description of Fluid | <u>Gas %</u> | <u>Oil %</u> | Water % | <u>Mud %</u> |
|-------------|-------------|----------------------|--------------|--------------|---------|--------------|
| 65          | 0.3198      | M                    | 0            | 0            | 0       | 100          |

Total Recovered: 65 ft

Total Barrels Recovered: 0.3198

| Reversed Out |
|--------------|
| NO           |

| Initial Hydrostatic Pressure | 2057     | PSI |
|------------------------------|----------|-----|
| Initial Flow                 | 15 to 32 | PSI |
| Initial Closed in Pressure   | 1194     | PSI |
| Final Flow Pressure          | 33 to 50 | PSI |
| Final Closed in Pressure     | 1037     | PSI |
| Final Hydrostatic Pressure   | 2073     | PSI |
| Temperature                  | 117      | °F  |
|                              |          |     |
| Pressure Change Initial      | 13.1     | %   |
| Close / Final Close          |          |     |