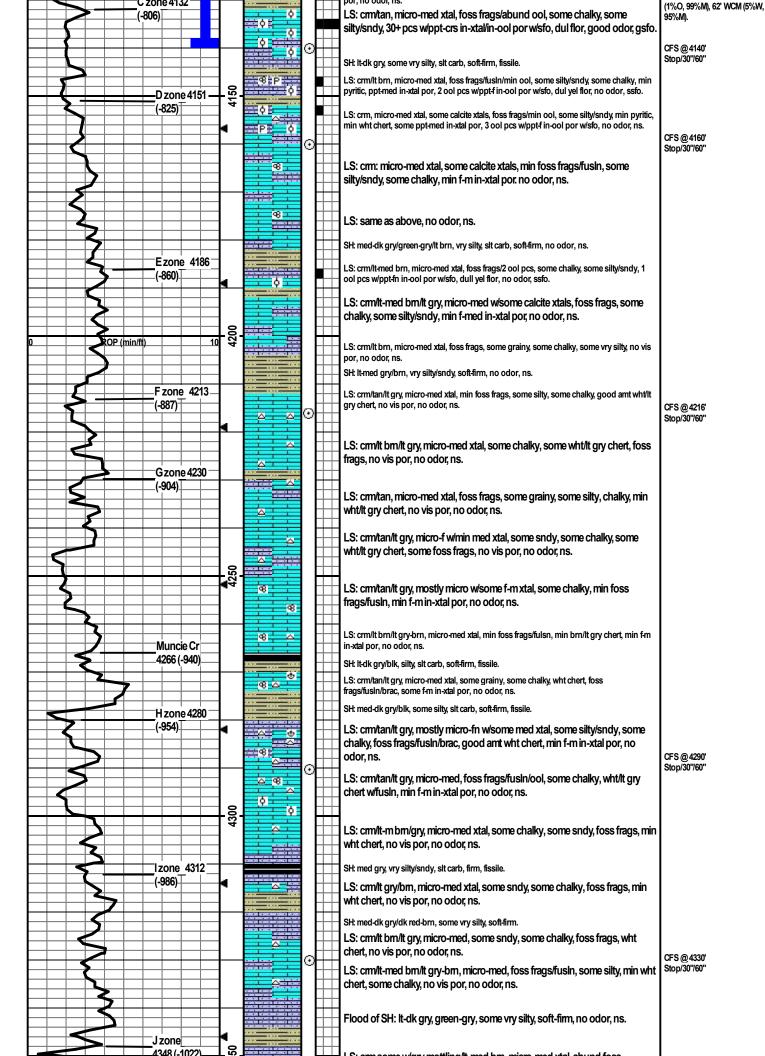

#### **FORMATION TOPS**

| FORMATION          | SAMP  | LE TOPS | LOG T | OPS          |
|--------------------|-------|---------|-------|--------------|
|                    | Depth | Datum   | Depth | <b>Datum</b> |
|                    | •     |         | •     |              |
|                    |       |         |       |              |
| Stotler            | 3657' | -331    | 3652' | -326         |
| Heebner Shale      | 4034' | -729    | 4025' | -699         |
| Lansing            | 4092' | -766    | 4082' | -756         |
| Muncie Creek Shale | 4266' | -940    | 4259' | -933         |
| Stark Shale        | 4356' | -1030   | 4349' | -1023        |
| Hushpuckney Shale  | 4400' | -1074   | 4393' | -1067        |
| Base of KC         | 4441' | -1115   | 4436' | -1110        |
| Marmaton           | 4474' | -1148   | 4470' | -1144        |
| Altamont           | 4487' | -1161   | 4481' | -1155        |
| Pawnee             | 4575' | -1249   | 4573' | -1247        |
| Myrick Station     | 4620' | -1294   | 4614' | -1288        |
| Fort Scott         | 4636' | -1310   | 4629  | -1303        |
| Cherokee Shale     | 4664' | -1338   | 4658' | -1332        |
| Johnson            | 4748' | -1422   | 4743' | -1417        |
| Morrow             | 4801' | -1475   | 4798' | -1472        |
| Mississippian      | 4890' | -1564   | 4884' | -1558        |
| RTD                | 5000' | -1674   |       |              |
| LTD                |       |         | 4996' | -1670        |

|   |    | ate of<br>(min/ft) |          |         |   | ROF              | P) | _    | Depth | Lithology | CFS Point | Oil Shows | Geological Descriptions                                                                                                                                                                                                                           | Remarks                                                                                                                                                                                                |
|---|----|--------------------|----------|---------|---|------------------|----|------|-------|-----------|-----------|-----------|---------------------------------------------------------------------------------------------------------------------------------------------------------------------------------------------------------------------------------------------------|--------------------------------------------------------------------------------------------------------------------------------------------------------------------------------------------------------|
| 0 |    |                    | ROP      | (min/fi | ) |                  |    | 10   | 35    |           |           |           | Morning Report Depth/Activity (7:00 am) 08/01/2018, MIRU/Spud. 08/02, drilling @ 614'. 08/03, drilling @ 2468'.                                                                                                                                   | Displaced drilling mud @ 3450'.                                                                                                                                                                        |
|   |    |                    |          |         |   |                  |    |      |       |           |           |           | 08/04, drilling @ 3275'. 08/05, drilling @ 3790 08/06, TIH for DST#1 @ 4070'. 08/07, DST#2 @ 4140'. 08/08, drilling @ 4361'. 08/09, DST#3 @ 4530'. 08/10, TIH for DST#4 @ 4630'. 08/11, drilling @ 4755'. 08/12, CFS @ 5000' TD; electric logged. | Mud-Co/Service Mud Inc. Check<br>#1 @0' 08/01/18, predrilling<br>instructions.<br>Mud-Co/Service Mud Inc. Check<br>#2 @ 2556' 08/03/18 08:25am<br>wt vis pH chl<br>9.5 32 7 69000<br>Filt LCM<br>n/c 2 |
|   |    |                    |          |         |   |                  |    |      | 3550  |           |           |           | Anhydrite: Top @ 2598', Base @ 2617' (based on drill time).                                                                                                                                                                                       | Mud-Co/Service Mud Inc. Check<br>#3 @ 3319' 08/04/18 08:20am<br>wt vis pH chl<br>9.7 30 7 63000<br>Filt LCM<br>n/c 1                                                                                   |
|   |    |                    |          |         |   |                  |    |      |       |           |           |           | Oil Shows indicator: Left Block 0-10 tray pcs w/show, Middle Block 10-20 tray pcs w/show, Right Block 20+ tray pcs w/show.                                                                                                                        | Mud-Co/Service Mud Inc. Check<br>#4 @ 3807' 08/05/18 07:15am<br>wt vis pH chl<br>8.7 61 11.0 4000<br>Filt LCM<br>7.2 3                                                                                 |
|   |    |                    | ROP      | (min/f  | A |                  |    | 10   | 3600  |           |           |           | ROP Data begins @ 3600' on 08/04/2018                                                                                                                                                                                                             | Mud-Co/Service Mud Inc. Check<br>#5 @ 4070' 08/06/18 09:45am<br>wt vis pH chl<br>9.1 55 10.0 4500<br>Filt LCM<br>8.0 3                                                                                 |
|   | •  | <b>\{\}</b>        | <b>X</b> |         |   |                  |    |      | 3     |           |           |           | Formation tops and lithologies have been adjusted to correlate to the electric log.                                                                                                                                                               | Mud-Co/Service Mud Inc. Check<br>#6 @4140' 08/07/18 09:40am<br>wt vis pH chl<br>9.3 50 10.0 5000<br>Filt LCM<br>8.8 2                                                                                  |
|   |    | <b>\}</b>          |          |         |   |                  |    |      | ▼     |           |           |           |                                                                                                                                                                                                                                                   | Mud-Co/Service Mud Inc. Check<br>#7 @ 4391' 08/08/18 09:45am<br>wt vis pH chl<br>9.2 48 10.0 5500<br>Filt LCM<br>8.8 2                                                                                 |
|   | \$ | }                  |          |         |   |                  |    |      | 3650  |           |           |           |                                                                                                                                                                                                                                                   | Mud-Co/Service Mud Inc. Check<br>#8 @ 4530' 08/09/18 09:45am<br>wt vis pH chl<br>9.4 53 10.5 7000<br>Filt LCM<br>9.6 1                                                                                 |
|   | 2  | >                  |          |         |   | Stotle<br>(-331) |    | 57 — | ▼     |           |           |           |                                                                                                                                                                                                                                                   | Mud-Co/Service Mud Inc. Check<br>#9 @ 4630' 08/10/18 09:15am<br>wt vis pH chl<br>9.4 48 10.0 7400<br>Filt LCM<br>9.6 1                                                                                 |
|   |    | \{ \}              |          |         |   |                  |    |      | 4     |           |           |           |                                                                                                                                                                                                                                                   | Mud-Co/Service Mud Inc. Check<br>#10 @4753' 08/11/18 07:00am<br>wt vis pH chl<br>9.3 58 9.0 8000<br>Filt LCM<br>9.6 1                                                                                  |

#### Drill cutting samples at 10' intervals start at 3750'.

SH: med gry, vry silty, slt carb, firm, fissile, no odor, ns.

LS: tan-bm, micro-med xtal, foss frags/fusln, some silty/sndy, some chalky, no vis por, no odor, ns.

SH: dk gry, silty, firm, no odor, ns.

LS: cm/tan/lt gry, micro-med, vry silty/sndy, some chalky, foss frags, no vis por, no odor, ns.

LS: cm/tan/lt gry, micro-med xtal, vry silty/sndy, foss frags, ppt-med in-xtal por, no odor, ns.

SH: lt-med gry, vry silty/sndy, carb, firm, fissile, no odor, ns.

LS: cm/tan/bm, micro-med xtal, foss frags, vry silty/sndy, arg, some f-m in-xtal por, no odor, ns.

SH: It-dk gry/dk bm, vry silty, carb, firm, fissile. SS: It gry/lt green-gry/bm-pink, vf-m, sr-wr, pred qtz, glac, arg, friable, no odor, ns.

LS: cm/tan, micro-med xtal, foss frags/dense ool, vry silty/sndy, f-m in-xtal por, no odor, ns.

LS: cm/tan/lt gry, micro-med xtal, foss frags/few dense ool, vry silty/sndy, f-m in-xtal por, no odor, ns.

LS: cm/lt gry/lt bm, micro-med xtal, foss frags/brac/min ool, some vry silty/sndy, some chalky, min f-m in-xtal por, no odor, ns

LS: cm/lt gry/bmish-gry, micro-med xtal, some silty/sndy, some arg, foss frags, min ppt-f in-xtal por, no odor, ns.

LS: cm/tan/lt gry, micro-med xtal, some silty, foss frags, min ppt-fn in-xtal por, no odor, ns.

LS: cm/tan/min gry mottling, micro-f xtal, some vry silty/sndy, some chalky, foss frags, some ppt-f in-xtal por, no odor, ns.

LS: as above, some vry arg. SH: It-dk gry, vry silty/sndy, some friable, firm, no odor, ns.

LS: cm/tan/lt gry, micro-med xtal, vry silty/sndy, foss frags/dense ool, min ppt-f in-xtal por, no odor, ns.

LS: cm/lt bm/lt gry, micro-med xtal, vry silty/sndy, some chalky, foss frags, min ppt-f in-xtal por, no odor, ns.

LS: crm/lt bm/lt gry-bm, micro-med xtal, silty/sndy, foss frags/dense ool, some ppt-fn in-xtal por/min in-ool por, no odor, ns.

LS: crm/lt bm, micro-med xtal, silty/sndy, some chalky, min wht chert, foss frags, min ppt-f in-xtal por, no odor, ns. SS: gry, vf-f, sr-wr, vry arg, hard but friable, no odor, ns.

LS: cm/lt bm, micro-med xtal, vry silty/sndy, min chalky, some ppt-f in-xtal por, no odor, ns.

Survey Record Deg @ Ft 0.5 @ 221' 0.75 @ 4070' 0.5 @ 5000'

Made 28 stand wiper/short trip at the 3907' connection.

CFS @ 3907' Stop/45"

CFS @ 4020' Stop/30"/60"

### DST1) 4031-4070

Toronto

1st) built to 2.7" blow; no BB.
2nd) built to 2.6"; no BB.
IFP 13-60#
ISIP 1094#
FFP 62-107#
FSIP 1076#
HP 1873-1874#
Recvd: 197' Total Fluid: 135'
OCWCM (1%O, 10%W, 89%M), 62'
WCM (45%W, 55%M).

CFS @ 4070' Stop/30"/60"

Pipe strap TOH for DST #1 at 4070' was 2.06' short to the board.

CFS @ 4090' Stop/30"/60"

CFS @ 4098' Stop/30"/60"

#### DST2) 4107-4140 Lansing C-zone

30/45/45/60 1st) WSB built to 1.4" blow; no BB. 2nd) WSB built to 0.9"; no BB. IFP 12-38# ISIP 1107# FFP 40-67# FSIP 1076# HP 1958-1969

Recvd: 125' Total Fluid: 63' OCM