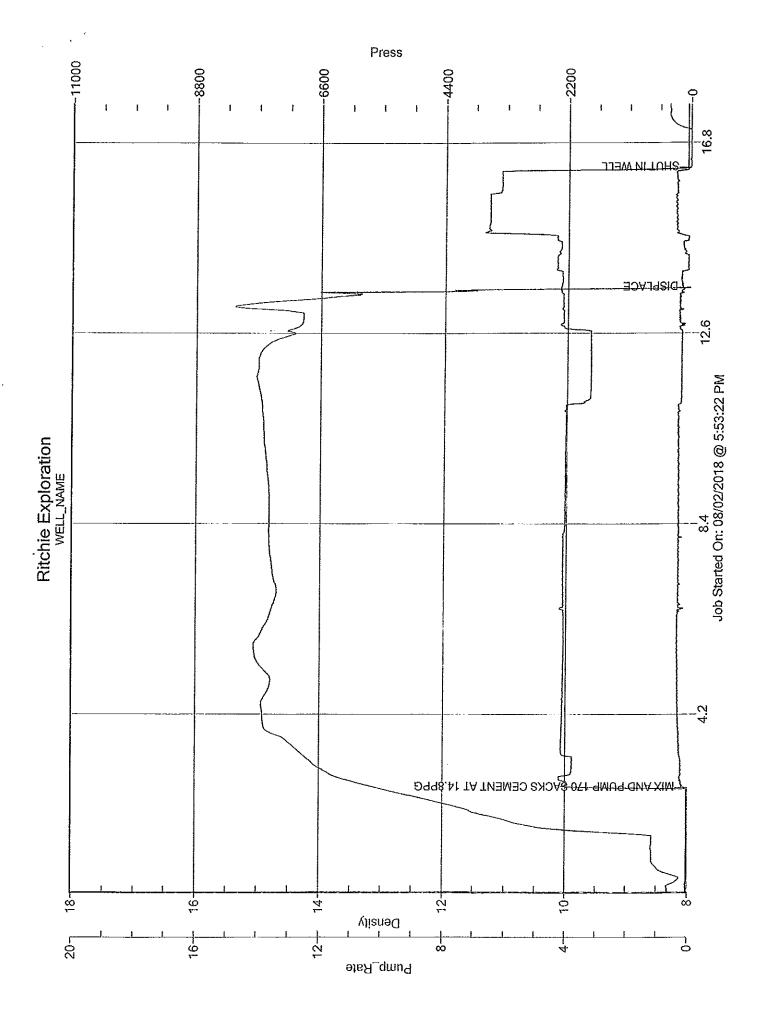

Company: Ritchie Exploration, Inc.

Lease: J. Gerstberger #1

SEC: 28 TWN: 15S RNG: 36W

County: LOGAN State: Kansas

Drilling Contractor: WW Drilling, LLC -

Rig 12

Elevation: 3318 GL Field Name: Wildcat Pool: WILDCAT Job Number: 201

Operation:

Uploading recovery & pressures

> **DATE** August 06

> > 2018

Test Interval: 4031 -

Total Depth: 4070'

4070'

Time On: 06:00 08/06

**Formation: Toronto** 

Time Off: 13:38 08/06

Time On Bottom: 08:12 08/06 Time Off Bottom: 11:12 08/06

Electronic Volume Estimate:

165'

1st Open Minutes: 30 **Current Reading:** 

**DST #1** 

2.7" at 30 min

#### **COMMENTS**

Ritchie Exploration Company Geologist: John Goldsmith, 316-640-0236 (cell).

Contractor: WW Drilling Company, Rig #12.

Tool Pusher: Calvin Pfannenstiel, 785-743-8120 (cell). Surface Casing: 8 5/8" set at 221' (KB) w/170sx cement.