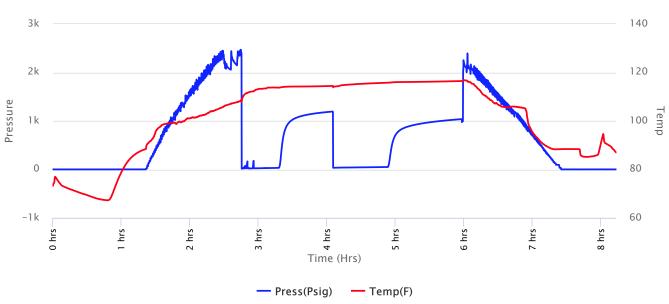

Operation:

Uploading recovery & pressures

> **DATE** August 06

> > 2018

Test Interval: 4031 -

Total Depth: 4070'

4070'

Time On: 06:00 08/06

**Formation: Toronto** 

Time Off: 13:38 08/06

Time On Bottom: 08:12 08/06 Time Off Bottom: 11:12 08/06

Electronic Volume Estimate:

165'

1st Open Minutes: 30 **Current Reading:** 

**DST #1** 

2.7" at 30 min

Max Reading: 2.7"

1st Close Minutes: 45 **Current Reading:** 

0" at 45 min

Max Reading: 0"

2nd Open Minutes: 45 **Current Reading:** 

2.6" at 45 min

Max Reading: 2.6"

2nd Close Minutes: 60 Current Reading:

0" at 60 min

Max Reading: 0"

Inside Recorder

Company: Ritchie Exploration, Inc.

Lease: J. Gerstberger #1

Time On: 06:00 08/06

SEC: 28 TWN: 15S RNG: 36W

County: LOGAN State: Kansas

Total Recovered: 197 ft

Total Barrels Recovered: 1.1399854

| _            |
|--------------|
| Reversed Out |
|              |
| NO           |

| Initial Hydrostatic Pressure | 1873      | PSI |
|------------------------------|-----------|-----|
| Initial Flow                 | 13 to 60  | PSI |
| Initial Closed in Pressure   | 1094      | PSI |
| Final Flow Pressure          | 62 to 107 | PSI |
| Final Closed in Pressure     | 1076      | PSI |
| Final Hydrostatic Pressure   | 1874      | PSI |
| Temperature                  | 114       | °F  |
|                              |           |     |
| Pressure Change Initial      | 1.7       | %   |
| Close / Final Close          |           |     |