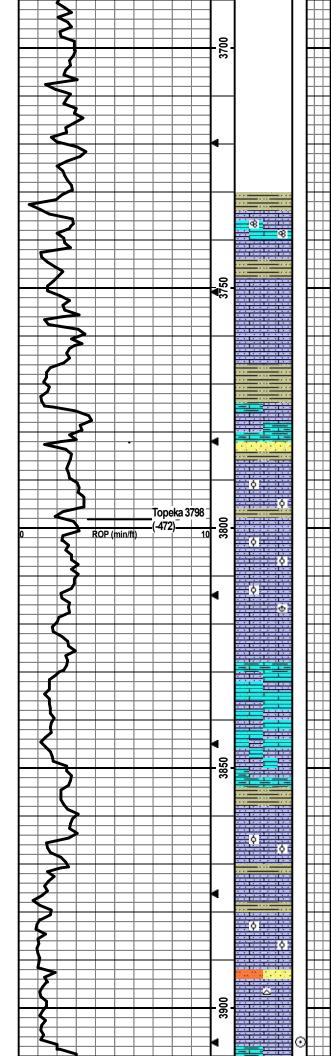

#### **FORMATION TOPS**

| FORMATION          | SAMP  | LE TOPS | LOG T | OPS          |
|--------------------|-------|---------|-------|--------------|
|                    | Depth | Datum   | Depth | <b>Datum</b> |
|                    | •     |         | •     |              |
|                    |       |         |       |              |
| Stotler            | 3657' | -331    | 3652' | -326         |
| Heebner Shale      | 4034' | -729    | 4025' | -699         |
| Lansing            | 4092' | -766    | 4082' | -756         |
| Muncie Creek Shale | 4266' | -940    | 4259' | -933         |
| Stark Shale        | 4356' | -1030   | 4349' | -1023        |
| Hushpuckney Shale  | 4400' | -1074   | 4393' | -1067        |
| Base of KC         | 4441' | -1115   | 4436' | -1110        |
| Marmaton           | 4474' | -1148   | 4470' | -1144        |
| Altamont           | 4487' | -1161   | 4481' | -1155        |
| Pawnee             | 4575' | -1249   | 4573' | -1247        |
| Myrick Station     | 4620' | -1294   | 4614' | -1288        |
| Fort Scott         | 4636' | -1310   | 4629  | -1303        |
| Cherokee Shale     | 4664' | -1338   | 4658' | -1332        |
| Johnson            | 4748' | -1422   | 4743' | -1417        |
| Morrow             | 4801' | -1475   | 4798' | -1472        |
| Mississippian      | 4890' | -1564   | 4884' | -1558        |
| RTD                | 5000' | -1674   |       |              |
| LTD                |       |         | 4996' | -1670        |

|   |    | ate of<br>(min/ft) |          |         |   | ROF              | P) | _    | Depth | Lithology | CFS Point | Oil Shows | Geological Descriptions                                                                                                                                                                                                                           | Remarks                                                                                                                                                                                                |
|---|----|--------------------|----------|---------|---|------------------|----|------|-------|-----------|-----------|-----------|---------------------------------------------------------------------------------------------------------------------------------------------------------------------------------------------------------------------------------------------------|--------------------------------------------------------------------------------------------------------------------------------------------------------------------------------------------------------|
| 0 |    |                    | ROP      | (min/fi | ) |                  |    | 10   | 35    |           |           |           | Morning Report Depth/Activity (7:00 am) 08/01/2018, MIRU/Spud. 08/02, drilling @ 614'. 08/03, drilling @ 2468'.                                                                                                                                   | Displaced drilling mud @ 3450'.                                                                                                                                                                        |
|   |    |                    |          |         |   |                  |    |      |       |           |           |           | 08/04, drilling @ 3275'. 08/05, drilling @ 3790 08/06, TIH for DST#1 @ 4070'. 08/07, DST#2 @ 4140'. 08/08, drilling @ 4361'. 08/09, DST#3 @ 4530'. 08/10, TIH for DST#4 @ 4630'. 08/11, drilling @ 4755'. 08/12, CFS @ 5000' TD; electric logged. | Mud-Co/Service Mud Inc. Check<br>#1 @0' 08/01/18, predrilling<br>instructions.<br>Mud-Co/Service Mud Inc. Check<br>#2 @ 2556' 08/03/18 08:25am<br>wt vis pH chl<br>9.5 32 7 69000<br>Filt LCM<br>n/c 2 |
|   |    |                    |          |         |   |                  |    |      | 3550  |           |           |           | Anhydrite: Top @ 2598', Base @ 2617' (based on drill time).                                                                                                                                                                                       | Mud-Co/Service Mud Inc. Check<br>#3 @ 3319' 08/04/18 08:20am<br>wt vis pH chl<br>9.7 30 7 63000<br>Filt LCM<br>n/c 1                                                                                   |
|   |    |                    |          |         |   |                  |    |      |       |           |           |           | Oil Shows indicator: Left Block 0-10 tray pcs w/show, Middle Block 10-20 tray pcs w/show, Right Block 20+ tray pcs w/show.                                                                                                                        | Mud-Co/Service Mud Inc. Check<br>#4 @ 3807' 08/05/18 07:15am<br>wt vis pH chl<br>8.7 61 11.0 4000<br>Filt LCM<br>7.2 3                                                                                 |
|   |    |                    | ROP      | (min/f  | A |                  |    | 10   | 3600  |           |           |           | ROP Data begins @ 3600' on 08/04/2018                                                                                                                                                                                                             | Mud-Co/Service Mud Inc. Check<br>#5 @ 4070' 08/06/18 09:45am<br>wt vis pH chl<br>9.1 55 10.0 4500<br>Filt LCM<br>8.0 3                                                                                 |
|   | •  | <b>\{\}</b>        | <b>X</b> |         |   |                  |    |      | 3     |           |           |           | Formation tops and lithologies have been adjusted to correlate to the electric log.                                                                                                                                                               | Mud-Co/Service Mud Inc. Check<br>#6 @4140' 08/07/18 09:40am<br>wt vis pH chl<br>9.3 50 10.0 5000<br>Filt LCM<br>8.8 2                                                                                  |
|   |    | <b>\}</b>          |          |         |   |                  |    |      | ▼     |           |           |           |                                                                                                                                                                                                                                                   | Mud-Co/Service Mud Inc. Check<br>#7 @ 4391' 08/08/18 09:45am<br>wt vis pH chl<br>9.2 48 10.0 5500<br>Filt LCM<br>8.8 2                                                                                 |
|   | \$ | }                  |          |         |   |                  |    |      | 3650  |           |           |           |                                                                                                                                                                                                                                                   | Mud-Co/Service Mud Inc. Check<br>#8 @ 4530' 08/09/18 09:45am<br>wt vis pH chl<br>9.4 53 10.5 7000<br>Filt LCM<br>9.6 1                                                                                 |
|   | 2  | >                  |          |         |   | Stotle<br>(-331) |    | 57 — | ▼     |           |           |           |                                                                                                                                                                                                                                                   | Mud-Co/Service Mud Inc. Check<br>#9 @ 4630' 08/10/18 09:15am<br>wt vis pH chl<br>9.4 48 10.0 7400<br>Filt LCM<br>9.6 1                                                                                 |
|   |    | \{ \}              |          |         |   |                  |    |      | 4     |           |           |           |                                                                                                                                                                                                                                                   | Mud-Co/Service Mud Inc. Check<br>#10 @4753' 08/11/18 07:00am<br>wt vis pH chl<br>9.3 58 9.0 8000<br>Filt LCM<br>9.6 1                                                                                  |

Mud-Co/Service Mud Inc. Check #11 @ 4986' 08/12/18 06:00am wt vis pH chl 9.5 55 10.0 8200 Filt LCM 9.6 1

#### Drill cutting samples at 10' intervals start at 3750'.

SH: med gry, vry silty, slt carb, firm, fissile, no odor, ns.

LS: tan-bm, micro-med xtal, foss frags/fusln, some silty/sndy, some chalky, no vis por, no odor, ns.