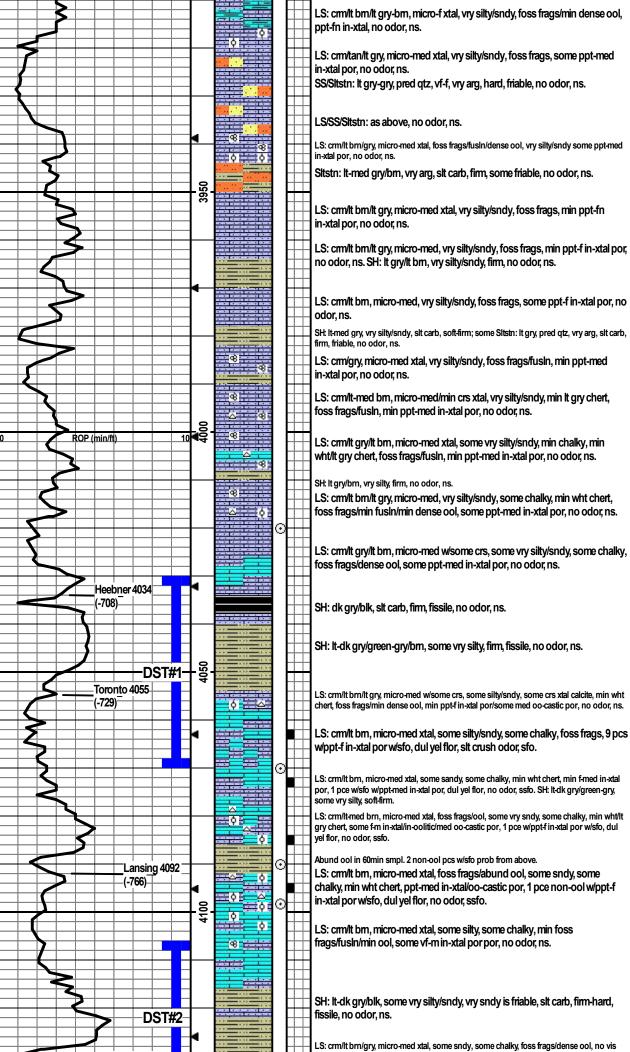

SH: dk gry, silty, firm, no odor, ns.

LS: cm/tan/lt gry, micro-med, vry silty/sndy, some chalky, foss frags, no vis por, no odor, ns.

LS: cm/tan/lt gry, micro-med xtal, vry silty/sndy, foss frags, ppt-med in-xtal por, no odor, ns.

SH: lt-med gry, vry silty/sndy, carb, firm, fissile, no odor, ns.

LS: cm/tan/bm, micro-med xtal, foss frags, vry silty/sndy, arg, some f-m in-xtal por, no odor, ns.

SH: It-dk gry/dk bm, vry silty, carb, firm, fissile. SS: It gry/lt green-gry/bm-pink, vf-m, sr-wr, pred qtz, glac, arg, friable, no odor, ns.

LS: cm/tan, micro-med xtal, foss frags/dense ool, vry silty/sndy, f-m in-xtal por, no odor, ns.

LS: cm/tan/lt gry, micro-med xtal, foss frags/few dense ool, vry silty/sndy, f-m in-xtal por, no odor, ns.

LS: cm/lt gry/lt bm, micro-med xtal, foss frags/brac/min ool, some vry silty/sndy, some chalky, min f-m in-xtal por, no odor, ns

LS: cm/lt gry/bmish-gry, micro-med xtal, some silty/sndy, some arg, foss frags, min ppt-f in-xtal por, no odor, ns.

LS: cm/tan/lt gry, micro-med xtal, some silty, foss frags, min ppt-fn in-xtal por, no odor, ns.

LS: cm/tan/min gry mottling, micro-f xtal, some vry silty/sndy, some chalky, foss frags, some ppt-f in-xtal por, no odor, ns.

LS: as above, some vry arg. SH: It-dk gry, vry silty/sndy, some friable, firm, no odor, ns.

LS: cm/tan/lt gry, micro-med xtal, vry silty/sndy, foss frags/dense ool, min ppt-f in-xtal por, no odor, ns.

LS: cm/lt bm/lt gry, micro-med xtal, vry silty/sndy, some chalky, foss frags, min ppt-f in-xtal por, no odor, ns.

LS: crm/lt bm/lt gry-bm, micro-med xtal, silty/sndy, foss frags/dense ool, some ppt-fn in-xtal por/min in-ool por, no odor, ns.

LS: crm/lt bm, micro-med xtal, silty/sndy, some chalky, min wht chert, foss frags, min ppt-f in-xtal por, no odor, ns. SS: gry, vf-f, sr-wr, vry arg, hard but friable, no odor, ns.

LS: cm/lt bm, micro-med xtal, vry silty/sndy, min chalky, some ppt-f in-xtal por, no odor, ns.

Survey Record Deg @ Ft 0.5 @ 221' 0.75 @ 4070' 0.5 @ 5000'

Made 28 stand wiper/short trip at the 3907' connection.

CFS @ 3907' Stop/45"

CFS @ 4020' Stop/30"/60"

### DST1) 4031-4070

Toronto

1st) built to 2.7" blow; no BB.
2nd) built to 2.6"; no BB.
IFP 13-60#
ISIP 1094#
FFP 62-107#
FSIP 1076#
HP 1873-1874#
Recvd: 197' Total Fluid: 135'
OCWCM (1%O, 10%W, 89%M), 62'
WCM (45%W, 55%M).

CFS @ 4070' Stop/30"/60"

Pipe strap TOH for DST #1 at 4070' was 2.06' short to the board.

CFS @ 4090' Stop/30"/60"

CFS @ 4098' Stop/30"/60"

#### DST2) 4107-4140 Lansing C-zone

30/45/45/60 1st) WSB built to 1.4" blow; no BB. 2nd) WSB built to 0.9"; no BB. IFP 12-38# ISIP 1107# FFP 40-67# FSIP 1076# HP 1958-1969

Recvd: 125' Total Fluid: 63' OCM