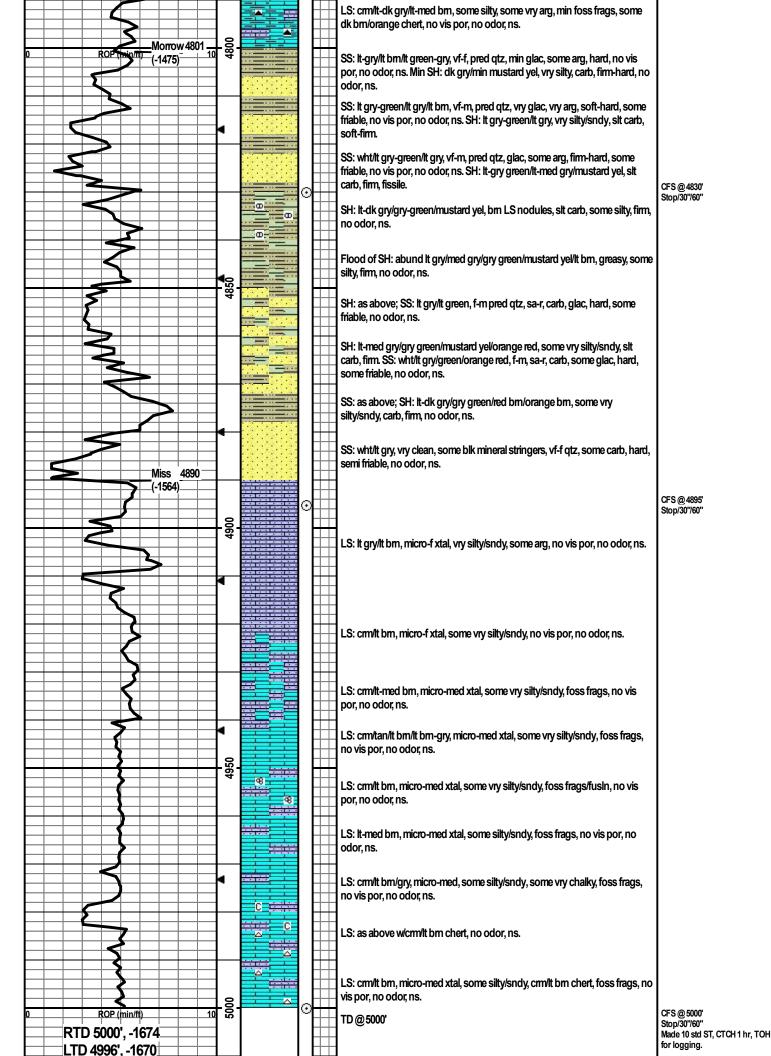

DST's by: Diamond Testing, Ricky Ray, 620-617-7261 (cell).

Logs by: Pioneer (DI w/GR, CND, Micro, and Sonic), lan Mabb, 785-625-3858 (office).

RTD= 5000' LTD= 4996'

#### **FORMATION TOPS**

| FORMATION          | SAMP  | LE TOPS | LOG T | OPS          |
|--------------------|-------|---------|-------|--------------|
|                    | Depth | Datum   | Depth | <b>Datum</b> |
|                    | •     |         | •     |              |
|                    |       |         |       |              |
| Stotler            | 3657' | -331    | 3652' | -326         |
| Heebner Shale      | 4034' | -729    | 4025' | -699         |
| Lansing            | 4092' | -766    | 4082' | -756         |
| Muncie Creek Shale | 4266' | -940    | 4259' | -933         |
| Stark Shale        | 4356' | -1030   | 4349' | -1023        |
| Hushpuckney Shale  | 4400' | -1074   | 4393' | -1067        |
| Base of KC         | 4441' | -1115   | 4436' | -1110        |
| Marmaton           | 4474' | -1148   | 4470' | -1144        |
| Altamont           | 4487' | -1161   | 4481' | -1155        |
| Pawnee             | 4575' | -1249   | 4573' | -1247        |
| Myrick Station     | 4620' | -1294   | 4614' | -1288        |
| Fort Scott         | 4636' | -1310   | 4629  | -1303        |
| Cherokee Shale     | 4664' | -1338   | 4658' | -1332        |
| Johnson            | 4748' | -1422   | 4743' | -1417        |
| Morrow             | 4801' | -1475   | 4798' | -1472        |
| Mississippian      | 4890' | -1564   | 4884' | -1558        |
| RTD                | 5000' | -1674   |       |              |
| LTD                |       |         | 4996' | -1670        |