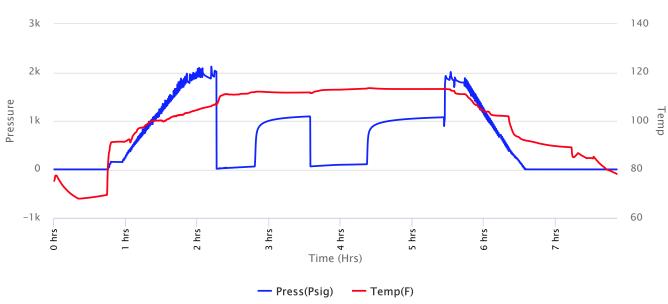

Operation:

Uploading recovery & pressures

> **DATE** August 06

> > 2018

Test Interval: 4031 -

Total Depth: 4070'

4070'

Time On: 06:00 08/06

**Formation: Toronto** 

Time Off: 13:38 08/06

Time On Bottom: 08:12 08/06 Time Off Bottom: 11:12 08/06

Electronic Volume Estimate:

165'

1st Open Minutes: 30 **Current Reading:** 

**DST #1** 

2.7" at 30 min

Max Reading: 2.7"

1st Close Minutes: 45 **Current Reading:** 

0" at 45 min

Max Reading: 0"

2nd Open Minutes: 45 **Current Reading:** 

2.6" at 45 min

Max Reading: 2.6"

2nd Close Minutes: 60 Current Reading:

0" at 60 min

Max Reading: 0"

Inside Recorder

Company: Ritchie Exploration, Inc.

Lease: J. Gerstberger #1

Time On: 06:00 08/06

SEC: 28 TWN: 15S RNG: 36W

County: LOGAN State: Kansas

Total Recovered: 197 ft

Total Barrels Recovered: 1.1399854

| _            |
|--------------|
| Reversed Out |
|              |
| NO           |

| Initial Hydrostatic Pressure | 1873      | PSI |
|------------------------------|-----------|-----|
| Initial Flow                 | 13 to 60  | PSI |
| Initial Closed in Pressure   | 1094      | PSI |
| Final Flow Pressure          | 62 to 107 | PSI |
| Final Closed in Pressure     | 1076      | PSI |
| Final Hydrostatic Pressure   | 1874      | PSI |
| Temperature                  | 114       | °F  |
|                              |           |     |
| Pressure Change Initial      | 1.7       | %   |
| Close / Final Close          |           |     |