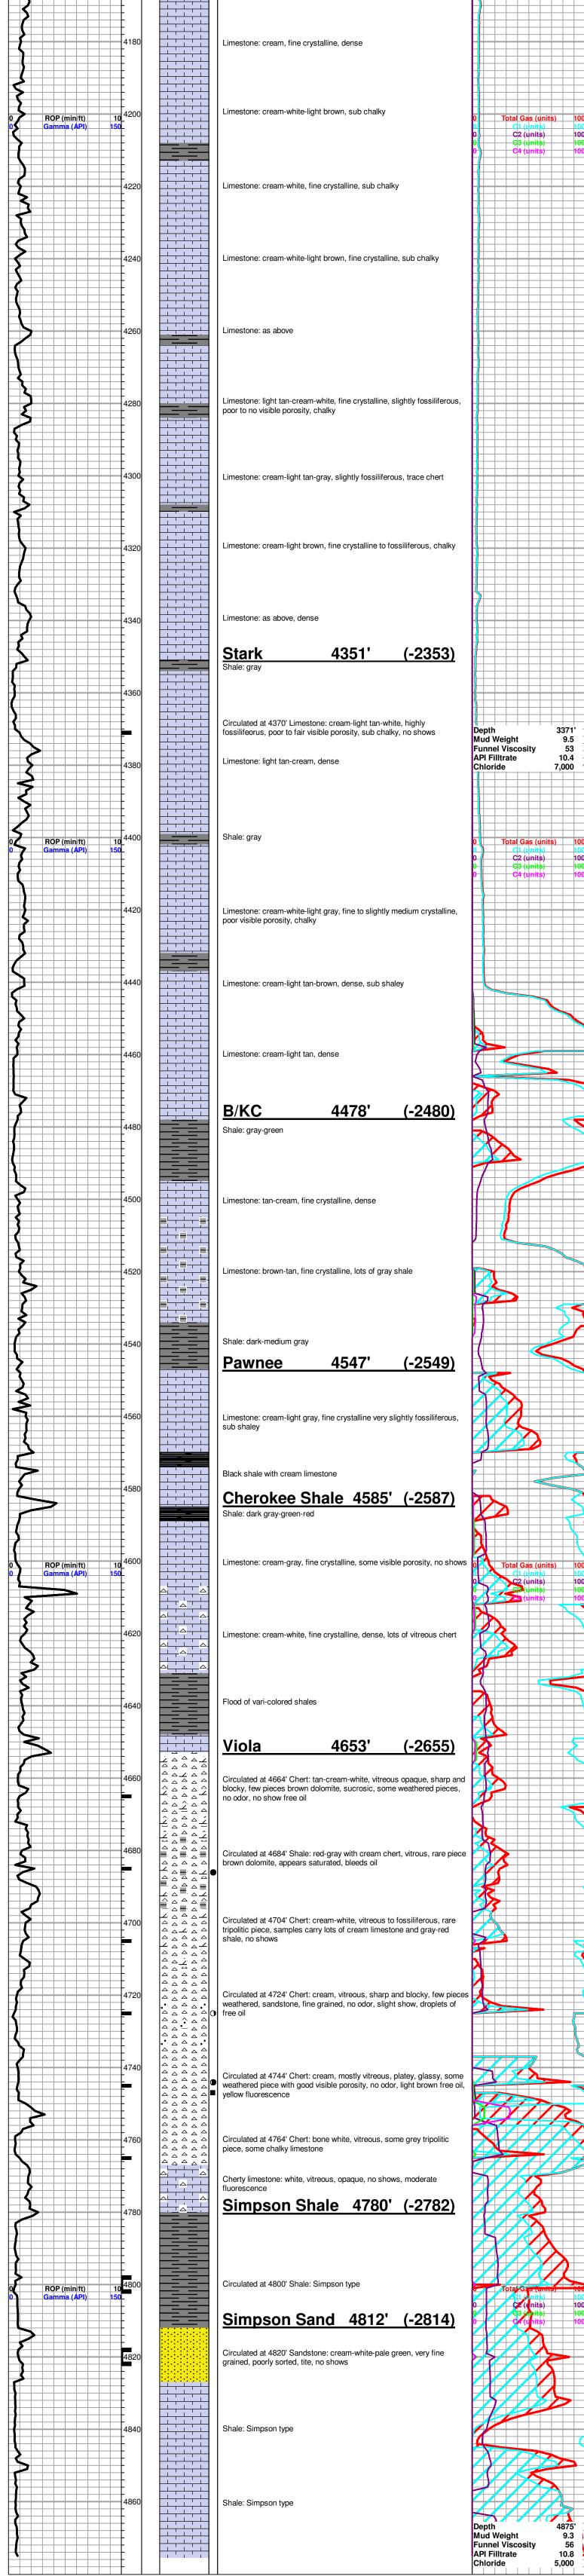

# Tops

| Name           | Тор  | Datum |
|----------------|------|-------|
| Heebner        | 3913 | -1915 |
| Brown Lime     | 4080 | -2082 |
| Lansing        | 4093 | -2095 |
| Stark          | 4351 | -2353 |
| Base KC        | 4478 | -2480 |
| Pawnee         | 4547 | -2549 |
| Cherokee Shale | 4585 | -2587 |
| Viola          | 4653 | -2665 |
| Simpson        | 4780 | -2782 |
| Simpson Sand   | 4812 | -2814 |