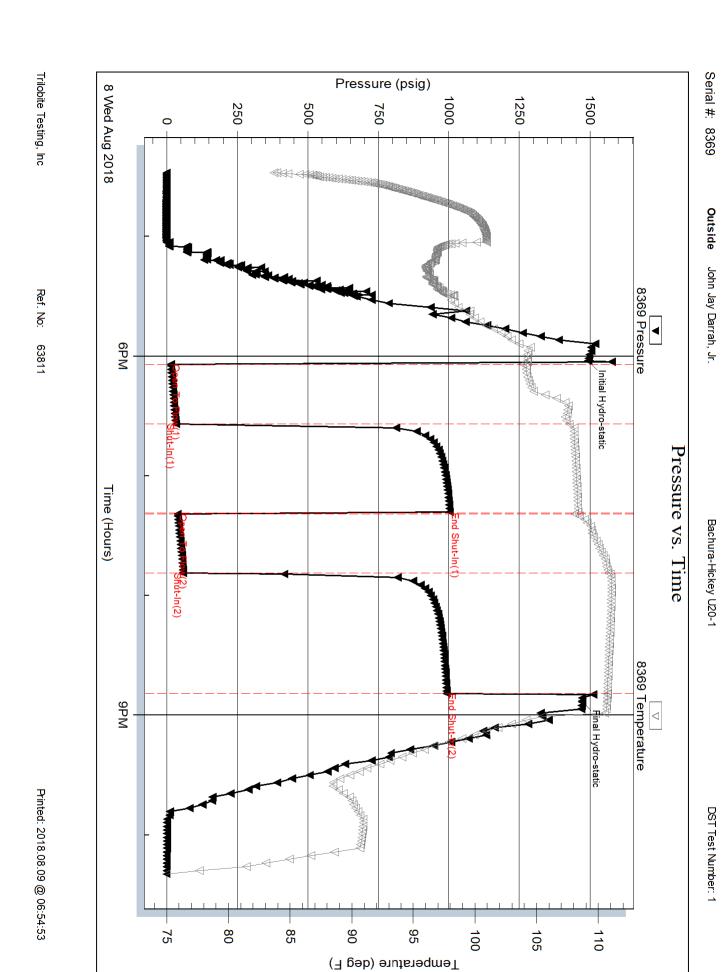

:00

#### **Mud and Cushion Information**

Mud Type:Gel ChemCushion Type:Oil API:deg APIMud Weight:10.00 lb/galCushion Length:ftWater Salinity:ppm

Viscosity: 50.00 sec/qt Cushion Volume: bbl

9.59 in<sup>3</sup> Gas Cushion Type:

Resistivity: ohm.m Gas Cushion Pressure: psig

Salinity: 8000.00 ppm Filter Cake: inches

#### **Recovery Information**

Water Loss:

#### Recovery Table

| Length<br>ft | Description                   | Volume<br>bbl |
|--------------|-------------------------------|---------------|
| 105.00       | Oil specked mud TR O & 100% M | 0.516         |

Total Length: 105.00 ft Total Volume: 0.516 bbl

Num Fluid Samples: 0 Num Gas Bombs: 0

Laboratory Name: Laboratory Location:

Recovery Comments:

Trilobite Testing, Inc Ref. No: 63811 Printed: 2018.08.09 @ 06:54:52





# COPELAND | POST OFFICE BOX 438

Acid & Cement

HAYSVILLE, KS 67060 (316) 524-1225 (316) 524-1027 FAX

Invoice

Page: 1

INVOICE NUMBER:

C45454-IN

BURRTON, KS 6 GREAT BEND, KS (620) 463-5161 FAX (620) 463-2104

(620) 793-3366 FAX (620) 793-3536

LEASE: BACHURA-HICKEY UNIT 20-1

BILL TO:

JOHN JAY DARRAH, JR. PO BOX 2786 WICHITA, KS 67202-2786

82300/800 CEMENT

| DATE                             | ORDER                | SALESMAN