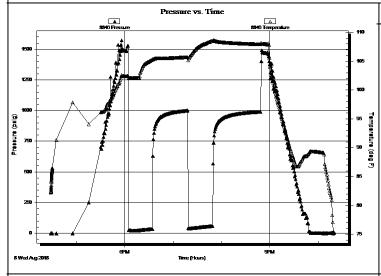

**GENERAL INFORMATION:** 

Formation: Viola

Deviated: No Whipstock: ft (KB) Test Type: Conventional Bottom Hole (Initial)

Time Tool Opened: 18:04:10 Tester: Jimmy Ricketts

Time Test Ended: 22:19:39 Unit No: 80

Interval: 3043.00 ft (KB) To 3050.00 ft (KB) (TVD) Reference ⊟evations: 1394.00 ft (KB)

Total Depth: 3050.00 ft (KB) (TVD) 1385.00 ft (CF)

Hole Diameter: 7.88 inches Hole Condition: Fair KB to GR/CF: 9.00 ft

Serial #: 8846 Inside

 Press@RunDepth:
 psig
 @
 3044.00 ft (KB)
 Capacity:
 8000.00 psig

Time

Pressure

Start Date: 2018.08.08 End Date: 2018.08.08 Last Calib.: 1899.12.30

Start Time: 16:28:01 End Time: 22:19:50 Time On Btm: Time Off Btm:

TEST COMMENT: IF - Weak blow building to 2 inches initial flow period.

FF - Weak blow building to 2 inches final flow period.



| (Min.) | (psig) | (deg F) |
|--------|--------|---------|
|        |        |         |
|        |        |         |
|        |        |         |
|        |        |         |
|        |        |         |
|        |        |         |
|        |        |         |
|        |        |         |

PRESSURE SUMMARY

Temp

Annotation

Recovery

| Length (ft) | Description                   | Volume (bbl) |
|-------------|-------------------------------|--------------|
| 105.00      | Oil specked mud TR O & 100% M | 0.52         |
|             |                               |              |
|             |                               |              |
|             |                               |              |
|             |                               |              |
|