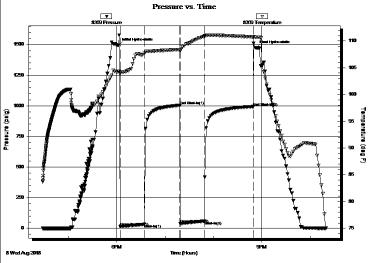

INFORMATION:

Formation: Viola

Interval:

Deviated: No Whipstock: ft (KB)

Time Tool Opened: 18:04:10 Time Test Ended: 22:19:39

3043.00 ft (KB) To 3050.00 ft (KB) (TVD)

Total Depth: 3050.00 ft (KB) (TVD)

Hole Diameter: 7.88 inches Hole Condition: Fair Test Type: Conventional Bottom Hole (Initial)

Jimmy Ricketts

80

Reference Elevations: 1394.00 ft (KB)

1385.00 ft (CF) KB to GR/CF: 9.00 ft

Serial #: 8369 Outside

Press@RunDepth: 3044.00 ft (KB) Capacity: 57.90 psig @ 8000.00 psig

Start Date: 2018.08.08 End Date: 2018.08.08 Last Calib.: 1899.12.30 Start Time: 16:28:01 End Time: 22:19:40 Time On Btm: 2018.08.08 @ 18:02:20 2018.08.08 @ 20:53:00 Time Off Btm:

TEST COMMENT: IF - Weak blow building to 2 inches initial flow period. FF - Weak blow building to 2 inches final flow period.



| PRESSURE SUIVIIVIARY |        |          |         |                      |  |  |  |
|----------------------|--------|----------|---------|----------------------|--|--|--|
|                      | Time   | Pressure | Temp    | Annotation           |  |  |  |
|                      | (Min.) | (psig)   | (deg F) |                      |  |  |  |
|                      | 0      | 1493.80  | 104.26  | Initial Hydro-static |  |  |  |
|                      | 2      | 14.65    | 103.90  | Open To Flow (1)     |  |  |  |
|                      | 32     | 32.02    | 107.65  | Shut-In(1)           |  |  |  |
|                      | 76     | 1003.07  | 108.37  | End Shut-In(1)       |  |  |  |
| Temperature (dec     | 77     | 38.36    | 108.08  | Open To Flow (2)     |  |  |  |
|