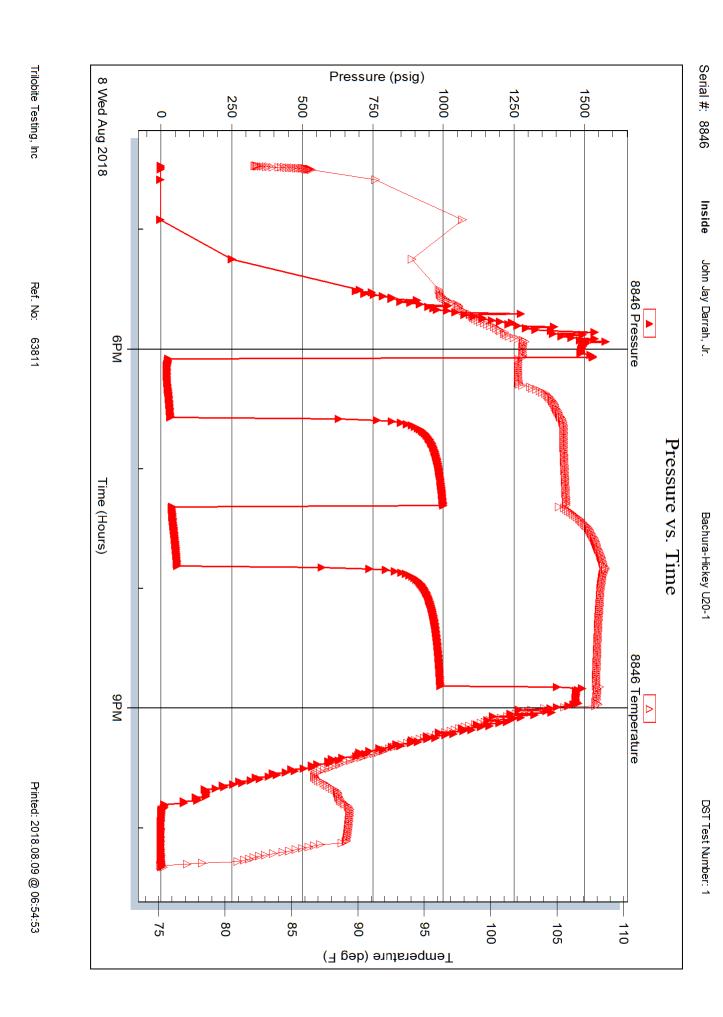

0

#### **Mud and Cushion Information**

Mud Type:Gel ChemCushion Type:Oil API:deg APIMud Weight:10.00 lb/galCushion Length:ftWater Salinity:ppm

Viscosity: 50.00 sec/qt Cushion Volume: bbl

9.59 in<sup>3</sup> Gas Cushion Type:

Resistivity: ohm.m Gas Cushion Pressure: psig

Salinity: 8000.00 ppm Filter Cake: inches

#### **Recovery Information**

Water Loss:

#### Recovery Table

| Length<br>ft | Description                   | Volume<br>bbl |
|--------------|-------------------------------|---------------|
| 105.00       | Oil specked mud TR O & 100% M | 0.516         |

Total Length: 105.00 ft Total Volume: 0.516 bbl

Num Fluid Samples: 0 Num Gas Bombs: 0

Laboratory Name: Laboratory Location:

Recovery Comments:

Trilobite Testing, Inc Ref. No: 63811 Printed: 2018.08.09 @ 06:54:52





# COPELAND | POST OFFICE BOX 438

Acid & Cement

HAYSVILLE, KS 67060 (316) 524-1225 (316) 524-1027 FAX

Invoice

Page: 1

INVOICE NUMBER:

C45454-IN

BURRTON, KS 6 GREAT BEND, KS (620) 463-5161 FAX (620) 463-2104

(620) 793-3366 FAX (620) 793-3536

LEASE: BACHURA-HICKEY UNIT 20-1

BILL TO:

JOHN JAY DARRAH, JR. PO BOX 2786 WICHITA, KS 67202-2786

82300/800 CEMENT

| DATE                             | ORDER                | SALESMAN