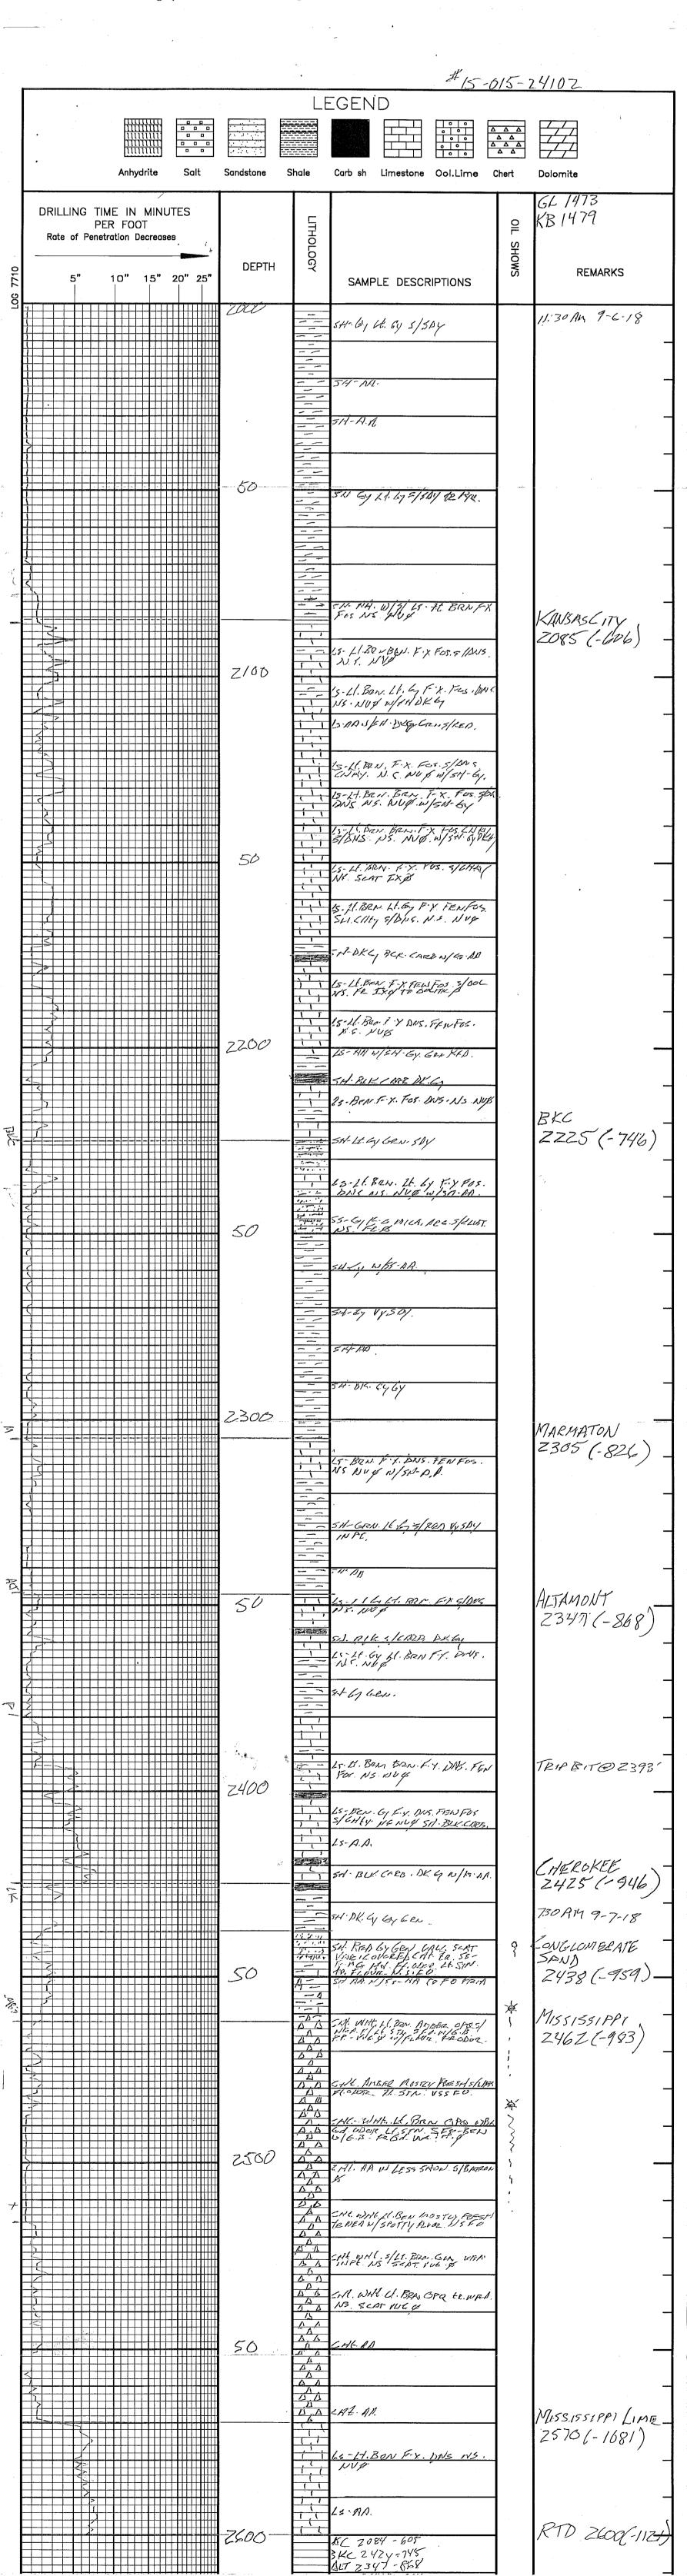

### KOLAR Document ID: 1421374

| Operator Name:          | Lease Name: Well #: |
|-------------------------|---------------------|
| Sec TwpS. R East 🗌 West | County:             |

Page Two

**INSTRUCTIONS:** Show important tops of formations penetrated. Detail all cores. Report all final copies of drill stems tests giving interval tested, time tool open and closed, flowing and shut-in pressures, whether shut-in pressure reached static level, hydrostatic pressures, bottom hole temperature, fluid recovery, and flow rates if gas to surface test, along with final chart(s). Attach extra sheet if more space is needed.

| Drill Stem Tests Taken<br>(Attach Additional Sh                                                                                                        | eets)                                               | Y                            | es 🗌 No                    |                       |             | og Formatio                   | n (Top), Depth        | and Datum                                                   | Sample                        |
|--------------------------------------------------------------------------------------------------------------------------------------------------------|-----------------------------------------------------|------------------------------|----------------------------|-----------------------|-------------|-------------------------------|-----------------------|-------------------------------------------------------------|-------------------------------|
| Samples Sent to Geolog                                                                                                                                 | *                                                   |                              | és 🗌 No                    | Ν                     | lame        | e                             |                       | Тор                                                         | Datum                         |
| Cores Taken<br>Electric Log Run<br>Geologist Report / Mud<br>List All E. Logs Run:                                                                     |                                                     |                              | ies No<br>ies No<br>ies No |                       |             |                               |                       |                                                             |                               |
|                                                                                                                                                        |                                                     | Repo                         | CASING I                   |                       | ] Ne        | w Used<br>rmediate, productio | on, etc.              |                                                             |                               |
| Purpose of String                                                                                                                                      | Size Hole<br>Drilled                                |                              | ze Casing<br>tt (In O.D.)  | Weight<br>Lbs. / Ft.  |             | Setting<br>Depth              | Type of<br>Cement     | # Sacks<br>Used                                             | Type and Percent<br>Additives |
|                                                                                                                                                        |                                                     |                              |                            |                       |             |                               |                       |                                                             |                               |
|                                                                                                                                                        |                                                     |                              |                            |                       |             |                               |                       |                                                             |                               |
|                                                                                                                                                        |                                                     |                              | ADDITIONAL                 | CEMENTING /           | SQU         | EEZE RECORD                   |                       |                                                             |                               |
| Purpose:<br>Perforate                                                                                                                                  | Depth<br>Top Bottom                                 | Туре                         | e of Cement                | # Sacks Used          | k           |                               | Type and              | Percent Additives                                           |                               |
| Protect Casing Plug Back TD Plug Off Zone                                                                                                              |                                                     |                              |                            |                       |             |                               |                       |                                                             |                               |
| <ol> <li>Did you perform a hydra</li> <li>Does the volume of the is</li> <li>Was the hydraulic fractu</li> <li>Date of first Production/Inj</li> </ol> | total base fluid of the h<br>ring treatment informa | nydraulic fra<br>tion submit | acturing treatment         | al disclosure regis   | -           | Yes Yes Yes Yes               | No (If No, s          | kip questions 2 ar<br>kip question 3)<br>ill out Page Three |                               |
| Injection:                                                                                                                                             |                                                     |                              | Flowing                    | Pumping               |             | Gas Lift 🗌 O                  | ther <i>(Explain)</i> |                                                             |                               |
| Estimated Production<br>Per 24 Hours                                                                                                                   | Oil                                                 | Bbls.                        | Gas                        | Mcf                   | Wate        | er Bb                         | ls.                   | Gas-Oil Ratio                                               | Gravity                       |
| DISPOSITION                                                                                                                                            | I OF GAS:                                           |                              | M                          | ETHOD OF COM          | <b>IPLE</b> | TION:                         |                       |                                                             | ON INTERVAL:                  |
| Vented Sold<br>(If vented, Subm                                                                                                                        | Used on Lease                                       |                              | Open Hole                  |                       | -           |                               | mingled               | Тор                                                         | Bottom                        |
|                                                                                                                                                        | oration Perfora<br>Top Botto                        |                              | Bridge Plug<br>Type        | Bridge Plug<br>Set At |             | Acid,                         |                       | ementing Squeeze                                            |                               |
|                                                                                                                                                        |                                                     |                              |                            |                       |             |                               |                       |                                                             |                               |
|                                                                                                                                                        |                                                     |                              |                            |                       |             |                               |                       |                                                             |                               |
|                                                                                                                                                        |                                                     |                              |                            |                       |             |                               |                       |                                                             |                               |
|                                                                                                                                                        |                                                     |                              |                            |                       |             |                               |                       |                                                             |                               |
| TUBING RECORD:                                                                                                                                         | Size:                                               | Set At:                      |                            | Packer At:            |             |                               |                       |                                                             |                               |