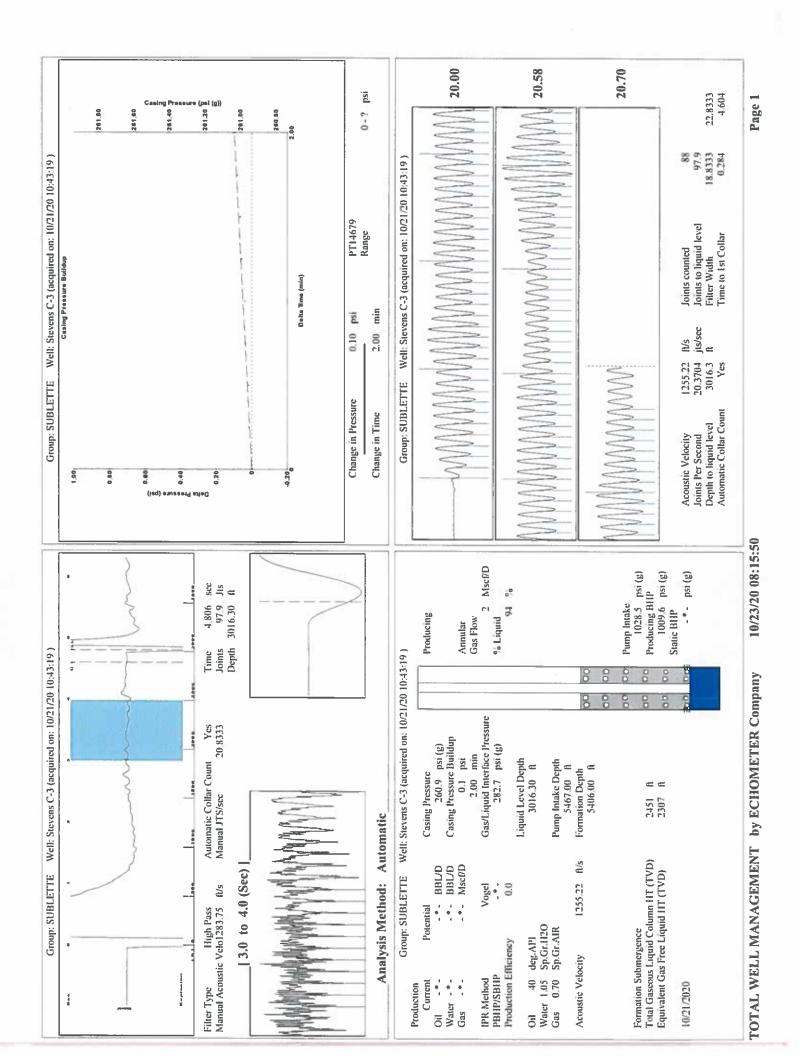

November 03, 2020

Katherine McClurkan Merit Energy Company, LLC 13727 Noel Road, Suite 1200 Dallas, TX 75240

Re: Temporary Abandonment API 15-081-21890-00-00 Stevens C 3 NW/4 Sec.13-30S-32W Haskell County, Kansas