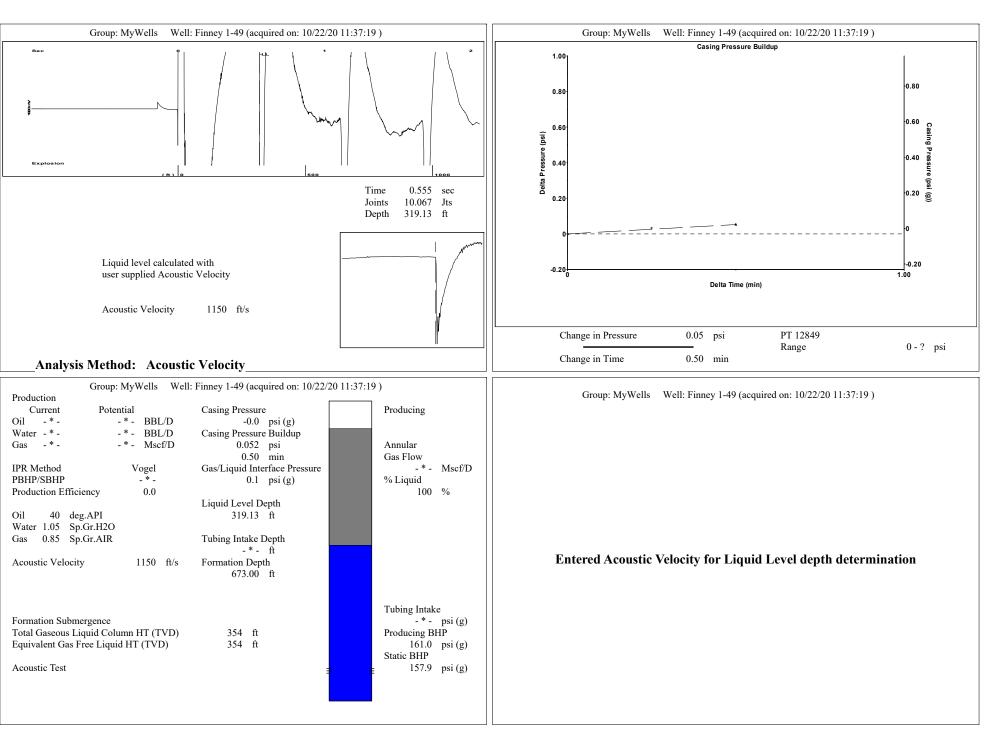

--------------------------------------------------------------------------------------------------------------------------------------------------------------------------------------------------------------------------------------------------------|----------------------------------------------------------------------------------------|--------------------|
| These than the same has been seen that the same than the s | KCC District Office #2 - 3450 N. Rock Road, Building 600, Suite 601, Wichita, KS 67226 | Phone 316.337.7400 |
| The state of the s | KCC District Office #3 - 137 E. 21st St., Chanute, KS 66720                            | Phone 620.902.6450 |
| Similar State Stat | KCC District Office #4 - 2301 E. 13th Street, Hays, KS 67601-2651                      | Phone 785.261.6250 |



Conservation Division District Office No. 2 3450 N. Rock Road Building 600, Suite 601 Wichita, KS 67226



Phone: 316-337-7400 Fax: 316-630-4005 http://kcc.ks.gov/

Laura Kelly, Governor

Susan K. Duffy, Chair Dwight D. Keen, Commissioner Andrew J. French, Commissioner

November 04, 2020

Casey Coats Vess Oil Corporation 1700 WATERFRONT PKWY BLDG 500 WICHITA, KS 67206-6619

Re: Temporary Abandonment API 15-015-19659-00-00 FINNEY 1 49 NW/4 Sec.29-25S-05E Butler County, Kansas

## **Dear Casey Coats:**

"Your temporary abandonment (TA) application for the well listed above has been approved. In accordance with K.A.R. 82-3-111 the TA status of this well will expire 11/04/2021.

- \* If you return this well to service or plug it, please notify the District Office.
- \* If you sell this well