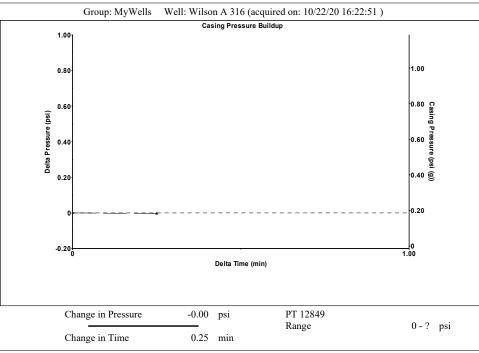

Group: MyWells Well: Wilson A 316 (acquired on: 10/22/20 16:22:51)

Entered Acoustic Velocity for Liquid Level depth determination

TOTAL WELL MANAGEMENT by ECHOMETER Company

10/22/20 16:27:13

Conservation Division District Office No. 2 3450 N. Rock Road Building 600, Suite 601 Wichita, KS 67226