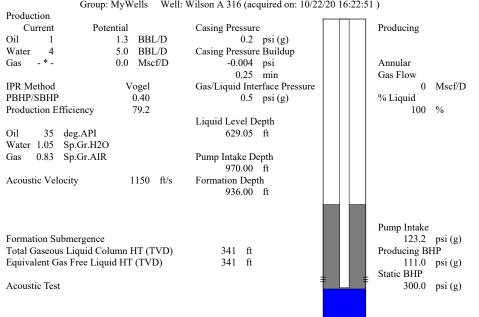

Group: MyWells Well: Wilson A 316 (acquired on: 10/22/20 16:22:51)

Entered Acoustic Velocity for Liquid Level depth determination

TOTAL WELL MANAGEMENT by ECHOMETER Company

10/22/20 16:27:13

Conservation Division District Office No. 2 3450 N. Rock Road Building 600, Suite 601 Wichita, KS 67226