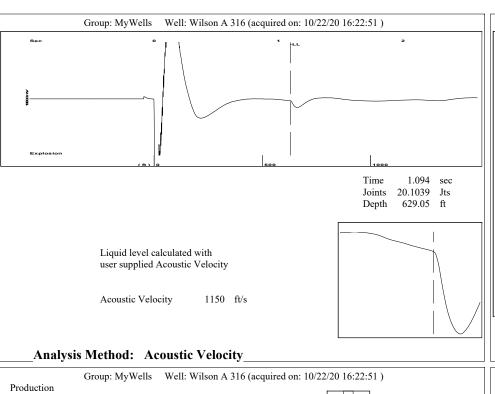

Group: MyWells Well: Wilson A 316 (acquired on: 10/22/20 16:22:51)

Entered Acoustic Velocity for Liquid Level depth determination

TOTAL WELL MANAGEMENT by ECHOMETER Company

10/22/20 16:27:13

Conservation Division District Office No. 2 3450 N. Rock Road Building 600, Suite 601 Wichita, KS 67226