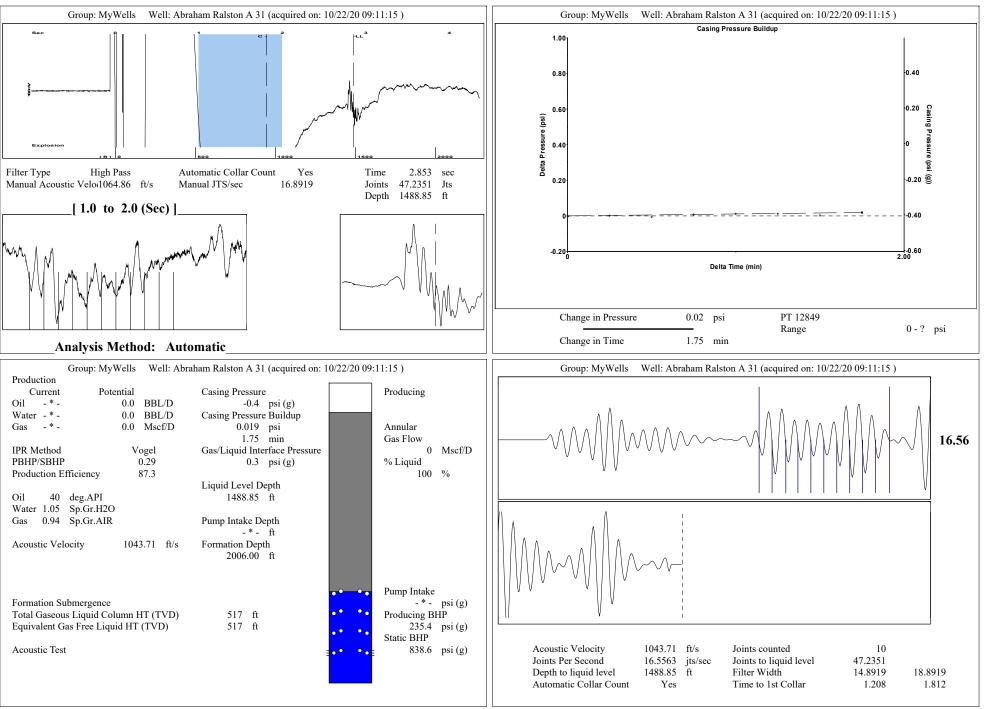

| KCC District Office #3 - 137 E. 21st St., Chanute, KS 66720                            | Phone 620.902.6450 |
|                                                                                                                                                                                                                                                                                                                                                                                                                                                                                                                   | KCC District Office #4 - 2301 E. 13th Street, Hays, KS 67601-2651                      | Phone 785.261.6250 |



Conservation Division District Office No. 2 3450 N. Rock Road Building 600, Suite 601 Wichita, KS 67226



Phone: 316-337-7400 Fax: 316-630-4005 http://kcc.ks.gov/

Susan K. Duffy, Chair Dwight D. Keen, Commissioner Andrew J. French, Commissioner Laura Kelly, Governor

November 05, 2020

Casey Coats Vess Oil Corporation 1700 WATERFRONT PKWY BLDG 500 WICHITA, KS 67206-6619

Re: Temporary Abandonment API 15-015-23243-00-00 ABRAHAM RALSTON 31 SW/4 Sec.01-26S-04E Butler County, Kansas

Dear Casey Coats:

"Your temporary abandonment (TA) application for the well listed above has been approved. In accordance with K.A.R. 82-3-111 the TA status of this well will expire 11/05/2021.

\* If you return this well to service or plug it, please notify the District Office.

\* If you sell this well you