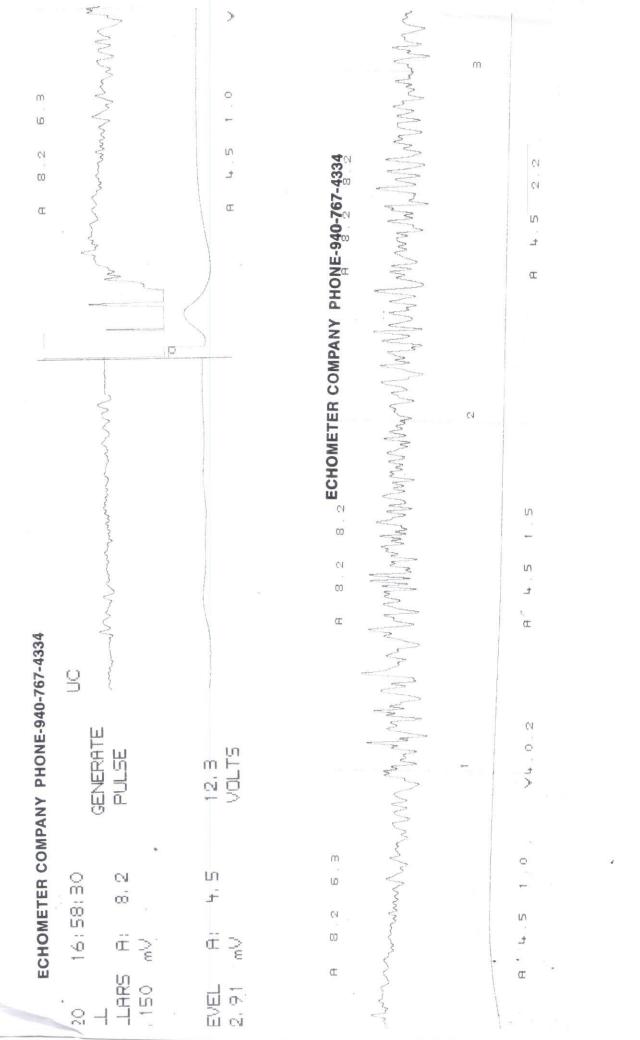

|                                                                                                          |                                                                                                                          |                                                                                                                                                 | ECHOMETER COMPANY PHONE-940-767-4334                                                                                                                                                                                                                                                                                                                                                                                                                                                                                                                                                                                                                                                                                                                                                                                                                                                                                                                                                                                                                                                                                                                                                                                                                                                                                                                                                                                                                                                                                                                                                                                                                                                                                                                                                                                                                                                                                                                                                                                                                                                                                                                                                                                                                                                                                                                                                                                                                                      | VY PHONE-940-767-43                                             | 34                                                                                         | d                                                        |
|----------------------------------------------------------------------------------------------------------|--------------------------------------------------------------------------------------------------------------------------|-------------------------------------------------------------------------------------------------------------------------------------------------|---------------------------------------------------------------------------------------------------------------------------------------------------------------------------------------------------------------------------------------------------------------------------------------------------------------------------------------------------------------------------------------------------------------------------------------------------------------------------------------------------------------------------------------------------------------------------------------------------------------------------------------------------------------------------------------------------------------------------------------------------------------------------------------------------------------------------------------------------------------------------------------------------------------------------------------------------------------------------------------------------------------------------------------------------------------------------------------------------------------------------------------------------------------------------------------------------------------------------------------------------------------------------------------------------------------------------------------------------------------------------------------------------------------------------------------------------------------------------------------------------------------------------------------------------------------------------------------------------------------------------------------------------------------------------------------------------------------------------------------------------------------------------------------------------------------------------------------------------------------------------------------------------------------------------------------------------------------------------------------------------------------------------------------------------------------------------------------------------------------------------------------------------------------------------------------------------------------------------------------------------------------------------------------------------------------------------------------------------------------------------------------------------------------------------------------------------------------------------|-----------------------------------------------------------------|--------------------------------------------------------------------------------------------|----------------------------------------------------------|
| ECHOMETER<br>SERIAL NO<br>SERIAL NO<br>SCO1 DITTO<br>SCO1 DITTO<br>FADNE 940 -<br>FAX 940 -<br>FAX 940 - | TER MODEL M<br>1L NO: 7961<br>TER COMPANY<br>TTO LANE<br>1 FALLS, TEXA<br>140 - 723 - 5<br>11NFO@ECHOMET<br>INFO@ECHOMET | Vt. 0. 2<br>5 76302<br>334<br>507<br>ER. COM                                                                                                    | POWER ON<br>SELF TEST<br>PASS<br>REF 1.300 V<br>BATTERY<br>12.4 VOLTS                                                                                                                                                                                                                                                                                                                                                                                                                                                                                                                                                                                                                                                                                                                                                                                                                                                                                                                                                                                                                                                                                                                                                                                                                                                                                                                                                                                                                                                                                                                                                                                                                                                                                                                                                                                                                                                                                                                                                                                                                                                                                                                                                                                                                                                                                                                                                                                                     | TURN<br>ON<br>CHART<br>TO<br>TEST<br>WELL                       |                                                                                            | WELL BESSI<br>CASING PRESSI<br>OP<br>AT<br>PRODUCTION RF |
| Brungunt<br>ING PRESSURE                                                                                 | F ON #<br>Bres #                                                                                                         | 15" 3.75"<br>JOINTS TO LIQUID.<br>DISTANCE TO LIQUID.<br>PBHP<br>SBHP<br>PROD RATE EFF, X<br>MAX PRODUCTION<br>MAX PRODUCTION<br>MAX PRODUCTION | $15''$ , $3.75 > 4 \times 1040$<br>TS TO LIAUTD. $49\%$ $5\%$ auter Well<br>ANCE TO LIAUTD. $49\%$ $5\%$ $90.150$<br>TS TO LIAUTD. $2.08\%$ $0.150$<br>RATE EFF. X<br>RATE FF. X | 0/14/2020<br>NIET WELL<br>PPER COLLARS<br>-P 0, 150<br>-P 2, 91 | ECHOMETER COMPANY PHON<br>16:58:30<br>6ENERAT<br>mU<br>mU<br>A: 4.5<br>12.3<br>mU<br>VOLTS | ANY PHON<br>GENERAT<br>PULSE<br>VOLTS                    |
|                                                                                                          | a.                                                                                                                       |                                                                                                                                                 |                                                                                                                                                                                                                                                                                                                                                                                                                                                                                                                                                                                                                                                                                                                                                                                                                                                                                                                                                                                                                                                                                                                                                                                                                                                                                                                                                                                                                                                                                                                                                                                                                                                                                                                                                                                                                                                                                                                                                                                                                                                                                                                                                                                                                                                                                                                                                                                                                                                                           |                                                                 |                                                                                            |                                                          |