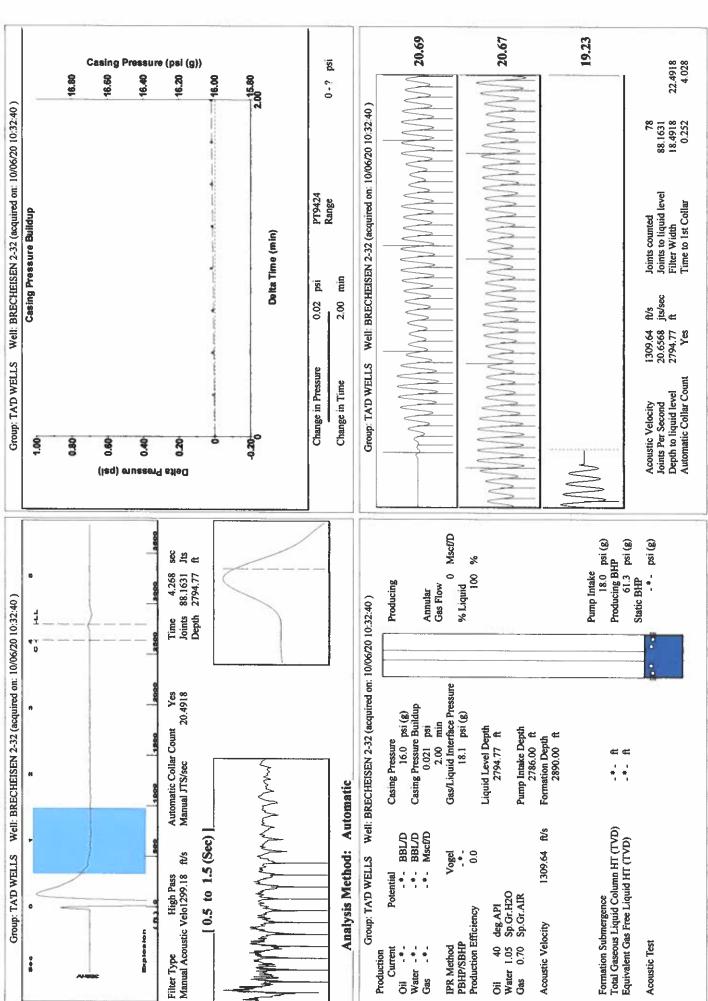

|           |         |            |            |                 |        |
| KCC District Office #1 - 210 E. Frontview, Suite A, Dodge City, KS 67801                          |                              |                    |                       |                                                        |                         | Phone 620.682.7933   |  |                                                                            |           |         |            |            |                 |        |

KCC District Office #2 - 3450 N. Rock Road, Building 600, Suite 601, Wichita, KS 67226

KCC District Office #3 - 137 E. 21st St., Chanute, KS 66720

KCC District Office #4 - 2301 E. 13th Street, Hays, KS 67601-2651



Conservation Division District Office No. 1 210 E. Frontview, Suite A Dodge City, KS 67801



Phone: 620-682-7933 http://kcc.ks.gov/

Laura Kelly, Governor

Susan K. Duffy, Chair Dwight D. Keen, Commissioner Andrew J. French, Commissioner

November 10, 2020

Katherine McClurkan Merit Energy Company, LLC 13727 Noel Road, Suite 1200 Dallas, TX 75240

Re: Temporary Abandonment API 15-189-21628-00-00 Breckeisen 2-32 SE/4 Sec.32-34S-38W Stevens County, Kansas

## Dear Katherine McClurkan:

"Your temporary abandonment (TA) application for the well listed above has been approved. In accordance with K.A.R. 82-3-111 the TA status of this well will expire 11/10/2021.

- \* If you return this well to service or plug it, please notify the District Office.
- \* If you sell this well you are required