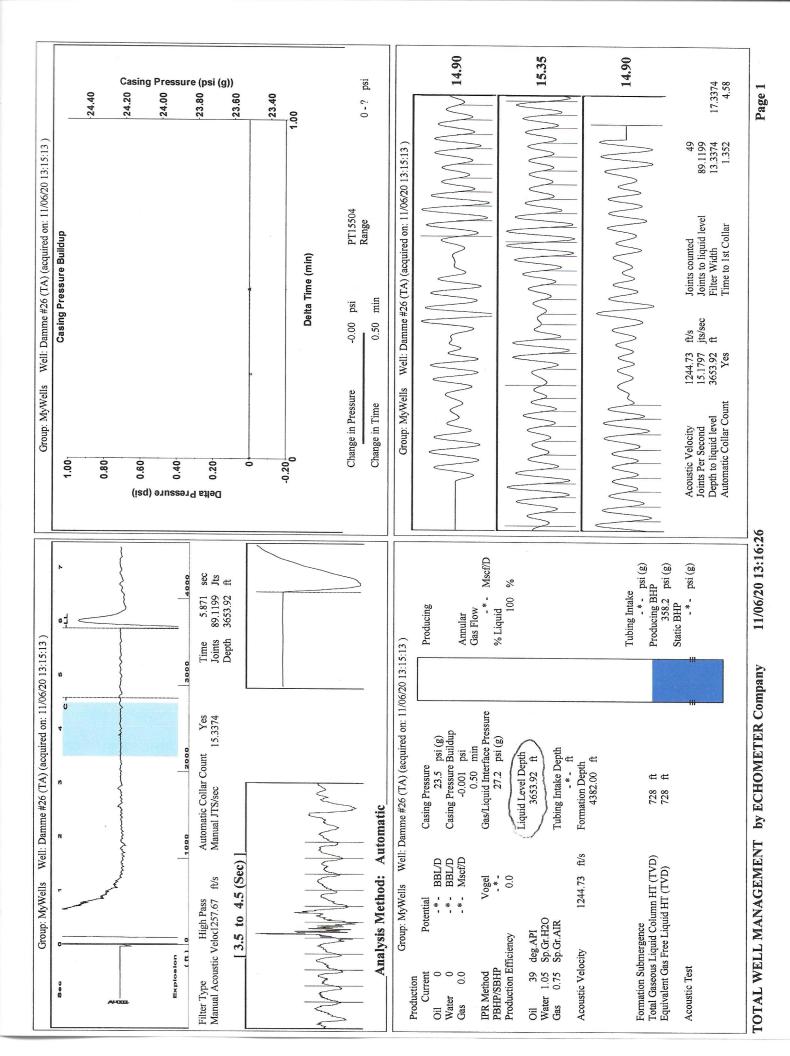

KOLAR Document ID: 1533158

KANSAS CORPORATION COMMISSION OIL & GAS CONSERVATION DIVISION

July 2017 Form must be Typed Form must be signed