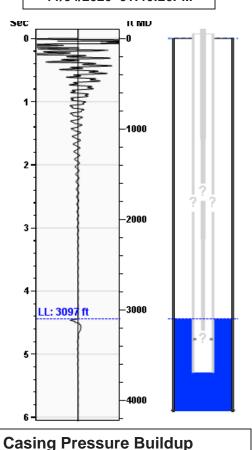

### Static Bottomhole Pressure \*.\* psi (g) @ \*.\* ft TVD

3097 ft MD Static Liquid Level \*.\* ft MD Oil Column Height \*.\* ft MD Water Column Height

### **Static Shot** 11/04/2020 01:46:26PM