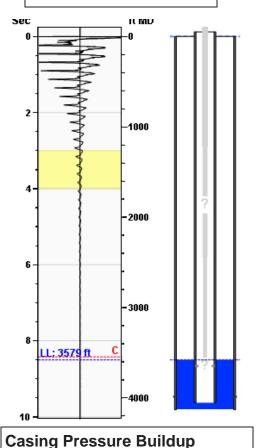

# Static Bottomhole Pressure \*.\* psi (g) @ \*.\* ft TVD

Static Liquid Level
Oil Column Height
Water Column Height
3579 ft MD
\*.\* ft MD
\*.\* ft MD

#### Static Shot 11/04/2020 01:04:27PM

Casing Pressure 29.9 psi (g)
Buildup 12453.5 psi (g)
Buildup Time 15 sec
Gas Gravity