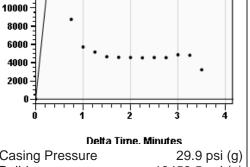

#### Static Shot 11/04/2020 01:04:27PM

Casing Pressure 29.9 psi (g)
Buildup 12453.5 psi (g)
Buildup Time 15 sec
Gas Gravity

### **Casing Pressure**

12000 -

Pressure 29.9 psi (g)