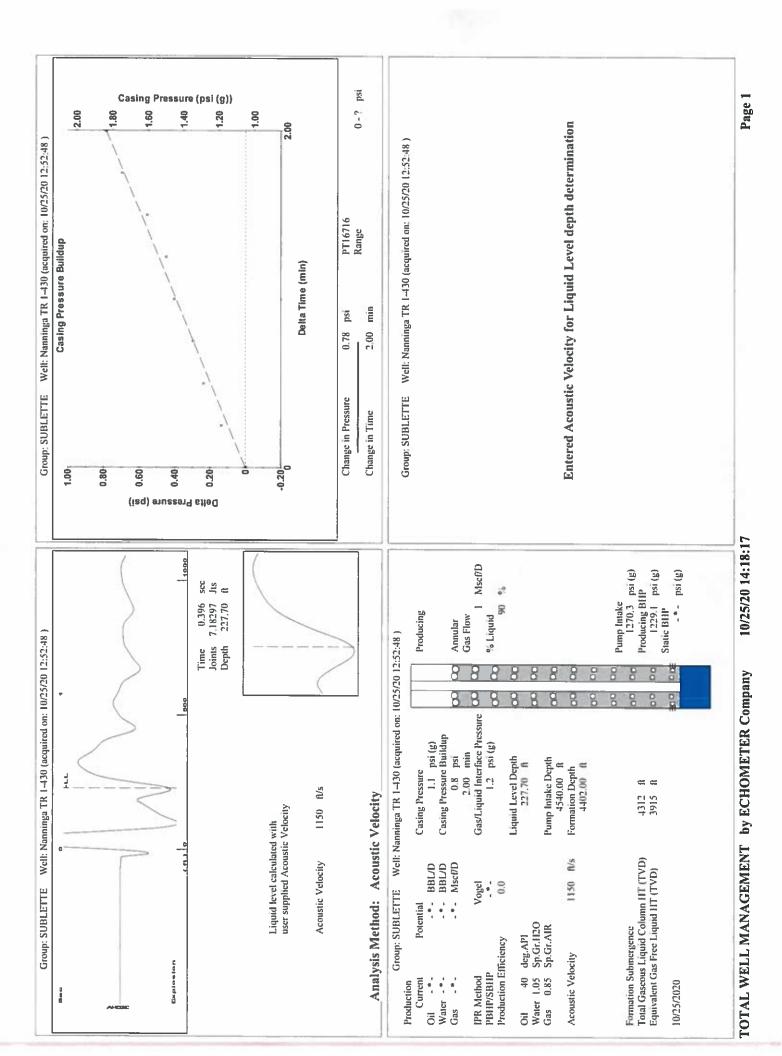

Re: Temporary Abandonment API 15-081-21404-00-00 Nanninga Trust 1-430 NW/4 Sec.30-30S-33W Haskell County, Kansas

## **High Fluid Level**

Pursuant to K.A.R. 82-3-111, the well must be plugged, or returned to service, or obtain temporary abandonment status by 12/17/2020.

This deadline does NOT override any compliance deadline given to you in any Commission Order.