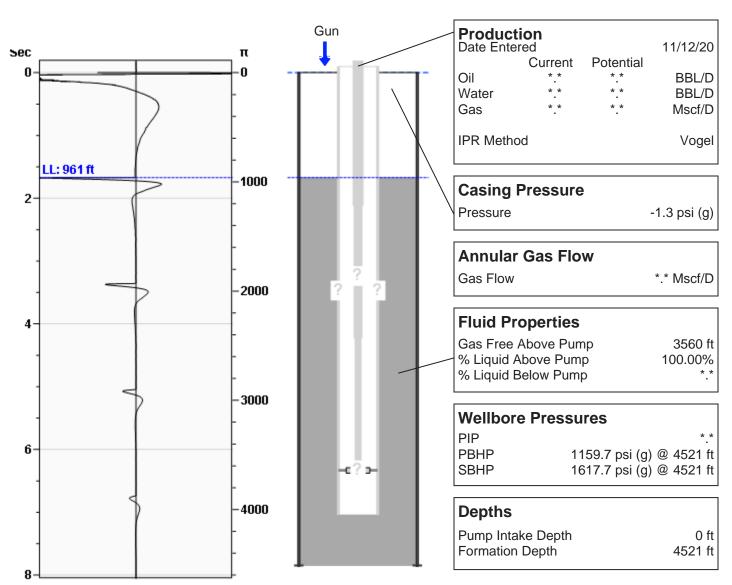

### Stoecker G 1-25 11/12/2020 10:34:20AM

**WG Unknown** 

Fluid Above Pump 3560 ft Liquid Level 961 ft

#### **Comments and Recommendations**

11-12-20 - Acoustic Test

Echometer Company 5001 Ditto Lane Wichita Falls, TX 76302 (940) 767-4334 info@echometer.com Conservation Division District Office No. 4 2301 E. 13th Street Hays, KS 67601-2651

## **High Fluid Level**

Pursuant to K.A.R. 82-3-111, the well must be plugged, or returned to service, or obtain temporary abandonment status by 12/23/2020.

This deadline does NOT override any compliance deadline given to you in any Commission Order.