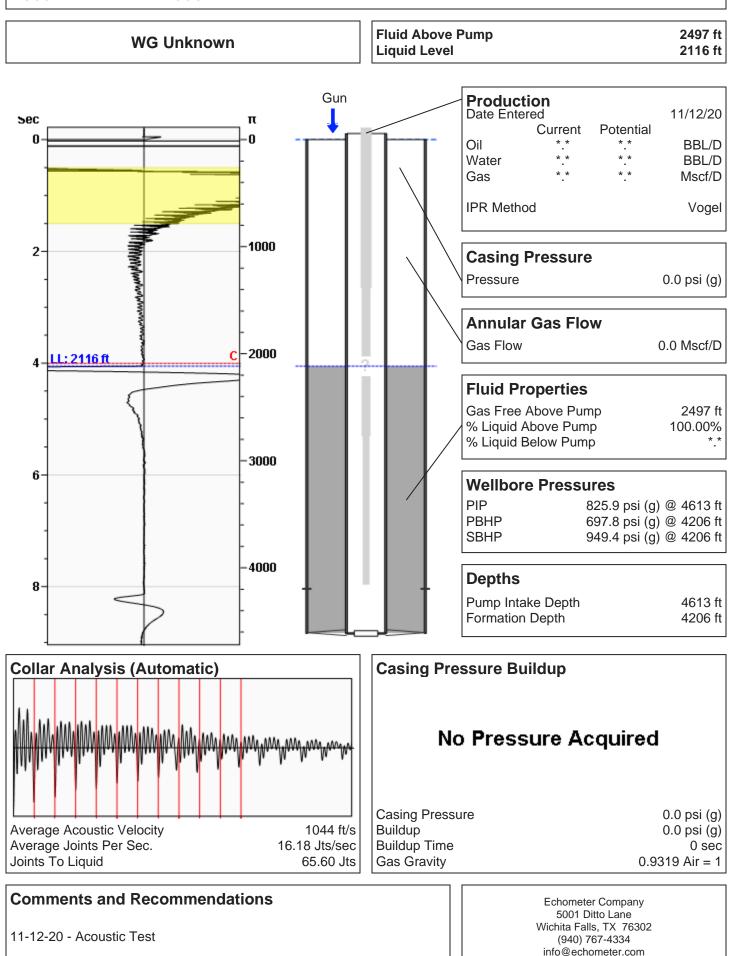

(((echometer)))

DFT 2-1 11/12/2020 09:40:38AM

Conservation Division District Office No. 4 2301 E. 13th Street Hays, KS 67601-2651

Phone: 785-261-6250 Fax: 785-625-0564 http://kcc.ks.gov/

Susan K. Duffy, Chair Dwight D. Keen, Commissioner Andrew J. French, Commissioner Laura Kelly, Governor