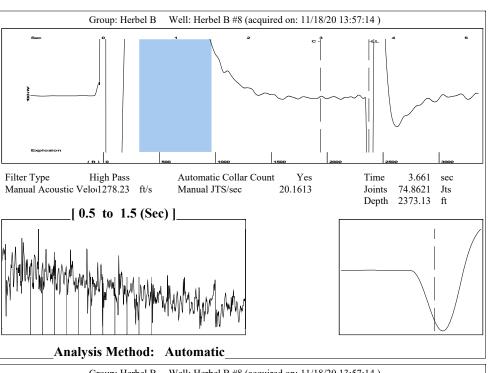

|       |        |
|                                                                          | KCC D                    | KCC District Office #2 - 3450 N. Rock Road,                          |                   |                               |                                                          | Suite 601, Wichita, KS                                              | Phone 316.337.7400                                                             |                                      |                                                                                                            |  |    |  |     |          |              |       |        |

KCC District Office #3 - 137 E. 21st St., Chanute, KS 66720

KCC District Office #4 - 2301 E. 13th Street, Hays, KS 67601-2651









Conservation Division District Office No. 4 2301 E. 13th Street Hays, KS 67601-2651



Phone: 785-261-6250 Fax: 785-625-0564 http://kcc.ks.gov/

Laura Kelly, Governor

Susan K. Duffy, Chair Dwight D. Keen, Commissioner Andrew J. French, Commissioner

November 23, 2020

Gavin Ramsay Fossil Creek Energy, LLC PO BOX 915 RUSSELL, KS 67665-0915

Re: Temporary Abandonment API 15-167-40355-00-00 HERBEL B 8 SW/4 Sec.26-14S-14W Russell County, Kansas

## Dear Gavin Ramsay:

"Your temporary abandonment (TA) application for the well listed above has been approved. In accordance with K.A.R. 82-3-111 the TA status of this well will expire 11/23/2021.

- \* If you return this well to service or plug it, please notify the District Office.
- \* If you sell this well you are required to file a Tran