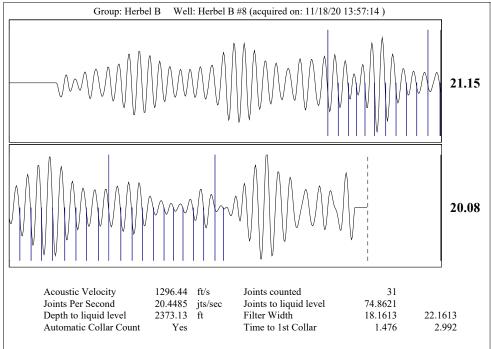

|       |        |
|                                                                          | KCC D                    | KCC District Office #2 - 3450 N. Rock Road,                          |                   |                               |                                                          | Suite 601, Wichita, KS                                              | Phone 316.337.7400                                                             |                                      |                                                                                                            |  |    |  |     |          |              |       |        |

KCC District Office #3 - 137 E. 21st St., Chanute, KS 66720

KCC District Office #4 - 2301 E. 13th Street, Hays, KS 67601-2651









Conservation Division District Office No. 4 2301 E. 13th Street Hays, KS 67601-2651



Phone: 785-261-6250 Fax: 785-625-0564 http://kcc.ks.gov/

Laura Kelly, Governor

Susan K. Duffy, Chair Dwight D. Keen, Commissioner Andrew J. French, Commissioner

November 23, 2020

Gavin Ramsay Fossil Creek Energy, LLC PO BOX 915 RUSSELL, KS 67665-0915

Re: Temporary Abandonment API 15-167-40355-00-00 HERBEL B 8 SW/4 Sec.26-14S-14W Russell County, Kansas

## Dear Gavin Ramsay:

"Your temporary abandonment (TA) application for the well listed above has been approved. In accordance with K.A.R. 82-3-111 the TA status of this well will expire 11/23/2021.

- \* If you return this well to service or plug it, please notify the District Office.
- \* If you sell this well you are required to file a Transfer o