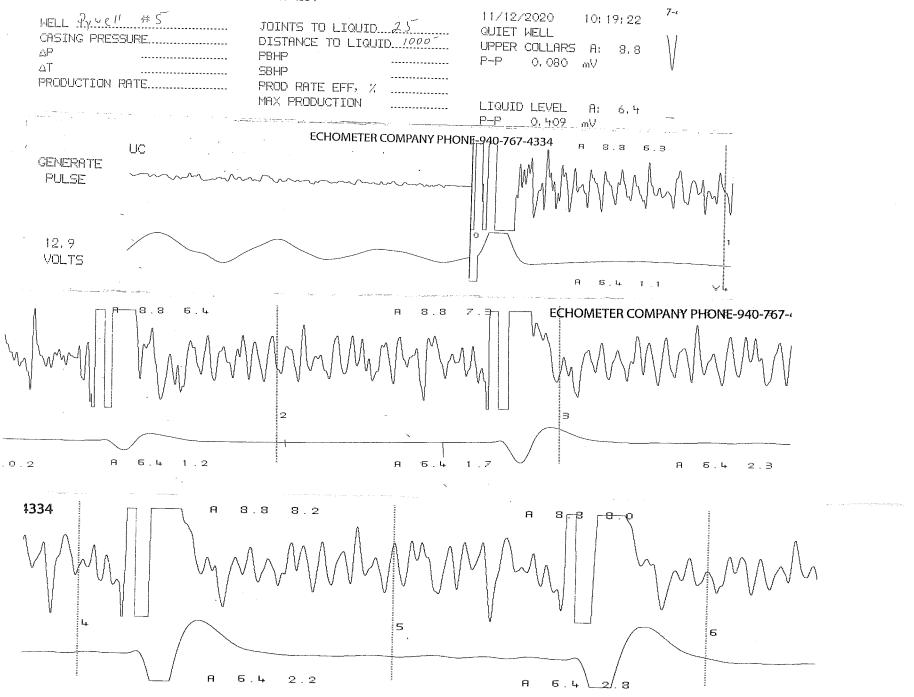

## **High Fluid Level**

Pursuant to K.A.R. 82-3-111, the well must be plugged, or returned to service, or obtain temporary abandonment status by 12/23/2020.

This deadline does NOT override any compliance deadline given to you in any Commission Order.