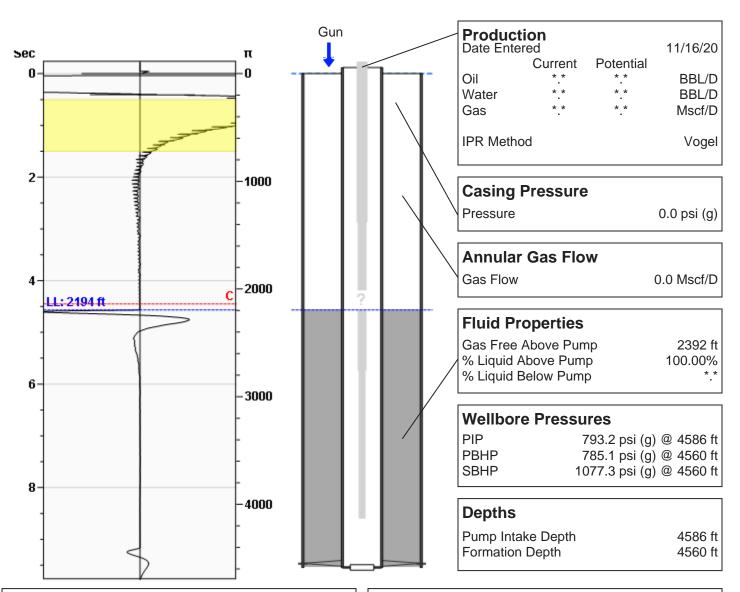

# (((ECHOMETER))) Sramek B 1-11 11/16/2020 11:43:44AM

### WG Unknown

Fluid Above Pump 2392 ft Liquid Level 2194 ft

66.49 Jts

# Casing Pressure Buildup

# No Pressure Acquired

Casing Pressure0.0 psi (g)Buildup0.0 psi (g)Buildup Time0 secGas Gravity1.0089 Air = 1

#### **Comments and Recommendations**

11-16-20 - Acoustic Test

Joints To Liquid

Echometer Company 5001 Ditto Lane Wichita Falls, TX 76302 (940) 767-4334 info@echometer.com Conservation Division District Office No. 4 2301 E. 13th Street Hays, KS 67601-2651