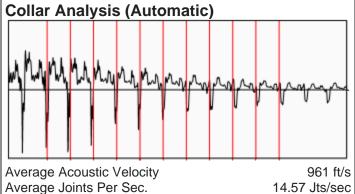

### WG Unknown

Fluid Above Pump 2392 ft Liquid Level 2194 ft

66.49 Jts

#### **Comments and Recommendations**

11-16-20 - Acoustic Test

Joints To Liquid

Echometer Company 5001 Ditto Lane Wichita Falls, TX 76302 (940) 767-4334 info@echometer.com Conservation Division District Office No. 4 2301 E. 13th Street Hays, KS 67601-2651