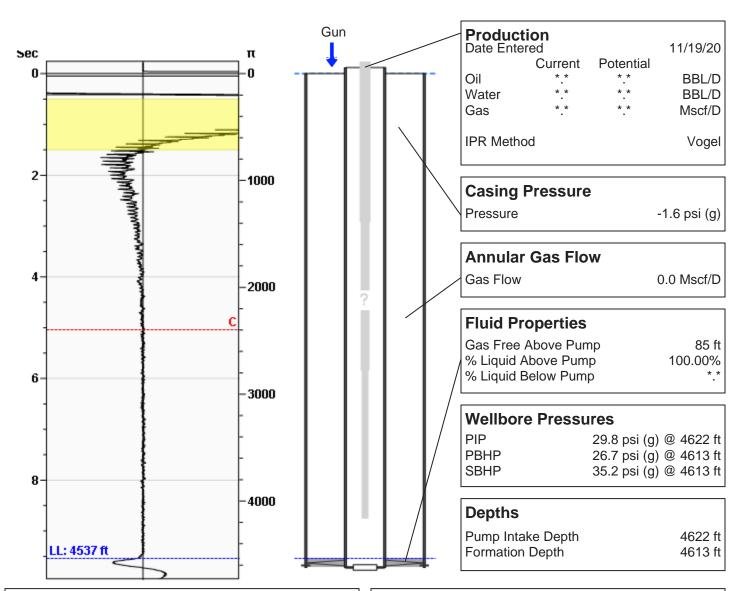

## Gary 1-25 11/19/2020 11:23:54AM

#### WG Unknown

Fluid Above Pump 85 ft Liquid Level 4537 ft

### **Casing Pressure Buildup**

## No Pressure Acquired

Casing Pressure-1.6 psi (g)Buildup0.0 psi (g)Buildup Time0 secGas Gravity1.0334 Air = 1

#### Comments and Recommendations

11-19--20 - Acoustic Test

Echometer Company 5001 Ditto Lane Wichita Falls, TX 76302 (940) 767-4334 info@echometer.com Conservation Division District Office No. 4 2301 E. 13th Street Hays, KS 67601-2651