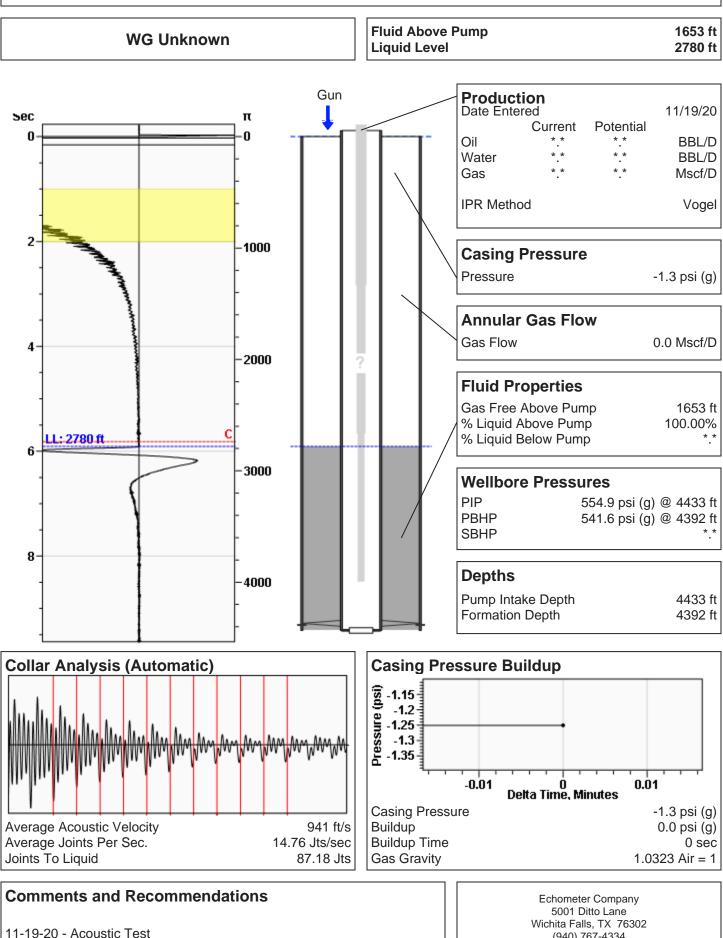

, Suite A, Dodge City, KS 67801               | Phone 620.682.7933 |
|-------------------------------------------------------|----------------------------------------------------------------------------------------|--------------------|
|                                                       | KCC District Office #2 - 3450 N. Rock Road, Building 600, Suite 601, Wichita, KS 67226 | Phone 316.337.7400 |
|                                                       | KCC District Office #3 - 137 E. 21st St., Chanute, KS 66720                            | Phone 620.902.6450 |
|                                                       | KCC District Office #4 - 2301 E. 13th Street, Hays, KS 67601-2651                      | Phone 785.261.6250 |

#### (((echometer))) Frisbie A 2-6 11/19/2020 03:08:59PM



(940) 767-4334 info@echometer.com Conservation Division District Office No. 4 2301 E. 13th Street Hays, KS 67601-2651



Phone: 785-261-6250 Fax: 785-625-0564 http://kcc.ks.gov/

Susan K. Duffy, Chair Dwight D. Keen, Commissioner Andrew J. French, Commissioner Laura Kelly, Governor

November 23, 2020

Rich Pancake Murfin Drilling Co., Inc. 250 N WATER STE 300 WICHITA, KS 67202-1216

Re: Temporary Abandonment API 15-153-21142-00-00 FRISBIE 'A' 2-6 SE/4 Sec.06-02S-36W Rawlins County, Kansas

Dear Rich Pancake:

"Your temporary abandonment (TA) application for the well listed above has been approved. In accordance with K.A.R. 82-3-111 the TA status of this well will expire 11/23/2021.

\* If you return this well to service or plug it, please notify the District Office.

\* If you sell this