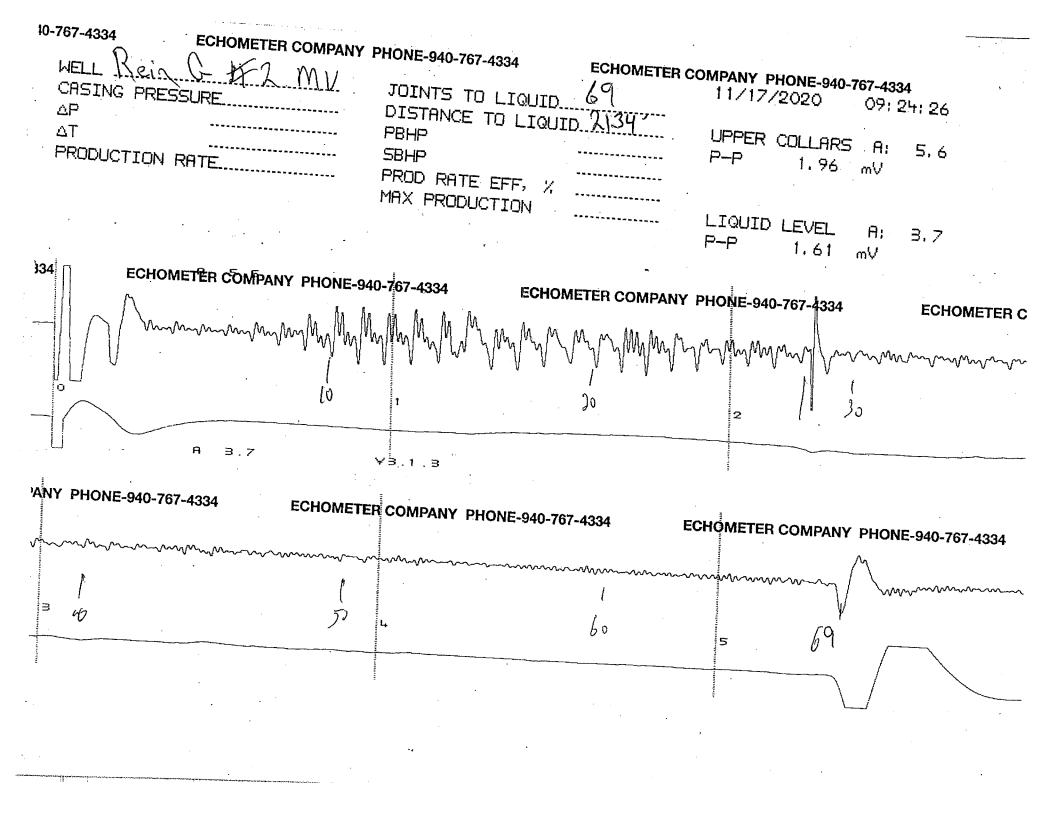

## TEMPORARY ABANDONMENT WELL APPLICATION

| OPERATOR: License#                 |                              |             |          |                        | API No. 15                                                 |                 |              |              |          |       |         |          |
|------------------------------------|------------------------------|-------------|----------|------------------------|------------------------------------------------------------|-----------------|--------------|--------------|----------|-------|---------|----------|
|                                    |                              |             |          |                        | Spot Description:                                          |                 |              |              |          |       |         |          |
| Address 1:                         |                              |             |          |                        |                                                            | S               | ec           | Twp          | _ S. R.  |       |         | W        |
| Address 2:                         |                              |             |          |                        |                                                            |                 |              |              |          |       |         |          |
| City:   Zip:  +    Contact Person: |                              |             |          |                        | GPS Location: Lat:, Long:, Long:, Datum: NAD27 NAD83 WGS84 |                 |              |              |          |       |         |          |
|                                    |                              |             |          |                        |                                                            |                 |              |              |          |       |         | Phone:() |
| Contact Person Email:              |                              |             |          |                        |                                                            | e:              |              |              |          |       |         |          |
| Field Contact Person:              |                              |             |          |                        | Well Type: (                                               | check one) 🗌    | Oil Gas      | og 🗌 ws      | sw 🗌 o   | ther: |         |          |
| Field Contact Person Phone: ( _    |                              |             |          |                        | SWD Permit #: ENHR Permit #:                               |                 |              |              |          |       |         |          |
| (-                                 | ,                            |             |          |                        |                                                            | rage Permit #:_ |              |              |          |       |         |          |
|                                    |                              |             |          |                        | Spud Date:                                                 |                 |              | Date Shut-I  | n:       |       |         |          |
|                                    | Conductor                    | Surfa       | ice      | Pro                    | duction                                                    | Intermedi       | ate          | Liner        |          |       | Tubing  |          |
| Size                               |                              |             |          |                        |                                                            |                 |              |              |          |       |         |          |
| Setting Depth                      |                              |             |          |                        |                                                            |                 |              |              |          |       |         |          |
| Amount of Cement                   |                              |             |          |                        |                                                            |                 |              |              |          |       |         |          |
| Top of Cement                      |                              |             |          |                        |                                                            |                 |              |              |          |       |         |          |
| Bottom of Cement                   |                              |             |          |                        |                                                            |                 |              |              |          |       |         |          |
| Casing Fluid Level from Surface    | 9:                           |             | How Dete | rmined?                |                                                            |                 |              |              | Date     | ə:    |         |          |
| Casing Squeeze(s):                 |                              |             |          |                        |                                                            |                 |              |              |          |       |         |          |
| Do you have a valid Oil & Gas L    | .ease? Yes                   | No          |          |                        |                                                            |                 |              |              |          |       |         |          |
| Depth and Type: 🗌 Junk in H        | ole at                       | Tools in Ho | le at    | Cas                    | ing Leaks:                                                 | Yes 🗌 No        | Depth of cas | ing leak(s): |          |       |         |          |
|                                    |                              |             |          |                        |                                                            |                 |              |              |          |       |         | cement   |
| Type Completion: ALT. I            |                              |             | ,        |                        |                                                            |                 |              | (depth)      | _ •• /   |       | Suck of | oomon    |
| Packer Type:                       | Size:                        |             |          | Inch \$                | Set at:                                                    |                 | Feet         |              |          |       |         |          |
| Total Depth:                       | Plug E                       | Back Depth: |          | F                      | Plug Back Methe                                            | od:             |              |              |          |       |         |          |
| Geological Date:                   |                              |             |          |                        |                                                            |                 |              |              |          |       |         |          |
| Formation Name                     | Formation Top Formation Base |             |          | Completion Information |                                                            |                 |              |              |          |       |         |          |
| 1                                  | At:                          | to          | Feet     | Perfor                 | ation Interval _                                           | to              | Feet or      | Open Hole I  | nterval_ |       | to      | Feet     |
|                                    |                              | to          |          |                        |                                                            |                 |              |              |          |       |         | Feet     |