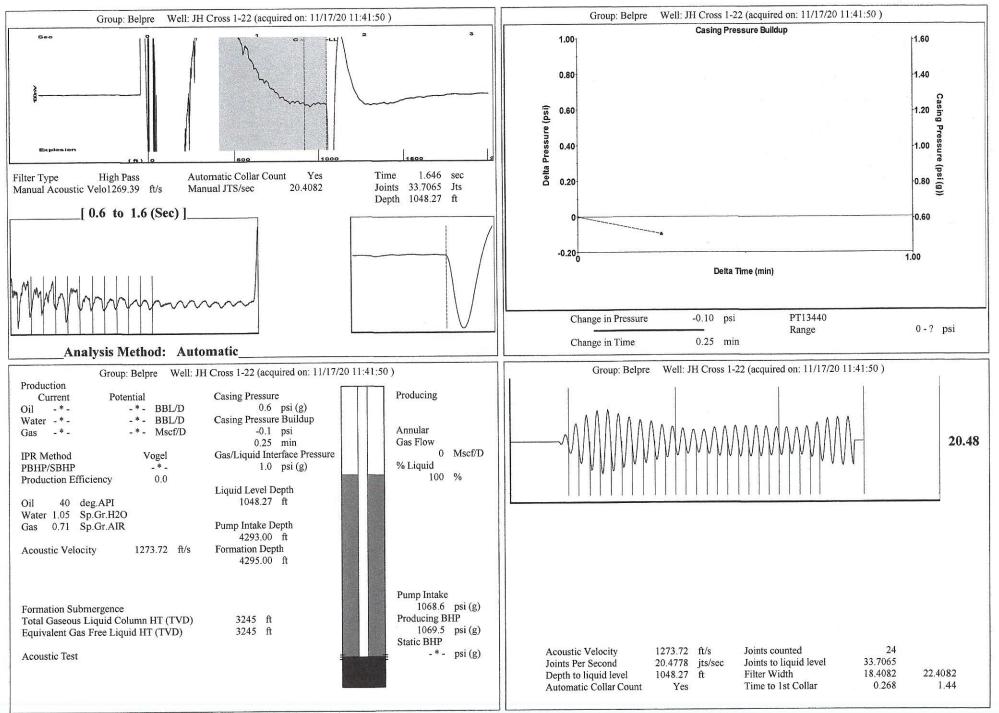

|
| TA Approved: Yes D                                   | enied Date:  |           |               |                |                           |

## Mail to the Appropriate KCC Conservation Office:

|  | KCC District Office #1 - 210 E. Frontview, Suite A, Dodge City, KS 67801               | Phone 620.682.7933 |
|--|----------------------------------------------------------------------------------------|--------------------|
|  | KCC District Office #2 - 3450 N. Rock Road, Building 600, Suite 601, Wichita, KS 67226 | Phone 316.337.7400 |
|  | KCC District Office #3 - 137 E. 21st St., Chanute, KS 66720                            | Phone 620.902.6450 |
|  | KCC District Office #4 - 2301 E. 13th Street, Hays, KS 67601-2651                      | Phone 785.261.6250 |



11/18/20 07:02:36

Conservation Division District Office No. 1 210 E. Frontview, Suite A Dodge City, KS 67801



Phone: 620-682-7933 http://kcc.ks.gov/

Susan K. Duffy, Chair Dwight D. Keen, Commissioner Andrew J. French, Commissioner Laura Kelly, Governor

November 24, 2020

Loveness Mpanje F. G. Holl Company L.L.C. 9431 E CENTRAL STE 100 WICHITA, KS 67206-2563

Re: Temporary Abandonment API 15-047-20393-00-00 CROSS J.H. 1-22 NW/4 Sec.22-24S-17W Edwards County, Kansas

Dear Loveness Mpanje:

"Your temporary abandonment (TA) application for the well listed above has been approved. In accordance with K.A.R. 82-3-111 the TA status of this well will expire 11/24/2021.

\* If you return this well to service or plug it, please notify the District Office.

\* If you sell this well you are requ