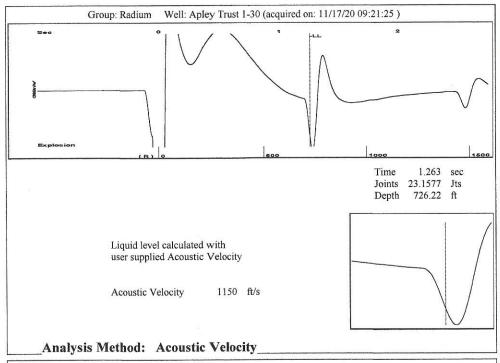

KOLAR Document ID: 1533384

KANSAS CORPORATION COMMISSION OIL & GAS CONSERVATION DIVISION

July 2017 Form must be Typed Form must be signed