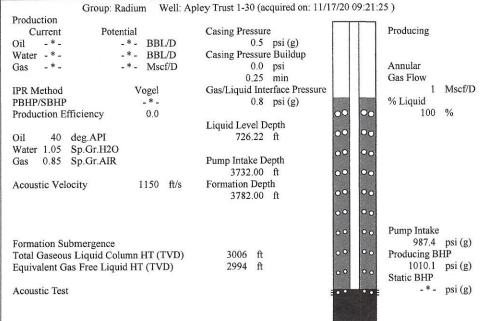

KOLAR Document ID: 1533384

KANSAS CORPORATION COMMISSION OIL & GAS CONSERVATION DIVISION

July 2017 Form must be Typed Form must be signed