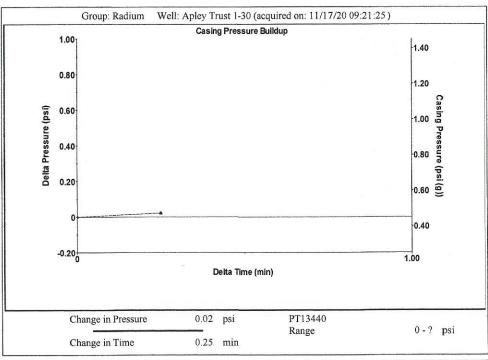

KOLAR Document ID: 1533384

KANSAS CORPORATION COMMISSION OIL & GAS CONSERVATION DIVISION

July 2017 Form must be Typed Form must be signed