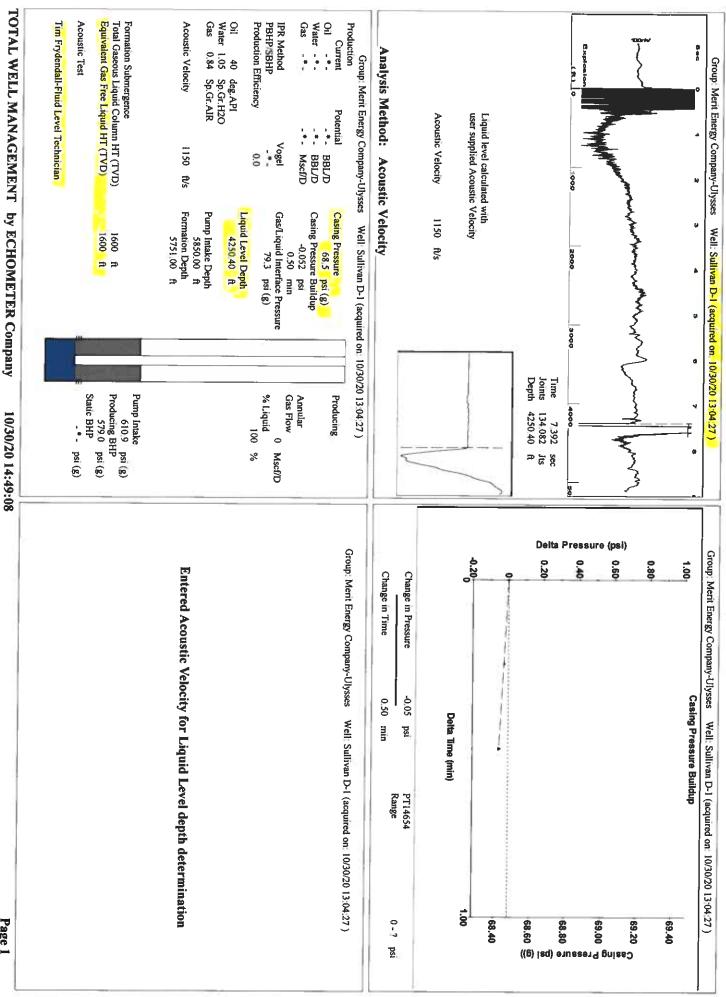

|                           |
| TA Approved: 🗌 Yes 🗌 De                      | enied Date:  |           |               |                |                           |

## Mail to the Appropriate KCC Conservation Office:

|  | KCC District Office #1 - 210 E. Frontview, Suite A, Dodge City, KS 67801               | Phone 620.682.7933 |
|--|----------------------------------------------------------------------------------------|--------------------|
|  | KCC District Office #2 - 3450 N. Rock Road, Building 600, Suite 601, Wichita, KS 67226 | Phone 316.337.7400 |
|  | KCC District Office #3 - 137 E. 21st St., Chanute, KS 66720                            | Phone 620.902.6450 |
|  | KCC District Office #4 - 2301 E. 13th Street, Hays, KS 67601-2651                      | Phone 785.261.6250 |



Page 1

Conservation Division District Office No. 1 210 E. Frontview, Suite A Dodge City, KS 67801



Phone: 620-682-7933 http://kcc.ks.gov/

Susan K. Duffy, Chair Dwight D. Keen, Commissioner Andrew J. French, Commissioner Laura Kelly, Governor

November 24, 2020

Katheirne McClurkan Merit Energy Company, LLC 13727 Noel Road, Suite 1200 Dallas, TX 75240

Re: Temporary Abandonment API 15-067-21717-00-00 Sullivan D 1 NW/4 Sec.08-30S-38W Grant County, Kansas

Dear Katheirne McClurkan:

"Your temporary abandonment (TA) application for the well listed above has been approved. In accordance with K.A.R. 82-3-111 the TA status of this well will expire 11/24/2021.

\* If you return this well to service or plug it, please notify the District Office.

\* If you sell this well you are required to f