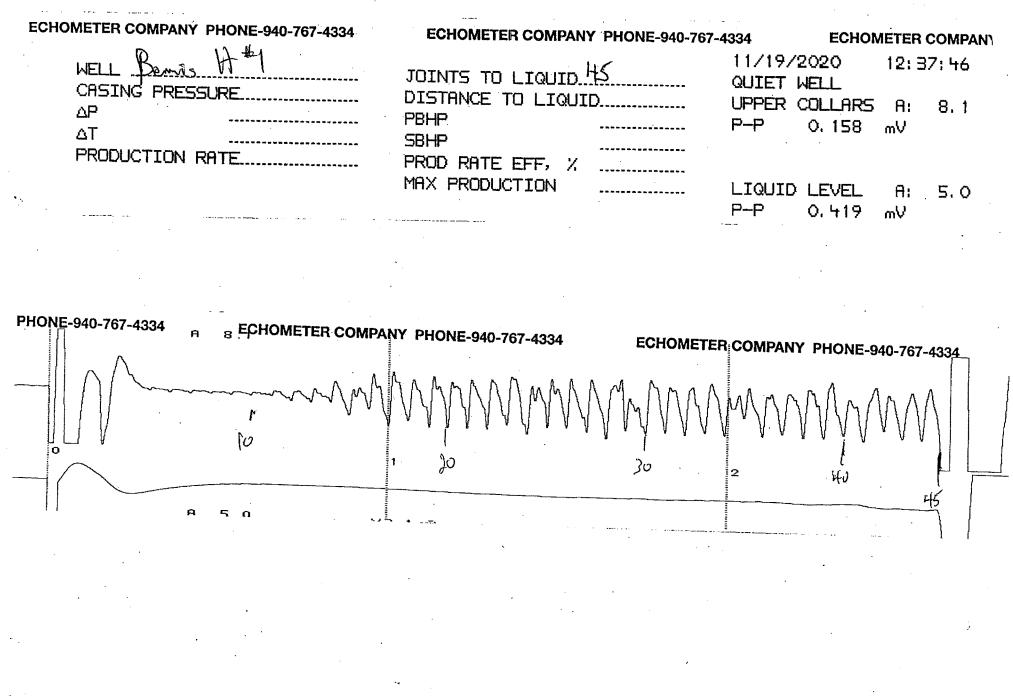

November 24, 2020

Rich Pancake Murfin Drilling Co., Inc. 250 N WATER STE 300 WICHITA, KS 67202-1216

Re: Temporary Abandonment API 15-051-06581-00-00 BEMIS H 1 NE/4 Sec.04-12S-17W Ellis County, Kansas

Dear Rich Pancake: