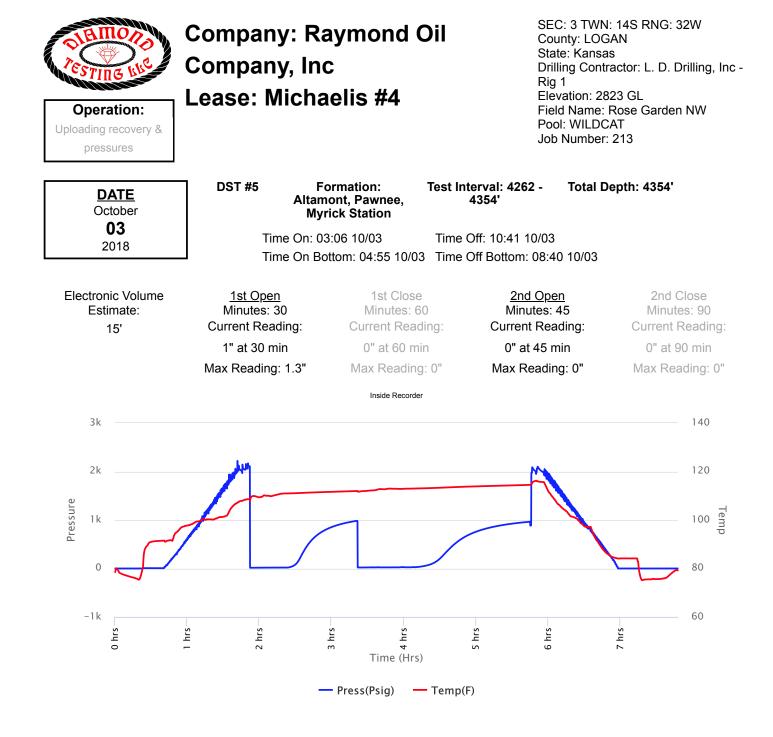

| <b>Operation:</b><br>Uploading recovery &<br>pressures | Company: Raymond OilSEC: 3 TWN<br>County: LOG<br>State: Kansa<br>Drilling Contr<br>Rig 1Lease: Michaelis #4Elevation: 28<br>Field Name:<br>Pool: WILDC<br> |                                                   |                    |               |                      | D. Drilling, Inc -     |  |
|--------------------------------------------------------|------------------------------------------------------------------------------------------------------------------------------------------------------------|---------------------------------------------------|--------------------|---------------|----------------------|------------------------|--|
| DATE<br>October                                        | DST #5                                                                                                                                                     | Formation:<br>Altamont, Pawnee,<br>Myrick Station | Test Interv<br>435 |               | Total Depth: 4       | <b> 354</b>            |  |
| <b>03</b><br>2018                                      | Time                                                                                                                                                       | On: 03:06 10/03                                   | Time Off:          | 10:41 10/03   |                      |                        |  |
| 2018                                                   | Time                                                                                                                                                       | On Bottom: 04:55 10/                              | 03 Time Off B      | Bottom: 08:40 | 0 10/03              |                        |  |
| Recovered                                              |                                                                                                                                                            |                                                   |                    |               |                      |                        |  |
| Foot BBL                                               | S Descrir                                                                                                                                                  | tion of Fluid                                     | <u>Gas %</u>       | <u>Oil %</u>  | Water %              | Mud %                  |  |
| 31 0.318                                               | -                                                                                                                                                          | LOCM                                              | 0                  | 5             | 0                    | 95                     |  |
|                                                        |                                                                                                                                                            | 20011                                             | Ū                  | Ū             | 0                    |                        |  |
| Total Recovered: 3<br>Total Barrels Recov              |                                                                                                                                                            | Reversed Out<br>NO                                |                    | Recover       | y at a glance        |                        |  |
| Initial Hydrostatic Pre                                | ssure 2026                                                                                                                                                 | PSI                                               | 0.2                |               |                      |                        |  |
| •                                                      | Flow 14 to 20                                                                                                                                              | PSI                                               | BBL                |               |                      |                        |  |
| Initial Closed in Pres                                 | ssure 983                                                                                                                                                  | PSI                                               |                    |               |                      |                        |  |
| Final Flow Pre                                         | ssure 21 to 25                                                                                                                                             | PSI                                               |                    |               |                      |                        |  |
| Final Closed in Pres                                   | ssure 964                                                                                                                                                  | PSI                                               | 0                  |               |                      |                        |  |
| Final Hydrostatic Pres                                 | ssure 2024                                                                                                                                                 | PSI                                               |                    |               | Recove               | ery                    |  |
| Temper                                                 | rature 115                                                                                                                                                 | °F                                                |                    |               |                      | • • • •                |  |
| Pressure Change<br>Close / Final                       |                                                                                                                                                            | %                                                 |                    | Gas<br>0%     | ● Oil ● Wat<br>5% 0% | er <b>O</b> Mud<br>95% |  |