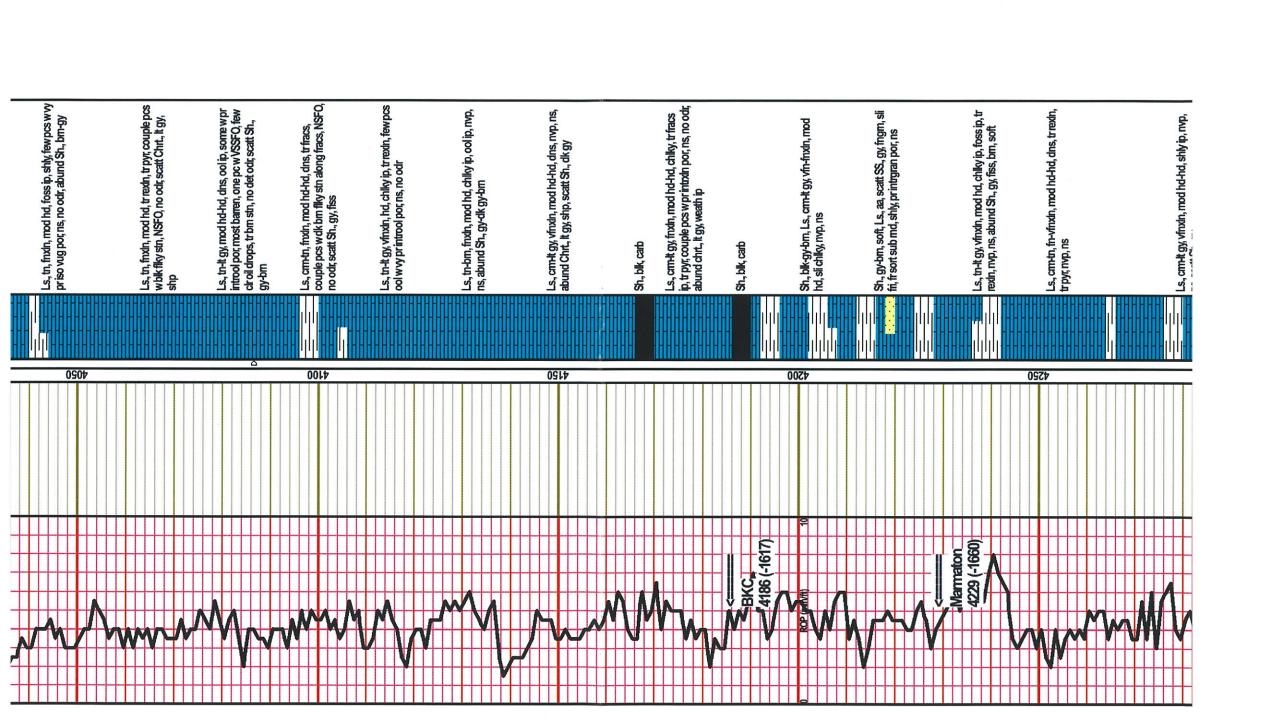

### Tops

| Name         | Тор  | Datum   |
|--------------|------|---------|
| Anhy.        | 1984 | (+ 585) |
| Base Anhy.   | 2016 | (+ 553) |
| Heebner      | 3843 | (-1274) |
| Lansing      | 3886 | (-1317) |
| ВКС          | 4183 | (-1614) |
| Marmaton     | 4230 | (-1661) |
| Pawnee       | 4320 | (-1751) |
| Ft. Scott    | 4383 | (-1814) |
| Cherokee Sh. | 4408 | (-1839) |
| Miss.        | 4471 | (-1902) |
| LTD          | 4608 | (-2039) |