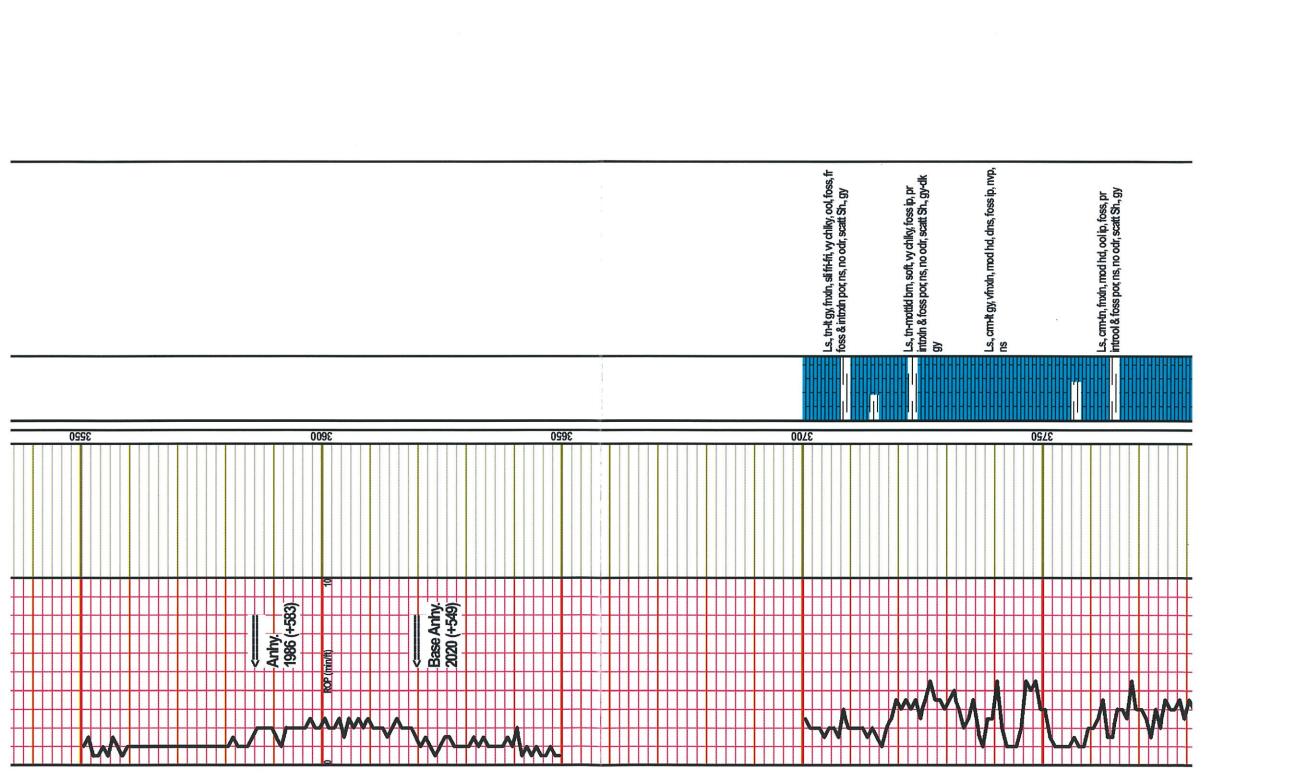

### Tops

| Name         | Тор  | Datum   |
|--------------|------|---------|
| Anhy.        | 1984 | (+ 585) |
| Base Anhy.   | 2016 | (+ 553) |
| Heebner      | 3843 | (-1274) |
| Lansing      | 3886 | (-1317) |
| ВКС          | 4183 | (-1614) |
| Marmaton     | 4230 | (-1661) |
| Pawnee       | 4320 | (-1751) |
| Ft. Scott    | 4383 | (-1814) |
| Cherokee Sh. | 4408 | (-1839) |
| Miss.        | 4471 | (-1902) |
| LTD          | 4608 | (-2039) |