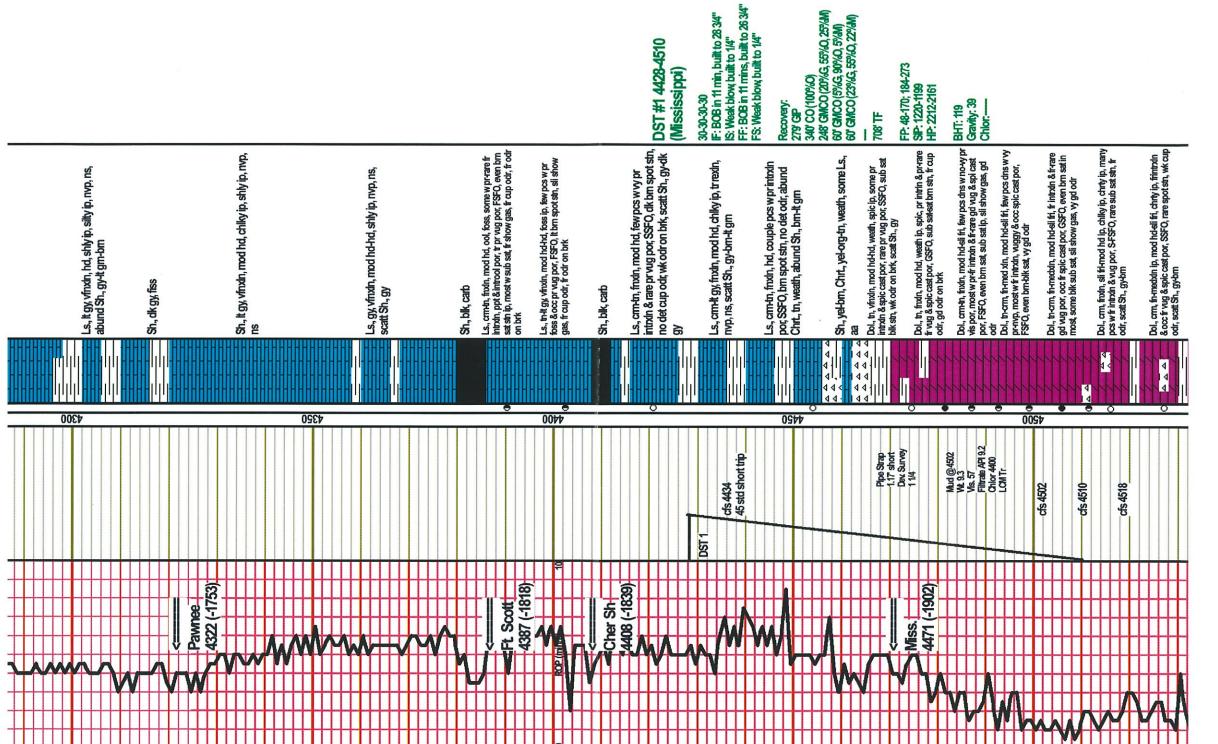

### Tops

| Name         | Тор  | Datum   |
|--------------|------|---------|
| Anhy.        | 1984 | (+ 585) |
| Base Anhy.   | 2016 | (+ 553) |
| Heebner      | 3843 | (-1274) |
| Lansing      | 3886 | (-1317) |
| ВКС          | 4183 | (-1614) |
| Marmaton     | 4230 | (-1661) |
| Pawnee       | 4320 | (-1751) |
| Ft. Scott    | 4383 | (-1814) |
| Cherokee Sh. | 4408 | (-1839) |
| Miss.        | 4471 | (-1902) |
| LTD          | 4608 | (-2039) |