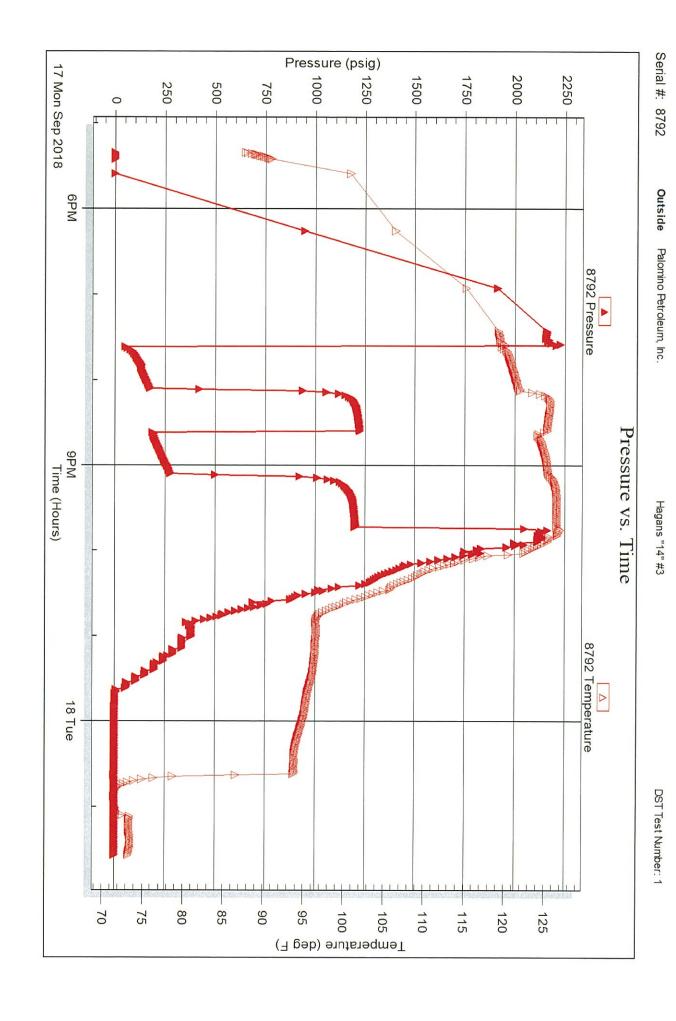

### Page Two

| Operator Name: _                                                             |                     |                       |                                | Lease Name:           |                               |                                         | Well #:                                               |                                                |  |  |
|------------------------------------------------------------------------------|---------------------|-----------------------|--------------------------------|-----------------------|-------------------------------|-----------------------------------------|-------------------------------------------------------|------------------------------------------------|--|--|
| Sec Twp.                                                                     | S. R.               | E                     | ast West                       | County:               |                               |                                         |                                                       |                                                |  |  |
|                                                                              | flowing and shu     | ut-in pressures, v    | vhether shut-in pre            | ssure reached st      | atic level, hydrosta          | tic pressures, bot                      |                                                       | val tested, time tool erature, fluid recovery, |  |  |
| Final Radioactivity files must be subm                                       |                     |                       |                                |                       |                               | iled to kcc-well-lo                     | gs@kcc.ks.gov                                         | v. Digital electronic log                      |  |  |
| Drill Stem Tests Ta                                                          |                     |                       | Yes No                         |                       |                               | on (Top), Depth ar                      |                                                       | Sample                                         |  |  |
| Samples Sent to 0                                                            | Geological Surv     | /ey                   | Yes No                         | Na                    | me                            |                                         | Тор                                                   | Datum                                          |  |  |
| Cores Taken<br>Electric Log Run<br>Geologist Report /<br>List All E. Logs Ru | _                   |                       | Yes No Yes No Yes No           |                       |                               |                                         |                                                       |                                                |  |  |
|                                                                              |                     | B                     | CASING eport all strings set-c |                       | New Used                      | ion, etc.                               |                                                       |                                                |  |  |
| Purpose of Strir                                                             |                     | Hole<br>illed         | Size Casing<br>Set (In O.D.)   | Weight<br>Lbs. / Ft.  | Setting<br>Depth              | Type of<br>Cement                       | # Sacks<br>Used                                       | Type and Percent<br>Additives                  |  |  |
|                                                                              |                     |                       |                                |                       |                               |                                         |                                                       |                                                |  |  |
|                                                                              |                     |                       |                                |                       |                               |                                         |                                                       |                                                |  |  |
|                                                                              |                     |                       | ADDITIONAL                     | CEMENTING / SO        | UEEZE RECORD                  |                                         |                                                       |                                                |  |  |
| Purpose:                                                                     |                     | epth T<br>Bottom      | ype of Cement                  | # Sacks Used          | ed Type and Percent Additives |                                         |                                                       |                                                |  |  |
| Perforate Protect Casi Plug Back T                                           |                     |                       |                                |                       |                               |                                         |                                                       |                                                |  |  |
| Plug Off Zor                                                                 |                     |                       |                                |                       |                               |                                         |                                                       |                                                |  |  |
| Did you perform a     Does the volume     Was the hydraulic                  | of the total base f | fluid of the hydrauli |                                | _                     | =                             | No (If No, sk                           | ip questions 2 an<br>ip question 3)<br>out Page Three | ,                                              |  |  |
| Date of first Product Injection:                                             | tion/Injection or R | esumed Production     | Producing Meth                 | nod:                  | Gas Lift 0                    | Other (Explain)                         |                                                       |                                                |  |  |
| Estimated Production Per 24 Hours                                            | on                  | Oil Bbls.             |                                |                       |                               |                                         | Gas-Oil Ratio                                         | Gravity                                        |  |  |
| DISPOS                                                                       | SITION OF GAS:      |                       | N                              | METHOD OF COMP        | LETION:                       |                                         |                                                       | DN INTERVAL: Bottom                            |  |  |
|                                                                              | Sold Used           | I on Lease            | Open Hole                      |                       |                               | mmingled mit ACO-4)                     | Тор                                                   | BOROTT                                         |  |  |
| ,                                                                            | ,                   |                       |                                | B.11 B1               |                               |                                         |                                                       |                                                |  |  |
| Shots Per<br>Foot                                                            | Perforation<br>Top  | Perforation<br>Bottom | Bridge Plug<br>Type            | Bridge Plug<br>Set At | Acid,                         | Fracture, Shot, Cer<br>(Amount and Kind | menting Squeeze<br>I of Material Used)                | Record                                         |  |  |
|                                                                              |                     |                       |                                |                       |                               |                                         |                                                       |                                                |  |  |
|                                                                              |                     |                       |                                |                       |                               |                                         |                                                       |                                                |  |  |
|                                                                              |                     |                       |                                |                       |                               |                                         |                                                       |                                                |  |  |
|                                                                              |                     |                       |                                |                       |                               |                                         |                                                       |                                                |  |  |
| TUBING RECORD:                                                               | : Size:             | Set                   | Δ+-                            | Packer At:            |                               |                                         |                                                       |                                                |  |  |
| TODING RECORD:                                                               | . 3126.             |                       | n.                             | i donei Al.           |                               |                                         |                                                       |                                                |  |  |