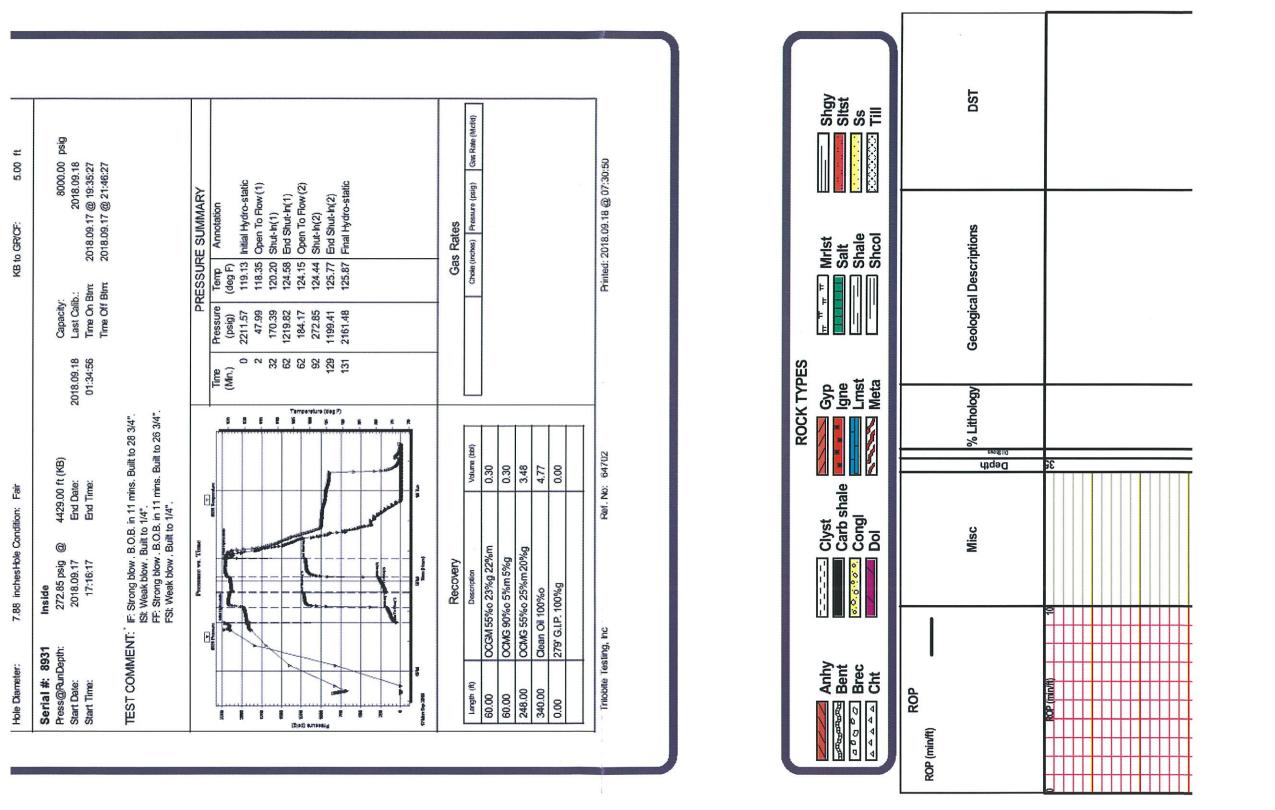

| BKC | Marmaton | Pawnee | Ft. Scott | Cher. Sh. | Miss. | 9            |
| S           | _     |            |         | _       |     | _        |        |           | _         | _     | 4612 (-2043) |
| Sample Tops | Anhy. | Base Anhy. | Heebner | Lansing | BKC | Marmaton | Pawnee | Ft Scott  | Cher. Sh. | Miss. | RTD          |



# DRILL STEM TEST REPORT

Palamino Petroleum, Inc.

3924 SE 94th St. New ton, Ks. 67114

ATTN: Andrew Stenzel

14-16s-26w Ness Co. Ks.

Hagans "14" #3

DST#:1 Job Ticket: 64702

Test Start: 2018.09.17 @ 17:16:12

GENERAL INFORMATION:

Formation: Mississippi
Deviated: No Whipstock:
Time Tool Opened: 19:37:12
Time Test Ended: 01:34:57

AT SEA ON SE LIKEN TA

Test Type: Conventional Bottom Hole (Initial)
Tester: Matt Smith
Unit No: 68

SEZO ON BIKEN Roforonro











## DST#1 4428-4510

IF: BOB in 11 min, built to 28:34" IS: Weak blow built to 1/4" FF: BOB in 11 mins, built to 26:34" FS: Weak blow, built to 1/4"