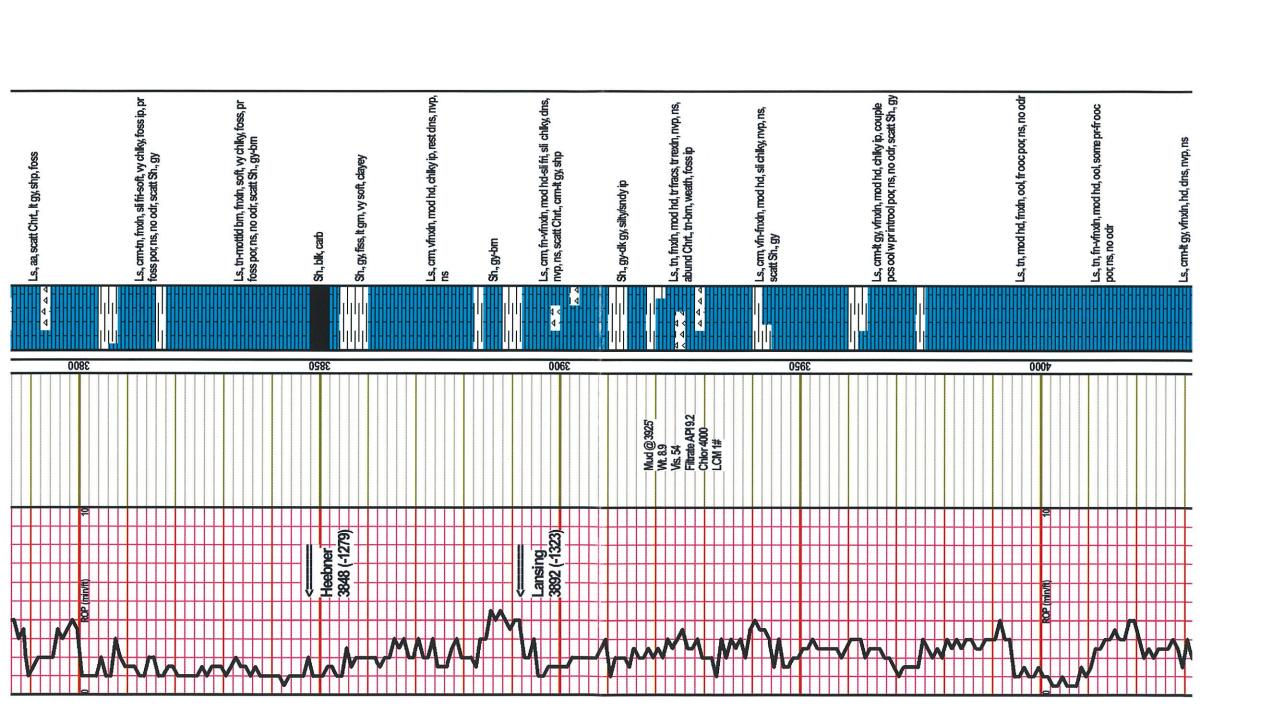

### Tops

| Name         | Тор  | Datum   |
|--------------|------|---------|
| Anhy.        | 1984 | (+ 585) |
| Base Anhy.   | 2016 | (+ 553) |
| Heebner      | 3843 | (-1274) |
| Lansing      | 3886 | (-1317) |
| ВКС          | 4183 | (-1614) |
| Marmaton     | 4230 | (-1661) |
| Pawnee       | 4320 | (-1751) |
| Ft. Scott    | 4383 | (-1814) |
| Cherokee Sh. | 4408 | (-1839) |
| Miss.        | 4471 | (-1902) |
| LTD          | 4608 | (-2039) |