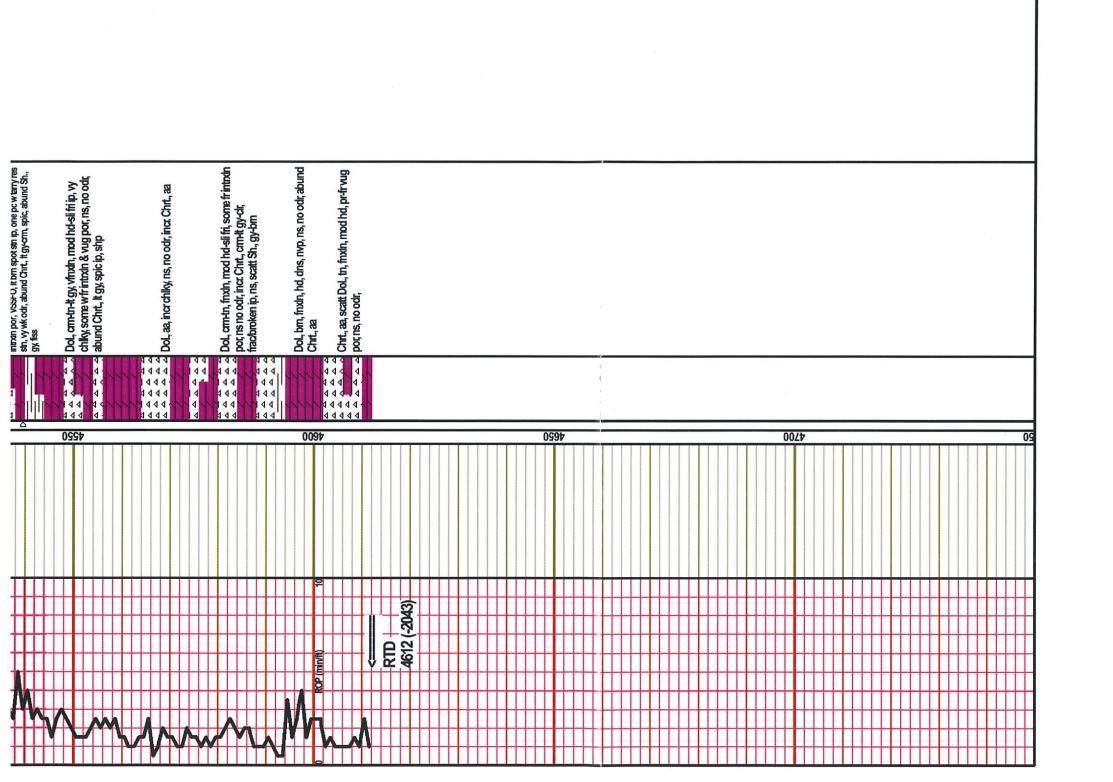

### Tops

| Name         | Тор  | Datum   |
|--------------|------|---------|
| Anhy.        | 1984 | (+ 585) |
| Base Anhy.   | 2016 | (+ 553) |
| Heebner      | 3843 | (-1274) |
| Lansing      | 3886 | (-1317) |
| ВКС          | 4183 | (-1614) |
| Marmaton     | 4230 | (-1661) |
| Pawnee       | 4320 | (-1751) |
| Ft. Scott    | 4383 | (-1814) |
| Cherokee Sh. | 4408 | (-1839) |
| Miss.        | 4471 | (-1902) |
| LTD          | 4608 | (-2039) |