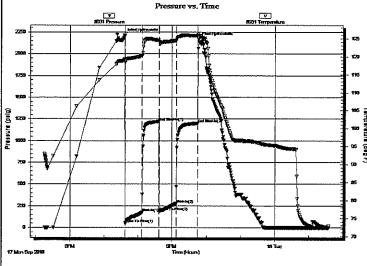

### Page Two

| Operator Name: _                                                             |                     |                       |                                | Lease Name:           |                               |                                         | Well #:                                               |                                                |  |  |
|------------------------------------------------------------------------------|---------------------|-----------------------|--------------------------------|-----------------------|-------------------------------|-----------------------------------------|-------------------------------------------------------|------------------------------------------------|--|--|
| Sec Twp.                                                                     | S. R.               | E                     | ast West                       | County:               |                               |                                         |                                                       |                                                |  |  |
|                                                                              | flowing and shu     | ut-in pressures, v    | vhether shut-in pre            | ssure reached st      | atic level, hydrosta          | tic pressures, bot                      |                                                       | val tested, time tool erature, fluid recovery, |  |  |
| Final Radioactivity files must be subm                                       |                     |                       |                                |                       |                               | iled to kcc-well-lo                     | gs@kcc.ks.gov                                         | v. Digital electronic log                      |  |  |
| Drill Stem Tests Ta                                                          |                     |                       | Yes No                         |                       |                               | on (Top), Depth ar                      |                                                       | Sample                                         |  |  |
| Samples Sent to 0                                                            | Geological Surv     | /ey                   | Yes No                         | Na                    | me                            |                                         | Тор                                                   | Datum                                          |  |  |
| Cores Taken<br>Electric Log Run<br>Geologist Report /<br>List All E. Logs Ru | _                   |                       | Yes No Yes No Yes No           |                       |                               |                                         |                                                       |                                                |  |  |
|                                                                              |                     | B                     | CASING eport all strings set-c |                       | New Used                      | ion, etc.                               |                                                       |                                                |  |  |
| Purpose of Strir                                                             |                     | Hole<br>illed         | Size Casing<br>Set (In O.D.)   | Weight<br>Lbs. / Ft.  | Setting<br>Depth              | Type of<br>Cement                       | # Sacks<br>Used                                       | Type and Percent<br>Additives                  |  |  |
|                                                                              |                     |                       |                                |                       |                               |                                         |                                                       |                                                |  |  |
|                                                                              |                     |                       |                                |                       |                               |                                         |                                                       |                                                |  |  |
|                                                                              |                     |                       | ADDITIONAL                     | CEMENTING / SO        | UEEZE RECORD                  |                                         |                                                       |                                                |  |  |
| Purpose:                                                                     |                     | epth T<br>Bottom      | ype of Cement                  | # Sacks Used          | ed Type and Percent Additives |                                         |                                                       |                                                |  |  |
| Perforate Protect Casi Plug Back T                                           |                     |                       |                                |                       |                               |                                         |                                                       |                                                |  |  |
| Plug Off Zor                                                                 |                     |                       |                                |                       |                               |                                         |                                                       |                                                |  |  |
| Did you perform a     Does the volume     Was the hydraulic                  | of the total base f | fluid of the hydrauli |                                | _                     | =                             | No (If No, sk                           | ip questions 2 an<br>ip question 3)<br>out Page Three | ,                                              |  |  |
| Date of first Product Injection:                                             | tion/Injection or R | esumed Production     | Producing Meth                 | nod:                  | Gas Lift 0                    | Other (Explain)                         |                                                       |                                                |  |  |
| Estimated Production Per 24 Hours                                            | on                  | Oil Bbls.             |                                |                       |                               |                                         | Gas-Oil Ratio                                         | Gravity                                        |  |  |
| DISPOS                                                                       | SITION OF GAS:      |                       | N                              | METHOD OF COMP        | LETION:                       |                                         |                                                       | DN INTERVAL: Bottom                            |  |  |
|                                                                              | Sold Used           | I on Lease            | Open Hole                      |                       |                               | mmingled mit ACO-4)                     | Тор                                                   | BOROTT                                         |  |  |
| ,                                                                            | ,                   |                       |                                | B.11 B1               |                               |                                         |                                                       |                                                |  |  |
| Shots Per<br>Foot                                                            | Perforation<br>Top  | Perforation<br>Bottom | Bridge Plug<br>Type            | Bridge Plug<br>Set At | Acid,                         | Fracture, Shot, Cer<br>(Amount and Kind | menting Squeeze<br>I of Material Used)                | Record                                         |  |  |
|                                                                              |                     |                       |                                |                       |                               |                                         |                                                       |                                                |  |  |
|                                                                              |                     |                       |                                |                       |                               |                                         |                                                       |                                                |  |  |
|                                                                              |                     |                       |                                |                       |                               |                                         |                                                       |                                                |  |  |
|                                                                              |                     |                       |                                |                       |                               |                                         |                                                       |                                                |  |  |
| TUBING RECORD:                                                               | : Size:             | Set                   | Δ+-                            | Packer At:            |                               |                                         |                                                       |                                                |  |  |
| TODING RECORD:                                                               | . 3126.             |                       | n.                             | i donei Al.           |                               |                                         |                                                       |                                                |  |  |