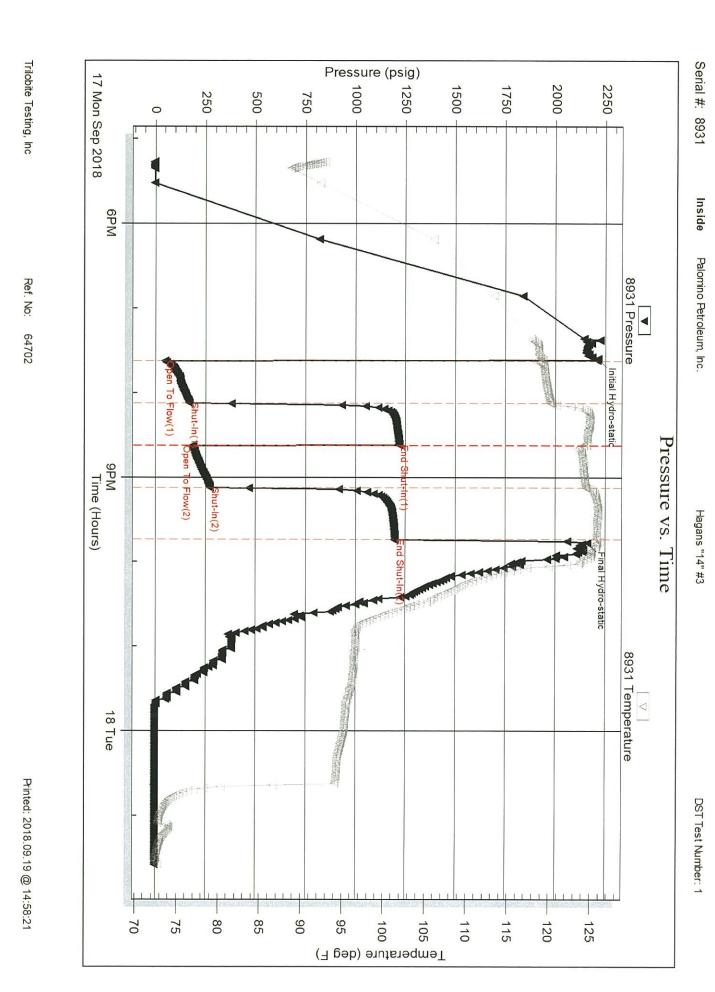

### Page Two

| Operator Name: _                                                             |                     |                       |                                | Lease Name:           |                               |                                         | Well #:                                               |                                                |  |  |
|------------------------------------------------------------------------------|---------------------|-----------------------|--------------------------------|-----------------------|-------------------------------|-----------------------------------------|-------------------------------------------------------|------------------------------------------------|--|--|
| Sec Twp.                                                                     | S. R.               | E                     | ast West                       | County:               |                               |                                         |                                                       |                                                |  |  |
|                                                                              | flowing and shu     | ut-in pressures, v    | vhether shut-in pre            | ssure reached st      | atic level, hydrosta          | tic pressures, bot                      |                                                       | val tested, time tool erature, fluid recovery, |  |  |
| Final Radioactivity files must be subm                                       |                     |                       |                                |                       |                               | iled to kcc-well-lo                     | gs@kcc.ks.gov                                         | v. Digital electronic log                      |  |  |
| Drill Stem Tests Ta                                                          |                     |                       | Yes No                         |                       |                               | on (Top), Depth ar                      |                                                       | Sample                                         |  |  |
| Samples Sent to 0                                                            | Geological Surv     | /ey                   | Yes No                         | Na                    | me                            |                                         | Тор                                                   | Datum                                          |  |  |
| Cores Taken<br>Electric Log Run<br>Geologist Report /<br>List All E. Logs Ru | _                   |                       | Yes No Yes No Yes No           |                       |                               |                                         |                                                       |                                                |  |  |
|                                                                              |                     | B                     | CASING eport all strings set-c |                       | New Used                      | ion, etc.                               |                                                       |                                                |  |  |
| Purpose of Strir                                                             |                     | Hole<br>illed         | Size Casing<br>Set (In O.D.)   | Weight<br>Lbs. / Ft.  | Setting<br>Depth              | Type of<br>Cement                       | # Sacks<br>Used                                       | Type and Percent<br>Additives                  |  |  |
|                                                                              |                     |                       |                                |                       |                               |                                         |                                                       |                                                |  |  |
|                                                                              |                     |                       |                                |                       |                               |                                         |                                                       |                                                |  |  |
|                                                                              |                     |                       | ADDITIONAL                     | CEMENTING / SO        | UEEZE RECORD                  |                                         |                                                       |                                                |  |  |
| Purpose:                                                                     |                     | epth T<br>Bottom      | ype of Cement                  | # Sacks Used          | ed Type and Percent Additives |                                         |                                                       |                                                |  |  |
| Perforate Protect Casi Plug Back T                                           |                     |                       |                                |                       |                               |                                         |                                                       |                                                |  |  |
| Plug Off Zor                                                                 |                     |                       |                                |                       |                               |                                         |                                                       |                                                |  |  |
| Did you perform a     Does the volume     Was the hydraulic                  | of the total base f | fluid of the hydrauli |                                | _                     | =                             | No (If No, sk                           | ip questions 2 an<br>ip question 3)<br>out Page Three | ,                                              |  |  |
| Date of first Product Injection:                                             | tion/Injection or R | esumed Production     | Producing Meth                 | nod:                  | Gas Lift 0                    | Other (Explain)                         |                                                       |                                                |  |  |
| Estimated Production Per 24 Hours                                            | on                  | Oil Bbls.             |                                |                       |                               |                                         | Gas-Oil Ratio                                         | Gravity                                        |  |  |
| DISPOS                                                                       | SITION OF GAS:      |                       | N                              | METHOD OF COMP        | LETION:                       |                                         |                                                       | DN INTERVAL: Bottom                            |  |  |
|                                                                              | Sold Used           | I on Lease            | Open Hole                      |                       |                               | mmingled mit ACO-4)                     | Тор                                                   | BOROTT                                         |  |  |
| ,                                                                            | ,                   |                       |                                | B.11 B1               |                               |                                         |                                                       |                                                |  |  |
| Shots Per<br>Foot                                                            | Perforation<br>Top  | Perforation<br>Bottom | Bridge Plug<br>Type            | Bridge Plug<br>Set At | Acid,                         | Fracture, Shot, Cer<br>(Amount and Kind | menting Squeeze<br>I of Material Used)                | Record                                         |  |  |
|                                                                              |                     |                       |                                |                       |                               |                                         |                                                       |                                                |  |  |
|                                                                              |                     |                       |                                |                       |                               |                                         |                                                       |                                                |  |  |
|                                                                              |                     |                       |                                |                       |                               |                                         |                                                       |                                                |  |  |
|                                                                              |                     |                       |                                |                       |                               |                                         |                                                       |                                                |  |  |
| TUBING RECORD:                                                               | : Size:             | Set                   | Δ+-                            | Packer At:            |                               |                                         |                                                       |                                                |  |  |
| TODING RECORD:                                                               | . 3126.             |                       | n.                             | i donei Al.           |                               |                                         |                                                       |                                                |  |  |