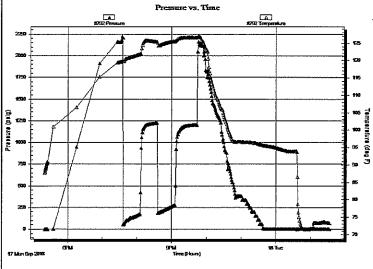

### Page Two

| Operator Name: _                                                             |                     |                       |                                | Lease Name:           |                               |                                         | Well #:                                               |                                                |  |  |
|------------------------------------------------------------------------------|---------------------|-----------------------|--------------------------------|-----------------------|-------------------------------|-----------------------------------------|-------------------------------------------------------|------------------------------------------------|--|--|
| Sec Twp.                                                                     | S. R.               | E                     | ast West                       | County:               |                               |                                         |                                                       |                                                |  |  |
|                                                                              | flowing and shu     | ut-in pressures, v    | vhether shut-in pre            | ssure reached st      | atic level, hydrosta          | tic pressures, bot                      |                                                       | val tested, time tool erature, fluid recovery, |  |  |
| Final Radioactivity files must be subm                                       |                     |                       |                                |                       |                               | iled to kcc-well-lo                     | gs@kcc.ks.gov                                         | v. Digital electronic log                      |  |  |
| Drill Stem Tests Ta                                                          |                     |                       | Yes No                         |                       |                               | on (Top), Depth ar                      |                                                       | Sample                                         |  |  |
| Samples Sent to 0                                                            | Geological Surv     | /ey                   | Yes No                         | Na                    | me                            |                                         | Тор                                                   | Datum                                          |  |  |
| Cores Taken<br>Electric Log Run<br>Geologist Report /<br>List All E. Logs Ru | _                   |                       | Yes No Yes No Yes No           |                       |                               |                                         |                                                       |                                                |  |  |
|                                                                              |                     | B                     | CASING eport all strings set-c |                       | New Used                      | ion, etc.                               |                                                       |                                                |  |  |
| Purpose of Strir                                                             |                     | Hole<br>illed         | Size Casing<br>Set (In O.D.)   | Weight<br>Lbs. / Ft.  | Setting<br>Depth              | Type of<br>Cement                       | # Sacks<br>Used                                       | Type and Percent<br>Additives                  |  |  |
|                                                                              |                     |                       |                                |                       |                               |                                         |                                                       |                                                |  |  |
|                                                                              |                     |                       |                                |                       |                               |                                         |                                                       |                                                |  |  |
|                                                                              |                     |                       | ADDITIONAL                     | CEMENTING / SO        | UEEZE RECORD                  |                                         |                                                       |                                                |  |  |
| Purpose:                                                                     |                     | epth T<br>Bottom      | ype of Cement                  | # Sacks Used          | ed Type and Percent Additives |                                         |                                                       |                                                |  |  |
| Perforate Protect Casi Plug Back T                                           |                     |                       |                                |                       |                               |                                         |                                                       |                                                |  |  |
| Plug Off Zor                                                                 |                     |                       |                                |                       |                               |                                         |                                                       |                                                |  |  |
| Did you perform a     Does the volume     Was the hydraulic                  | of the total base f | fluid of the hydrauli |                                | _                     | =                             | No (If No, sk                           | ip questions 2 an<br>ip question 3)<br>out Page Three | ,                                              |  |  |
| Date of first Product Injection:                                             | tion/Injection or R | esumed Production     | Producing Meth                 | nod:                  | Gas Lift 0                    | Other (Explain)                         |                                                       |                                                |  |  |
| Estimated Production Per 24 Hours                                            | on                  | Oil Bbls.             |                                |                       |                               |                                         | Gas-Oil Ratio                                         | Gravity                                        |  |  |
| DISPOS                                                                       | SITION OF GAS:      |                       | N                              | METHOD OF COMP        | LETION:                       |                                         |                                                       | DN INTERVAL: Bottom                            |  |  |
|                                                                              | Sold Used           | I on Lease            | Open Hole                      |                       |                               | mmingled mit ACO-4)                     | Тор                                                   | BOROTT                                         |  |  |
| ,                                                                            | ,                   |                       |                                | B.11 B1               |                               |                                         |                                                       |                                                |  |  |
| Shots Per<br>Foot                                                            | Perforation<br>Top  | Perforation<br>Bottom | Bridge Plug<br>Type            | Bridge Plug<br>Set At | Acid,                         | Fracture, Shot, Cer<br>(Amount and Kind | menting Squeeze<br>I of Material Used)                | Record                                         |  |  |
|                                                                              |                     |                       |                                |                       |                               |                                         |                                                       |                                                |  |  |
|                                                                              |                     |                       |                                |                       |                               |                                         |                                                       |                                                |  |  |
|                                                                              |                     |                       |                                |                       |                               |                                         |                                                       |                                                |  |  |
|                                                                              |                     |                       |                                |                       |                               |                                         |                                                       |                                                |  |  |
| TUBING RECORD:                                                               | : Size:             | Set                   | Δ+-                            | Packer At:            |                               |                                         |                                                       |                                                |  |  |
| TODING RECORD:                                                               | . 3126.             |                       | n.                             | i donei Al.           |                               |                                         |                                                       |                                                |  |  |