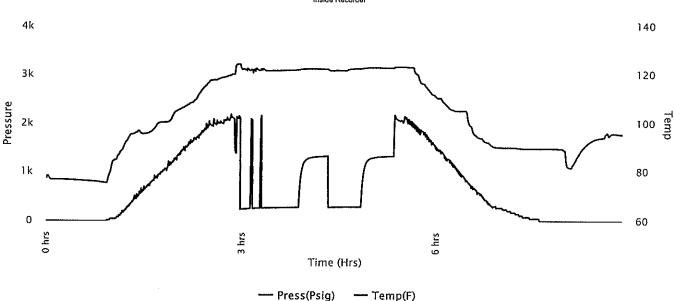

#### Page Two

| Operator Name:                                                                      | :                                           |                                 |                                           |                                      |                                |                                       | _ Lease                               | Name: _                                  |                  |                           |                                 | W          | /ell #:                                         |                                                                                |
|-------------------------------------------------------------------------------------|---------------------------------------------|---------------------------------|-------------------------------------------|--------------------------------------|--------------------------------|---------------------------------------|---------------------------------------|------------------------------------------|------------------|---------------------------|---------------------------------|------------|-------------------------------------------------|--------------------------------------------------------------------------------|
| SecTw                                                                               | vp                                          | S. R.                           |                                           | East                                 | t 🗌 W                          | /est                                  | Count                                 | ty:                                      |                  |                           |                                 |            |                                                 |                                                                                |
| open and closed<br>and flow rates if                                                | d, flowing a<br>gas to sur<br>rity Log, Fir | and shu<br>face tes<br>nal Logs | t-in pressu<br>st, along w<br>s run to ob | ures, who<br>vith final<br>otain Geo | ether sh<br>chart(s<br>ophysic | hut-in pre<br>). Attach<br>cal Data a | ssure rea<br>extra she<br>and Final I | ached state<br>eet if more<br>Electric L | ic leve          | , hydrosta<br>e is needed | tic pressures<br>d.             | s, botton  | n hole tempe                                    | val tested, time tool<br>erature, fluid recovery,<br>v. Digital electronic log |
| Drill Stem Tests (Attach Addi                                                       |                                             | rs)                             |                                           |                                      | ⁄es [                          | No                                    |                                       |                                          | _og              | Formatio                  | on (Top), Dep                   | oth and    | Datum                                           | Sample                                                                         |
| Samples Sent to                                                                     |                                             | •                               | ey                                        |                                      | es [                           | No                                    |                                       | Nan                                      | ne               |                           |                                 |            | Тор                                             | Datum                                                                          |
| Cores Taken<br>Electric Log Rur<br>Geologist Repoi                                  | rt / Mud Lo                                 | gs                              |                                           |                                      | /es [<br>/es [<br>/es [        | No<br>No<br>No                        |                                       |                                          |                  |                           |                                 |            |                                                 |                                                                                |
|                                                                                     |                                             |                                 |                                           |                                      |                                |                                       |                                       |                                          |                  |                           |                                 |            |                                                 |                                                                                |
|                                                                                     |                                             |                                 |                                           | Rep                                  |                                |                                       | RECORD                                |                                          |                  | Used<br>ate, producti     | on. etc.                        |            |                                                 |                                                                                |
| Purpose of S                                                                        | tring                                       |                                 | Hole<br>lled                              | Si                                   | ze Casi<br>et (In O.I          | ng                                    | We                                    | eight<br>s. / Ft.                        | 5                | Setting<br>Depth          | Type of Cemen                   |            | # Sacks<br>Used                                 | Type and Percent<br>Additives                                                  |
|                                                                                     |                                             |                                 |                                           |                                      |                                |                                       |                                       |                                          |                  |                           |                                 |            |                                                 |                                                                                |
|                                                                                     |                                             |                                 |                                           |                                      |                                |                                       |                                       |                                          |                  |                           |                                 |            |                                                 |                                                                                |
|                                                                                     |                                             |                                 |                                           |                                      | 4.0.0                          |                                       | OFNENT                                | -INIO / 00                               |                  | DE00DD                    |                                 |            |                                                 |                                                                                |
| Purpose:                                                                            |                                             | De                              | epth                                      | Typ                                  |                                |                                       |                                       | ks Used                                  | JEEZE            | RECORD                    | Typo                            | and Pare   | cont Additivos                                  |                                                                                |
| Perforate                                                                           |                                             |                                 | тур                                       | Type of Cement                       |                                |                                       | No Oseu                               | d Type and Percent Additives             |                  |                           |                                 |            |                                                 |                                                                                |
| Plug Off Z                                                                          | Zone                                        |                                 |                                           |                                      |                                |                                       |                                       |                                          |                  |                           |                                 |            |                                                 |                                                                                |
| <ol> <li>Did you perforn</li> <li>Does the volum</li> <li>Was the hydrau</li> </ol> | ne of the tota                              | al base fl                      | luid of the h                             | ydraulic fr                          | acturing                       |                                       |                                       |                                          |                  | Yes Yes Yes               | ☐ No (If N                      | lo, skip c | questions 2 an<br>question 3)<br>t Page Three ( |                                                                                |
| Date of first Produ                                                                 | uction/Injecti                              | ion or Re                       | esumed Pro                                | duction/                             |                                | ucing Meth                            | nod:                                  | ing                                      | Gas Li           | ft 🗆 C                    | other (Explain)                 |            |                                                 |                                                                                |
| Estimated Produ                                                                     | ction                                       |                                 | Oil E                                     | Bbls.                                |                                |                                       | Mcf                                   | Wa                                       |                  |                           | bls.                            | Gas        | s-Oil Ratio                                     | Gravity                                                                        |
| Per 24 Hours                                                                        | 8                                           |                                 |                                           |                                      |                                |                                       |                                       |                                          |                  |                           |                                 |            |                                                 |                                                                                |
| Vented                                                                              | OSITION O                                   | Used                            | on Lease                                  |                                      | Open H                         | _                                     | METHOD C                              | Duall                                    | ETION:<br>y Comp |                           | nmingled                        | -          | PRODUCTIC<br>Top                                | N INTERVAL:<br>Bottom                                                          |
| (If vent                                                                            | ted, Submit A                               | .CO-18.)                        |                                           |                                      |                                |                                       |                                       | (                                        |                  | , (848)                   |                                 |            |                                                 |                                                                                |
| Shots Per<br>Foot                                                                   | Perfora<br>Top                              |                                 | Perfora<br>Botto                          |                                      |                                |                                       |                                       |                                          |                  |                           | nting Squeeze<br>Material Used) | Record     |                                                 |                                                                                |
|                                                                                     |                                             |                                 |                                           |                                      |                                |                                       |                                       |                                          |                  |                           |                                 |            |                                                 |                                                                                |
|                                                                                     |                                             |                                 |                                           |                                      |                                |                                       |                                       |                                          |                  |                           |                                 |            |                                                 |                                                                                |
|                                                                                     |                                             |                                 |                                           |                                      |                                |                                       |                                       |                                          |                  |                           |                                 |            |                                                 |                                                                                |
|                                                                                     |                                             |                                 |                                           |                                      |                                |                                       |                                       |                                          |                  |                           |                                 |            |                                                 |                                                                                |
| TUBING RECOR                                                                        | RD:                                         | Size:                           |                                           | Set At:                              |                                |                                       | Packer At:                            |                                          |                  |                           |                                 |            |                                                 |                                                                                |