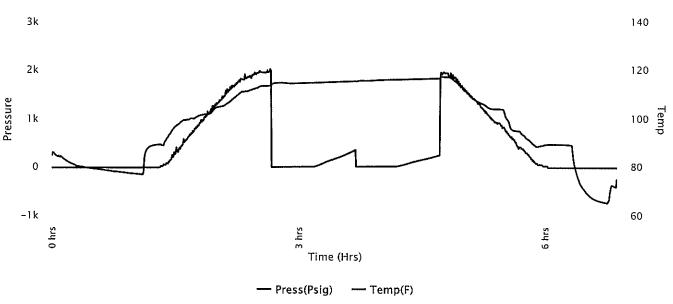

|



Test Complete

# Company: Palomino Petroleum, SEC: 13 TWN: 19S RNG: 25W County: NESS Inc.

Lease: Gantz #1

State: Kansas

Drilling Contractor: WW Drilling, LLC -

Rig 8

Elevation: 2361 GL Field Name: Chrif East Pool: WILDCAT Job Number: 231

<u>DATE</u> September

15 2018 **DST #1** 

Formation: Marmaton

Test Interval: 4122 -

Total Depth: 4250'

4250'

Time On: 20:18 09/15

Time Off: 03:00 09/16

Time On Bottom: 22:53 09/15 Time Off Bottom: 00:53 09/16

Electronic Volume Estimate:

16'

1st Open Minutes: 30 Current Reading:

.5" at 30 min Max Reading: .5"

1st Close Minutes: 30 Current Reading:

0" at 30 min Max Reading: 0"

2nd Open Minutes: 30 Current Reading:

0" at 30 min

Max Reading: 0"

2nd Close Minutes: 30

Current Reading: 0" at 30 min

Max Reading: 0"

Inside Recorder





Test Complete

# Company: Palomino Petroleum, SEC: 13 TWN: 19S RNG: 25W County: NESS Inc.

Lease: Gantz #1

State: Kansas

Drilling Contractor: WW Drilling, LLC -

Rig 8

Elevation: 2361 GL Field Name: Chrif East Pool: WILDCAT Job Number: 231

**DATE** September

2018

**DST #1** Formation: Marmaton

Test Interval: 4122 -42501

Total Depth: 4250'

Time On: 20:18 09/15 15

Time Off: 03:00 09/16

Time On Bottom: 22:53 09/15 Time Off Bottom: 00:53 09/16

Recovered

<u>Foot</u> **BBLS Description of Fluid** <u>Oil %</u> Water % Gas % Mud % 20 0.0984 Μ 0 100 0 0

Total Recovered: 20 ft

Total Barrels Recovered: 0.0984

| Reversed Out | t |
|--------------|---|
| NO           | ı |

Recovery at a glance

|                              |          | NO  | 0.1         |              |       |