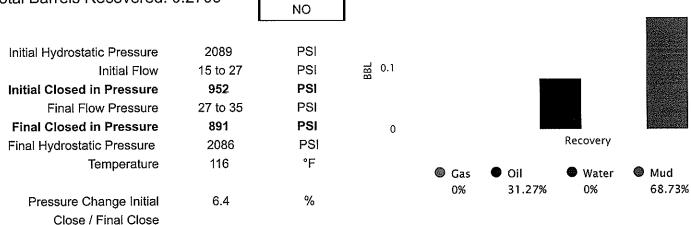

tember 17 2018

**DST #3** 

Formation: Mississippi Test Interval: 4334 -

Total Depth: 4434'

44341

Time On: 09:38 09/17

Time Off: 16:23 09/17

Time On Bottom: 12:13 09/17 Time Off Bottom: 14:13 09/17

Recovered

| <u>Foot</u> | BBLS   | Description of Fluid | <u>Gas %</u> | <u>Oil %</u> | Water % | <u>Mud %</u> |
|-------------|--------|----------------------|--------------|--------------|---------|--------------|
| 10          | 0.0492 | 0                    | 0            | 100          | 0       | 0            |
| 45          | 0.2214 | SLOCM                | 0            | 16           | 0       | 84           |

Total Recovered: 55 ft

Total Barrels Recovered: 0.2706

Reversed Out NO

| Recovery at a gla | nce | е |
|-------------------|-----|---|
|-------------------|-----|---|





### Company: Palomino Petroleum, SEC: 13 TWN: 19S RNG: 25W County: NESS Inc.

State: Kansas

Drilling Contractor: WW Drilling, LLC -

Rig 8

Elevation: 2361 GL Field Name: Chrif East

Pool: WILDCAT Job Number: 231

Operation:

Test Complete

**DATE** 

September

17

2018

**DST #3** 

Lease: Gantz #1

Formation: Mississippi Test Interval: 4334 -

Total Depth: 4434'

4434'

Time On: 09:38 09/17

Time Off: 16:23 09/17

Time On Bottom: 12:13 09/17 Time Off Bottom: 14:13 09/17

#### **BUCKET MEASUREMENT:**

1st Open: 1/4 in. blow building to a 1 1/2 in. blow.

1st Close: No blow back.

2nd Open: Surface blow building to a 1 in. blow.

2nd Close: No blow back.

#### REMARKS:

Tool Sample: 0% Gas 34% Oil 0% Water 66% Mud

Gravity: 34.5 @ 60 °F



### Company: Palomino Petroleum, SEC: 13 TWN