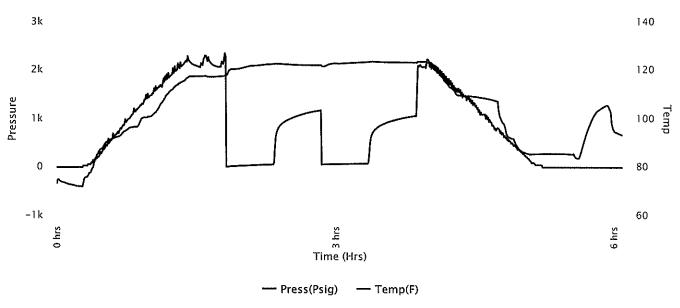

#### Page Two

| Operator Name:                                                                      | :                                           |                                 |                                           |                                      |                                |                                       | _ Lease                               | Name: _                                  |                  |                           |                                 | W          | /ell #:                                         |                                                                                |
|-------------------------------------------------------------------------------------|---------------------------------------------|---------------------------------|-------------------------------------------|--------------------------------------|--------------------------------|---------------------------------------|---------------------------------------|------------------------------------------|------------------|---------------------------|---------------------------------|------------|-------------------------------------------------|--------------------------------------------------------------------------------|
| SecTw                                                                               | vp                                          | S. R.                           |                                           | East                                 | t 🗌 W                          | /est                                  | Count                                 | ty:                                      |                  |                           |                                 |            |                                                 |                                                                                |
| open and closed<br>and flow rates if                                                | d, flowing a<br>gas to sur<br>rity Log, Fir | and shu<br>face tes<br>nal Logs | t-in pressu<br>st, along w<br>s run to ob | ures, who<br>vith final<br>otain Geo | ether sh<br>chart(s<br>ophysic | hut-in pre<br>). Attach<br>cal Data a | ssure rea<br>extra she<br>and Final I | ached state<br>eet if more<br>Electric L | ic leve          | , hydrosta<br>e is needed | tic pressures<br>d.             | s, botton  | n hole tempe                                    | val tested, time tool<br>erature, fluid recovery,<br>v. Digital electronic log |
| Drill Stem Tests (Attach Addi                                                       |                                             | rs)                             |                                           |                                      | ⁄es [                          | No                                    |                                       |                                          | _og              | Formatio                  | on (Top), Dep                   | oth and    | Datum                                           | Sample                                                                         |
| Samples Sent to                                                                     |                                             | •                               | ey                                        |                                      | es [                           | No                                    |                                       | Nan                                      | ne               |                           |                                 |            | Тор                                             | Datum                                                                          |
| Cores Taken<br>Electric Log Rur<br>Geologist Repoi                                  | rt / Mud Lo                                 | gs                              |                                           |                                      | /es [<br>/es [<br>/es [        | No<br>No<br>No                        |                                       |                                          |                  |                           |                                 |            |                                                 |                                                                                |
|                                                                                     |                                             |                                 |                                           |                                      |                                |                                       |                                       |                                          |                  |                           |                                 |            |                                                 |                                                                                |
|                                                                                     |                                             |                                 |                                           | Rep                                  |                                |                                       | RECORD                                |                                          |                  | Used<br>ate, producti     | on. etc.                        |            |                                                 |                                                                                |
| Purpose of S                                                                        | tring                                       |                                 | Hole<br>lled                              | Si                                   | ze Casi<br>et (In O.I          | ng                                    | We                                    | eight<br>s. / Ft.                        | 5                | Setting<br>Depth          | Type of Cemen                   |            | # Sacks<br>Used                                 | Type and Percent<br>Additives                                                  |
|                                                                                     |                                             |                                 |                                           |                                      |                                |                                       |                                       |                                          |                  |                           |                                 |            |                                                 |                                                                                |
|                                                                                     |                                             |                                 |                                           |                                      |                                |                                       |                                       |                                          |                  |                           |                                 |            |                                                 |                                                                                |
|                                                                                     |                                             |                                 |                                           |                                      | 4.0.0                          |                                       | OFNENT                                | -INIO / 00                               |                  | DE00DD                    |                                 |            |                                                 |                                                                                |
| Purpose:                                                                            |                                             | De                              | epth                                      | Typ                                  |                                |                                       |                                       | ks Used                                  | JEEZE            | RECORD                    | Typo                            | and Pare   | cont Additivos                                  |                                                                                |
| Perforate                                                                           |                                             |                                 | тур                                       | Type of Cement                       |                                |                                       | No Oseu                               | d Type and Percent Additives             |                  |                           |                                 |            |                                                 |                                                                                |
| Plug Off Z                                                                          | Zone                                        |                                 |                                           |                                      |                                |                                       |                                       |                                          |                  |                           |                                 |            |                                                 |                                                                                |
| <ol> <li>Did you perforn</li> <li>Does the volum</li> <li>Was the hydrau</li> </ol> | ne of the tota                              | al base fl                      | luid of the h                             | ydraulic fr                          | acturing                       |                                       |                                       |                                          |                  | Yes Yes Yes               | ☐ No (If N                      | lo, skip c | questions 2 an<br>question 3)<br>t Page Three ( |                                                                                |
| Date of first Produ                                                                 | uction/Injecti                              | ion or Re                       | esumed Pro                                | duction/                             |                                | ucing Meth                            | nod:                                  | ing                                      | Gas Li           | ft 🗆 C                    | other (Explain)                 |            |                                                 |                                                                                |
| Estimated Produ                                                                     | ction                                       |                                 | Oil E                                     | Bbls.                                |                                |                                       | Mcf                                   | Wa                                       |                  |                           | bls.                            | Gas        | s-Oil Ratio                                     | Gravity                                                                        |
| Per 24 Hours                                                                        | 8                                           |                                 |                                           |                                      |                                |                                       |                                       |                                          |                  |                           |                                 |            |                                                 |                                                                                |
| Vented                                                                              | OSITION O                                   | Used                            | on Lease                                  |                                      | Open H                         | _                                     | METHOD C                              | Duall                                    | ETION:<br>y Comp |                           | nmingled                        | -          | PRODUCTIC<br>Top                                | N INTERVAL:<br>Bottom                                                          |
| (If vent                                                                            | ted, Submit A                               | .CO-18.)                        |                                           |                                      |                                |                                       |                                       | (                                        |                  | , (848)                   |                                 |            |                                                 |                                                                                |
| Shots Per<br>Foot                                                                   | Perfora<br>Top                              |                                 | Perfora<br>Botto                          |                                      |                                |                                       |                                       |                                          |                  |                           | nting Squeeze<br>Material Used) | Record     |                                                 |                                                                                |
|                                                                                     |                                             |                                 |                                           |                                      |                                |                                       |                                       |                                          |                  |                           |                                 |            |                                                 |                                                                                |
|                                                                                     |                                             |                                 |                                           |                                      |                                |                                       |                                       |                                          |                  |                           |                                 |            |                                                 |                                                                                |
|                                                                                     |                                             |                                 |                                           |                                      |                                |                                       |                                       |                                          |                  |                           |                                 |            |                                                 |                                                                                |
|                                                                                     |                                             |                                 |                                           |                                      |                                |                                       |                                       |                                          |                  |                           |                                 |            |                                                 |                                                                                |
| TUBING RECOR                                                                        | RD:                                         | Size:                           |                                           | Set At:                              |                                |                                       | Packer At:                            |                                          |                  |                           |                                 |            |                                                 |                                                                                |