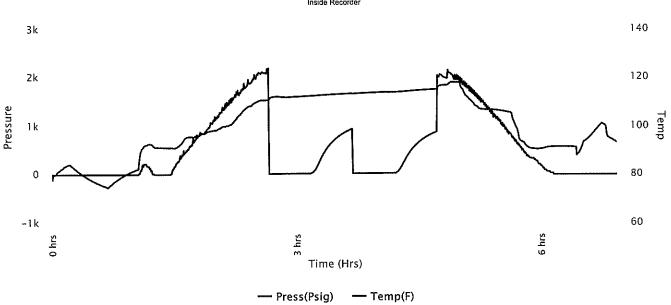

ny: Palomino Petroleum, Sec: 13 TWN: County: NESS

Inc.

Lease: Gantz #1

SEC: 13 TWN: 19S RNG: 25W

State: Kansas

Drilling Contractor: WW Drilling, LLC -

Rig 8

Elevation: 2361 GL Field Name: Chrif East Pool: WILDCAT Job Number: 231

**DATE** 

September 17 2018

**DST #3** 

Formation: Mississippi Test Interval: 4334 -

Total Depth: 4434'

4434'

Time On: 09:38 09/17

Time Off: 16:23 09/17

Time On Bottom: 12:13 09/17 Time Off Bottom: 14:13 09/17

Electronic Volume Estimate:

79'

1st Open Minutes: 30 Current Reading:

.9" at 30 min

Max Reading: .9"

1st Close Minutes: 30 Current Reading:

0" at 30 min

Max Reading: 0"

2nd Open Minutes: 30 **Current Reading:** 

1.5" at 30 min

Max Reading: 1.5"

2nd Close Minutes: 30 Current Reading:

0" at 30 min

Max Reading: 0"

Inside Recorder





Test Complete

# Company: Palomino Petroleum, SEC: 13 TWN: 19S RNG: 25W County: NESS

Inc. Lease: Gantz #1

State: Kansas

Drilling Contractor: WW Drilling, LLC -

Rig 8

Elevation: 2361 GL Field Name: Chrif East Pool: WILDCAT Job Number: 231

DATE

September 17 2018

**DST #3** 

Formation: Mississippi Test Interval: 4334 -

Total Depth: 4434'

44341

Time On: 09:38 09/17

Time Off: 16:23 09/17

Time On Bottom: 12:13 09/17 Time Off Bottom: 14:13 09/17

Recovered

| <u>Foot</u> | BBLS   | Description of Fluid | <u>Gas %</u> | <u>Oil %</u> | Water % | <u>Mud %</u> |
|-------------|--------|----------------------|--------------|--------------|---------|--------------|
| 10          | 0.0492 | 0                    | 0            | 100          | 0       | 0            |
| 45          | 0.