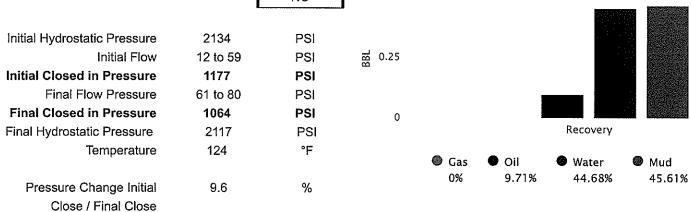

#### Page Two

| Operator Name:                                                                      | :                                           |                                 |                                           |                                      |                                |                                       | _ Lease                               | Name: _                                  |                  |                           |                                 | W          | /ell #:                                         |                                                                                |
|-------------------------------------------------------------------------------------|---------------------------------------------|---------------------------------|-------------------------------------------|--------------------------------------|--------------------------------|---------------------------------------|---------------------------------------|------------------------------------------|------------------|---------------------------|---------------------------------|------------|-------------------------------------------------|--------------------------------------------------------------------------------|
| SecTw                                                                               | vp                                          | S. R.                           |                                           | East                                 | t 🗌 W                          | /est                                  | Count                                 | ty:                                      |                  |                           |                                 |            |                                                 |                                                                                |
| open and closed<br>and flow rates if                                                | d, flowing a<br>gas to sur<br>rity Log, Fir | and shu<br>face tes<br>nal Logs | t-in pressu<br>st, along w<br>s run to ob | ures, who<br>vith final<br>otain Geo | ether sh<br>chart(s<br>ophysic | hut-in pre<br>). Attach<br>cal Data a | ssure rea<br>extra she<br>and Final I | ached state<br>eet if more<br>Electric L | ic leve          | , hydrosta<br>e is needed | tic pressures<br>d.             | s, botton  | n hole tempe                                    | val tested, time tool<br>erature, fluid recovery,<br>v. Digital electronic log |
| Drill Stem Tests (Attach Addi                                                       |                                             | rs)                             |                                           |                                      | ⁄es [                          | No                                    |                                       |                                          | _og              | Formatio                  | on (Top), Dep                   | oth and    | Datum                                           | Sample                                                                         |
| Samples Sent to                                                                     |                                             | •                               | ey                                        |                                      | es [                           | No                                    |                                       | Nan                                      | ne               |                           |                                 |            | Тор                                             | Datum                                                                          |
| Cores Taken<br>Electric Log Rur<br>Geologist Repoi                                  | rt / Mud Lo                                 | gs                              |                                           |                                      | /es [<br>/es [<br>/es [        | No<br>No<br>No                        |                                       |                                          |                  |                           |                                 |            |                                                 |                                                                                |
|                                                                                     |                                             |                                 |                                           |                                      |                                |                                       |                                       |                                          |                  |                           |                                 |            |                                                 |                                                                                |
|                                                                                     |                                             |                                 |                                           | Rep                                  |                                |                                       | RECORD                                |                                          |                  | Used<br>ate, producti     | on. etc.                        |            |                                                 |                                                                                |
| Purpose of S                                                                        | tring                                       |                                 | Hole<br>lled                              | Si                                   | ze Casi<br>et (In O.I          | ng                                    | We                                    | eight<br>s. / Ft.                        | 5                | Setting<br>Depth          | Type of Cemen                   |            | # Sacks<br>Used                                 | Type and Percent<br>Additives                                                  |
|                                                                                     |                                             |                                 |                                           |                                      |                                |                                       |                                       |                                          |                  |                           |                                 |            |                                                 |                                                                                |
|                                                                                     |                                             |                                 |                                           |                                      |                                |                                       |                                       |                                          |                  |                           |                                 |            |                                                 |                                                                                |
|                                                                                     |                                             |                                 |                                           |                                      | 4.0.0                          |                                       | OFNENT                                | -INIO / 00                               |                  | DE00DD                    |                                 |            |                                                 |                                                                                |
| Purpose:                                                                            |                                             | De                              | epth                                      | Typ                                  |                                |                                       |                                       | ks Used                                  | JEEZE            | RECORD                    | Typo                            | and Pare   | cont Additivos                                  |                                                                                |
| Perforate                                                                           |                                             |                                 | тур                                       | Type of Cement                       |                                |                                       | No Oseu                               | d Type and Percent Additives             |                  |                           |                                 |            |                                                 |                                                                                |
| Plug Off Z                                                                          | Zone                                        |                                 |                                           |                                      |                                |                                       |                                       |                                          |                  |                           |                                 |            |                                                 |                                                                                |
| <ol> <li>Did you perforn</li> <li>Does the volum</li> <li>Was the hydrau</li> </ol> | ne of the tota                              | al base fl                      | luid of the h                             | ydraulic fr                          | acturing                       |                                       |                                       |                                          |                  | Yes Yes Yes               | ☐ No (If N                      | lo, skip c | questions 2 an<br>question 3)<br>t Page Three ( |                                                                                |
| Date of first Produ                                                                 | uction/Injecti                              | ion or Re                       | esumed Pro                                | duction/                             |                                | ucing Meth                            | nod:                                  | ing                                      | Gas Li           | ft 🗆 C                    | other (Explain)                 |            |                                                 |                                                                                |
| Estimated Produ                                                                     | ction                                       |                                 | Oil E                                     | Bbls.                                |                                |                                       | Mcf                                   | Wa                                       |                  |                           | bls.                            | Gas        | s-Oil Ratio                                     | Gravity                                                                        |
| Per 24 Hours                                                                        | 8                                           |                                 |                                           |                                      |                                |                                       |                                       |                                          |                  |                           |                                 |            |                                                 |                                                                                |
| Vented                                                                              | OSITION O                                   | Used                            | on Lease                                  |                                      | Open H                         | _                                     | METHOD C                              | Duall                                    | ETION:<br>y Comp |                           | nmingled                        | -          | PRODUCTIC<br>Top                                | N INTERVAL:<br>Bottom                                                          |
| (If vent                                                                            | ted, Submit A                               | .CO-18.)                        |                                           |                                      |                                |                                       |                                       | (                                        |                  | , (848)                   |                                 |            |                                                 |                                                                                |
| Shots Per<br>Foot                                                                   | Perfora<br>Top                              |                                 | Perfora<br>Botto                          |                                      |                                |                                       |                                       |                                          |                  |                           | nting Squeeze<br>Material Used) | Record     |                                                 |                                                                                |
|                                                                                     |                                             |                                 |                                           |                                      |                                |                                       |                                       |                                          |                  |                           |                                 |            |                                                 |                                                                                |
|                                                                                     |                                             |                                 |                                           |                                      |                                |                                       |                                       |                                          |                  |                           |                                 |            |                                                 |                                                                                |
|                                                                                     |                                             |                                 |                                           |                                      |                                |                                       |                                       |                                          |                  |                           |                                 |            |                                                 |                                                                                |
|                                                                                     |                                             |                                 |                                           |                                      |                                |                                       |                                       |                                          |                  |                           |                                 |            |                                                 |                                                                                |
| TUBING RECOR                                                                        | RD:                                         | Size:                           |                                           | Set At:                              |                                |                                       | Packer At:                            |                                          |                  |                           |                                 |            |                                                 |                                                                                |