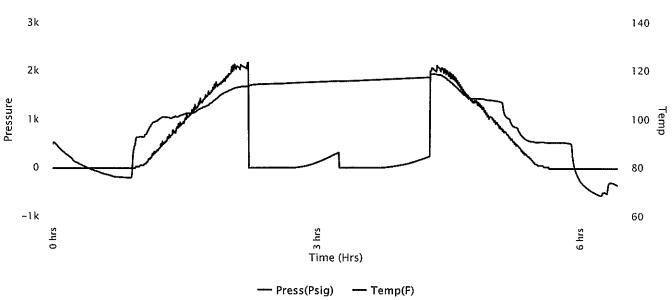

Test Complete

# Company: Palomino Petroleum, SEC: 13 TWN: 19S RNG: 25W County: NESS Inc.

Lease: Gantz #1

State: Kansas

Drilling Contractor: WW Drilling, LLC -

Rig 8

Elevation: 2361 GL Field Name: Chrif East Pool: WILDCAT Job Number: 231

**DATE** September

16 2018 **DST #2** 

Formation: Mississippi Test Interval: 4334 -

Total Depth: 4425'

4425'

Time On: 21:53 09/16

Time Off: 04:09 09/17

Time On Bottom: 00:03 09/17 Time Off Bottom: 02:03 09/17

Electronic Volume Estimate:

43'

1st Open Minutes: 30 Current Reading:

1.3" at 30 min

Max Reading: 1.3"

1st Close Minutes: 30 Current Reading:

0" at 30 min

Max Reading: 0"

2nd Open Minutes: 30 Current Reading:

0" at 30 min

Max Reading: 0"

2nd Close Minutes: 30 Current Reading:

0" at 30 min

Max Reading: 0"

Inside Recorder





Test Complete

## Company: Palomino Petroleum, SEC: 13 TWN: 19S RNG: 25W County: NESS Inc.

Lease: Gantz #1

State: Kansas

Drilling Contractor: WW Drilling, LLC -

Rig 8

Elevation: 2361 GL Field Name: Chrif East Pool: WILDCAT Job Number: 231

**DATE** September 16

2018

**DST #2** Formation: Mississippi Test Interval: 4334 -4425'

Total Depth: 4425'

Time On: 21:53 09/16

Time Off: 04:09 09/17

Time On Bottom: 00:03 09/17 Time Off Bottom: 02:03 09/17

#### Recovered

| <u>Foot</u> | <u>BBLS</u> | Description of Fluid | <u>Gas %</u> | <u>Oil %</u> | Water % | <u>Mud %</u> |
|-------------|-------------|----------------------|--------------|--------------|---------|--------------|
| 1           | 0.00492     | 0                    | 0            | 100          | 0       | 0