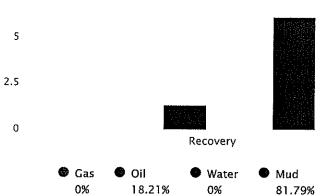

#### Page Two

| Operator Name:                                                                      | :                                           |                                 |                                           |                                      |                                |                                       | _ Lease                               | Name: _                                  |                  |                           |                                 | W          | /ell #:                                         |                                                                                |
|-------------------------------------------------------------------------------------|---------------------------------------------|---------------------------------|-------------------------------------------|--------------------------------------|--------------------------------|---------------------------------------|---------------------------------------|------------------------------------------|------------------|---------------------------|---------------------------------|------------|-------------------------------------------------|--------------------------------------------------------------------------------|
| SecTw                                                                               | vp                                          | S. R.                           |                                           | East                                 | t 🗌 W                          | /est                                  | Count                                 | ty:                                      |                  |                           |                                 |            |                                                 |                                                                                |
| open and closed<br>and flow rates if                                                | d, flowing a<br>gas to sur<br>rity Log, Fir | and shu<br>face tes<br>nal Logs | t-in pressu<br>st, along w<br>s run to ob | ures, who<br>vith final<br>otain Geo | ether sh<br>chart(s<br>ophysic | hut-in pre<br>). Attach<br>cal Data a | ssure rea<br>extra she<br>and Final I | ached state<br>eet if more<br>Electric L | ic leve          | , hydrosta<br>e is needed | tic pressures<br>d.             | s, botton  | n hole tempe                                    | val tested, time tool<br>erature, fluid recovery,<br>v. Digital electronic log |
| Drill Stem Tests (Attach Addi                                                       |                                             | rs)                             |                                           |                                      | ⁄es [                          | No                                    |                                       |                                          | _og              | Formatio                  | on (Top), Dep                   | oth and    | Datum                                           | Sample                                                                         |
| Samples Sent to                                                                     |                                             | •                               | ey                                        |                                      | es [                           | No                                    |                                       | Nan                                      | ne               |                           |                                 |            | Тор                                             | Datum                                                                          |
| Cores Taken<br>Electric Log Rur<br>Geologist Repoi                                  | rt / Mud Lo                                 | gs                              |                                           |                                      | /es [<br>/es [<br>/es [        | No<br>No<br>No                        |                                       |                                          |                  |                           |                                 |            |                                                 |                                                                                |
|                                                                                     |                                             |                                 |                                           |                                      |                                |                                       |                                       |                                          |                  |                           |                                 |            |                                                 |                                                                                |
|                                                                                     |                                             |                                 |                                           | Rep                                  |                                |                                       | RECORD                                |                                          |                  | Used<br>ate, producti     | on. etc.                        |            |                                                 |                                                                                |
| Purpose of S                                                                        | tring                                       |                                 | Hole<br>lled                              | Si                                   | ze Casi<br>et (In O.I          | ng                                    | We                                    | eight<br>s. / Ft.                        | 5                | Setting<br>Depth          | Type of Cemen                   |            | # Sacks<br>Used                                 | Type and Percent<br>Additives                                                  |
|                                                                                     |                                             |                                 |                                           |                                      |                                |                                       |                                       |                                          |                  |                           |                                 |            |                                                 |                                                                                |
|                                                                                     |                                             |                                 |                                           |                                      |                                |                                       |                                       |                                          |                  |                           |                                 |            |                                                 |                                                                                |
|                                                                                     |                                             |                                 |                                           |                                      | 4.0.0                          |                                       | OFNENT                                | -INIO / 00                               |                  | DE00DD                    |                                 |            |                                                 |                                                                                |
| Purpose:                                                                            |                                             | De                              | epth                                      | Typ                                  |                                |                                       |                                       | ks Used                                  | JEEZE            | RECORD                    | Typo                            | and Pare   | cont Additivos                                  |                                                                                |
| Perforate                                                                           |                                             |                                 | тур                                       | Type of Cement                       |                                |                                       | No Oseu                               | d Type and Percent Additives             |                  |                           |                                 |            |                                                 |                                                                                |
| Plug Off Z                                                                          | Zone                                        |                                 |                                           |                                      |                                |                                       |                                       |                                          |                  |                           |                                 |            |                                                 |                                                                                |
| <ol> <li>Did you perforn</li> <li>Does the volum</li> <li>Was the hydrau</li> </ol> | ne of the tota                              | al base fl                      | luid of the h                             | ydraulic fr                          | acturing                       |                                       |                                       |                                          |                  | Yes Yes Yes               | ☐ No (If N                      | lo, skip c | questions 2 an<br>question 3)<br>t Page Three ( |                                                                                |
| Date of first Produ                                                                 | uction/Injecti                              | ion or Re                       | esumed Pro                                | duction/                             |                                | ucing Meth                            | nod:                                  | ing                                      | Gas Li           | ft 🗆 C                    | other (Explain)                 |            |                                                 |                                                                                |
| Estimated Produ                                                                     | ction                                       |                                 | Oil E                                     | Bbls.                                |                                |                                       | Mcf                                   | Wa                                       |                  |                           | bls.                            | Gas        | s-Oil Ratio                                     | Gravity                                                                        |
| Per 24 Hours                                                                        | 8                                           |                                 |                                           |                                      |                                |                                       |                                       |                                          |                  |                           |                                 |            |                                                 |                                                                                |
| Vented                                                                              | OSITION O                                   | Used                            | on Lease                                  |                                      | Open H                         | _                                     | METHOD C                              | Duall                                    | ETION:<br>y Comp |                           | nmingled                        | -          | PRODUCTIC<br>Top                                | N INTERVAL:<br>Bottom                                                          |
| (If vent                                                                            | ted, Submit A                               | .CO-18.)                        |                                           |                                      |                                |                                       |                                       | (                                        |                  | , (848)                   |                                 |            |                                                 |                                                                                |
| Shots Per<br>Foot                                                                   | Perfora<br>Top                              |                                 | Perfora<br>Botto                          |                                      |                                |                                       |                                       |                                          |                  |                           | nting Squeeze<br>Material Used) | Record     |                                                 |                                                                                |
|                                                                                     |                                             |                                 |                                           |                                      |                                |                                       |                                       |                                          |                  |                           |                                 |            |                                                 |                                                                                |
|                                                                                     |                                             |                                 |                                           |                                      |                                |                                       |                                       |                                          |                  |                           |                                 |            |                                                 |                                                                                |
|                                                                                     |                                             |                                 |                                           |                                      |                                |                                       |                                       |                                          |                  |                           |                                 |            |                                                 |                                                                                |
|                                                                                     |                                             |                                 |                                           |                                      |                                |                                       |                                       |                                          |                  |                           |                                 |            |                                                 |                                                                                |
| TUBING RECOR                                                                        | RD:                                         | Size:                           |                                           | Set At:                              |                                |                                       | Packer At:                            |                                          |                  |                           |                                 |            |                                                 |                                                                                |