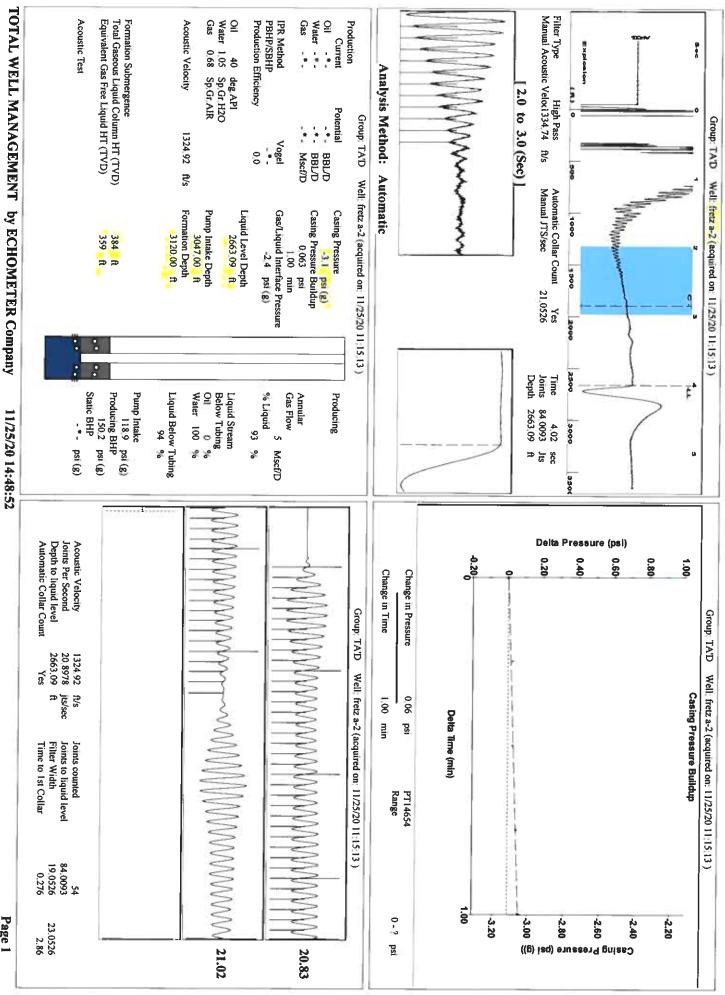

| KCC District Office #3 - 137 E. 21st St., Chanute, KS 66720                            | Phone 620.902.6450 |
| And here the first the termination of ter | KCC District Office #4 - 2301 E. 13th Street, Hays, KS 67601-2651                      | Phone 785.261.6250 |



Page 1

11/25/20 14:48:52

Conservation Division District Office No. 1 210 E. Frontview, Suite A Dodge City, KS 67801



Phone: 620-682-7933 http://kcc.ks.gov/

Susan K. Duffy, Chair Dwight D. Keen, Commissioner Andrew J. French, Commissioner Laura Kelly, Governor

December 01, 2020

Katherine McClurkan Merit Energy Company, LLC 13727 Noel Road, Suite 1200 Dallas, TX 75240

Re: Temporary Abandonment API 15-067-20369-00-00 Fretz A 2 NE/4 Sec.31-27S-35W Grant County, Kansas

Dear Katherine McClurkan:

"Your temporary abandonment (TA) application for the well listed above has been approved. In accordance with K.A.R. 82-3-111 the TA status of this well will expire 12/01/2021.

\* If you return this well to service or plug it, please notify the District Office.

\* If you sell this well you a