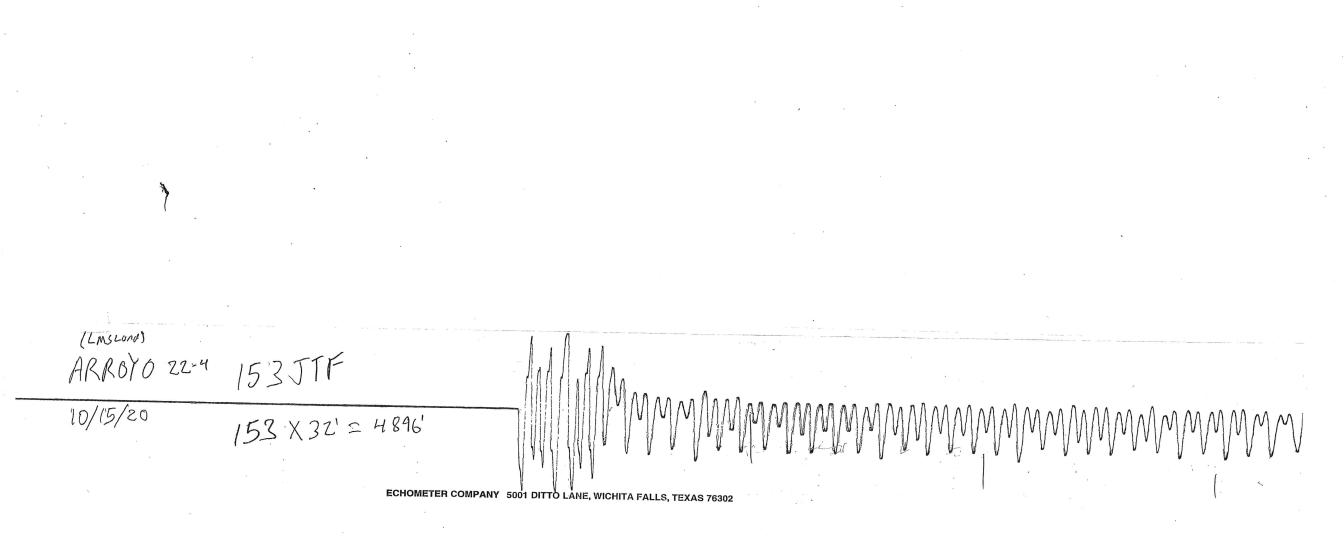

December 01, 2020

Bret Blazer BEREXCO LLC 2020 N. BRAMBLEWOOD WICHITA, KS 67206-1094

Re: Temporary Abandonment API 15-187-21217-00-00 ARROYO UN (SMITH TRUST 22-2) 2-24 NE/4 Sec.22-29S-41W Stanton County, Kansas