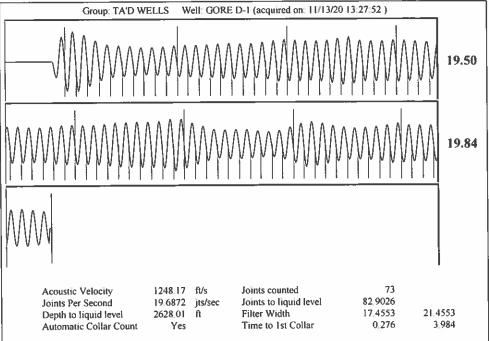

| KCC District Office #2 - 3450 N. Rock Road, Building 600, Suite 601, Wichita, KS 67226 | Phone 316.337.7400 |
| The second of th | KCC District Office #3 - 137 E. 21st St., Chanute, KS 66720                            | Phone 620.902.6450 |
| Sime Street Street State State Street | KCC District Office #4 - 2301 E. 13th Street, Hays, KS 67601-2651                      | Phone 785.261.6250 |









Conservation Division District Office No. 1 210 E. Frontview, Suite A Dodge City, KS 67801



Phone: 620-682-7933 http://kcc.ks.gov/

Laura Kelly, Governor

Susan K. Duffy, Chair Dwight D. Keen, Commissioner Andrew J. French, Commissioner

December 01, 2020

Katheirne McClurkan Merit Energy Company, LLC 13727 Noel Road, Suite 1200 Dallas, TX 75240

Re: Temporary Abandonment API 15-129-10263-00-02 Gore D 1 SW/4 Sec.04-35S-41W Morton County, Kansas

## Dear Katheirne McClurkan:

- "Your temporary abandonment (TA) application for the well listed above has been approved. In accordance with K.A.R. 82-3-111 the TA status of this well will expire 12/01/2021.
- \* If you return this well to service or plug it, please notify the District Office.
- \* If you sell this well you are required to file