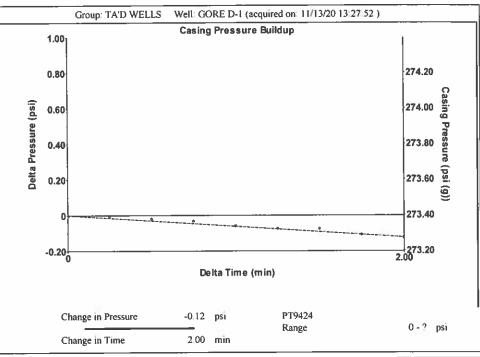

| KCC District Office #2 - 3450 N. Rock Road, Building 600, Suite 601, Wichita, KS 67226 | Phone 316.337.7400 |
| The second of th | KCC District Office #3 - 137 E. 21st St., Chanute, KS 66720                            | Phone 620.902.6450 |
| Sime Street Street State State Street | KCC District Office #4 - 2301 E. 13th Street, Hays, KS 67601-2651                      | Phone 785.261.6250 |









Conservation Division District Office No. 1 210 E. Frontview, Suite A Dodge City, KS 67801



Phone: 620-682-7933 http://kcc.ks.gov/

Laura Kelly, Governor

Susan K. Duffy, Chair Dwight D. Keen, Commissioner Andrew J. French, Commissioner

December 01, 2020

Katheirne McClurkan Merit Energy Company, LLC 13727 Noel Road, Suite 1200 Dallas, TX 75240

Re: Temporary Abandonment API 15-129-10263-00-02 Gore D 1 SW/4 Sec.04-35S-41W Morton County, Kansas

## Dear Katheirne McClurkan:

- "Your temporary abandonment (TA) application for the well listed above has been approved. In accordance with K.A.R. 82-3-111 the TA status of this well will expire 12/01/2021.
- \* If you return this well to service or plug it, please notify the District Office.
- \* If you sell this well you are required to