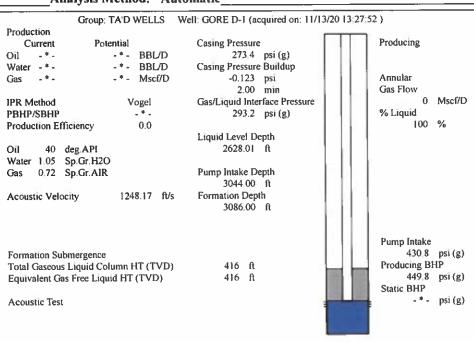

| KCC District Office #2 - 3450 N. Rock Road, Building 600, Suite 601, Wichita, KS 67226 | Phone 316.337.7400 |
| The second of th | KCC District Office #3 - 137 E. 21st St., Chanute, KS 66720                            | Phone 620.902.6450 |
| Sime Street Street State State Street | KCC District Office #4 - 2301 E. 13th Street, Hays, KS 67601-2651                      | Phone 785.261.6250 |









Conservation Division District Office No. 1 210 E. Frontview, Suite A Dodge City, KS 67801



Phone: 620-682-7933 http://kcc.ks.gov/

Laura Kelly, Governor

Susan K. Duffy, Chair Dwight D. Keen, Commissioner Andrew J. French, Commissioner

December 01, 2020

Katheirne McClurkan Merit Energy Company, LLC 13727 Noel Road, Suite 1200 Dallas, TX 75240

Re: Temporary Abandonment API 15-129-10263-00-02 Gore D 1 SW/4 Sec.04-35S-41W Morton County, Kansas

## Dear Katheirne McClurkan:

- "Your temporary abandonment (TA) application for the well listed above has been approved. In accordance with K.A.R. 82-3-111 the TA status of this well will expire 12/01/2021.
- \* If you return this well to service or plug it, please notify the District Office.
- \* If you sell this well you are required to fi