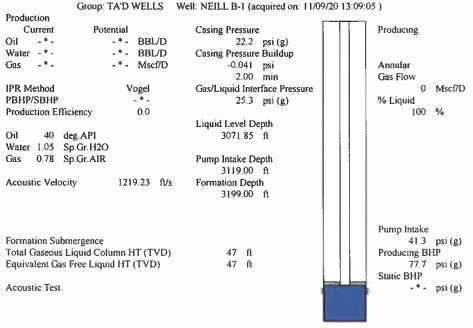

Re: Temporary Abandonment API 15-129-10306-00-01 Neill B 1 NE/4 Sec.07-33S-43W Morton County, Kansas