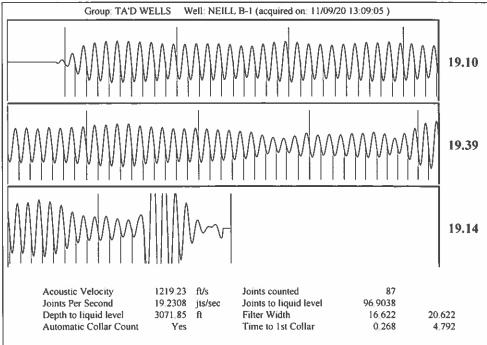

Re: Temporary Abandonment API 15-129-10306-00-01 Neill B 1 NE/4 Sec.07-33S-43W Morton County, Kansas