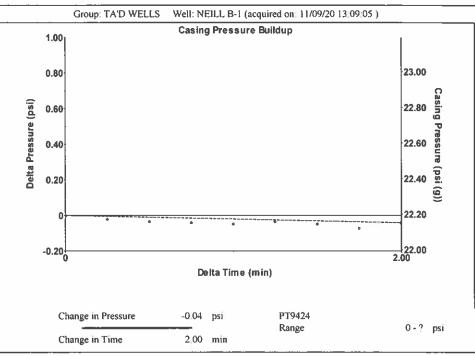

Re: Temporary Abandonment API 15-129-10306-00-01 Neill B 1 NE/4 Sec.07-33S-43W Morton County, Kansas