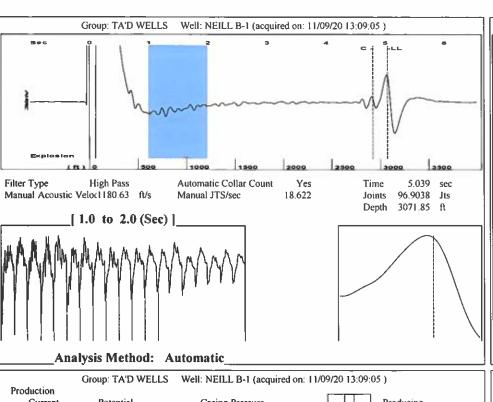

Re: Temporary Abandonment API 15-129-10306-00-01 Neill B 1 NE/4 Sec.07-33S-43W Morton County, Kansas