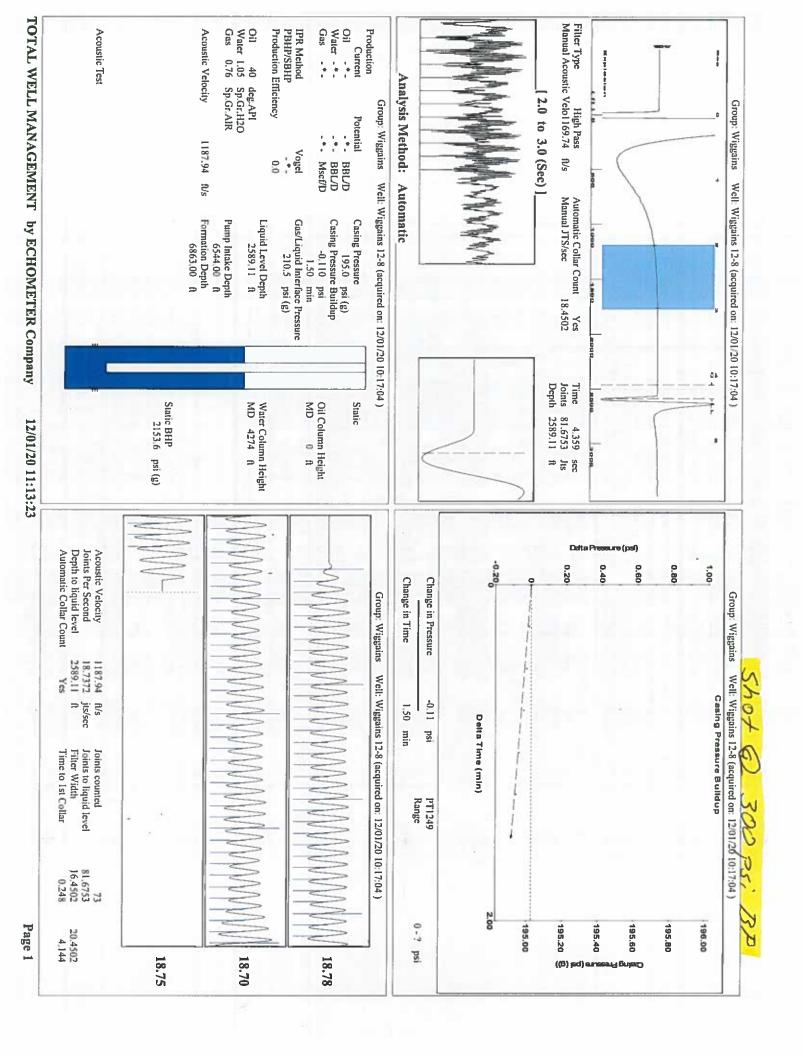

December 01, 2020

Katherine McClurkan Merit Energy Company, LLC 13727 Noel Road, Suite 1200 DALLAS, TX 75240-7362

Re: Temporary Abandonment API 15-189-22775-00-00 Wiggians 12-8 NE/4 Sec.12-35S-36W Stevens County, Kansas