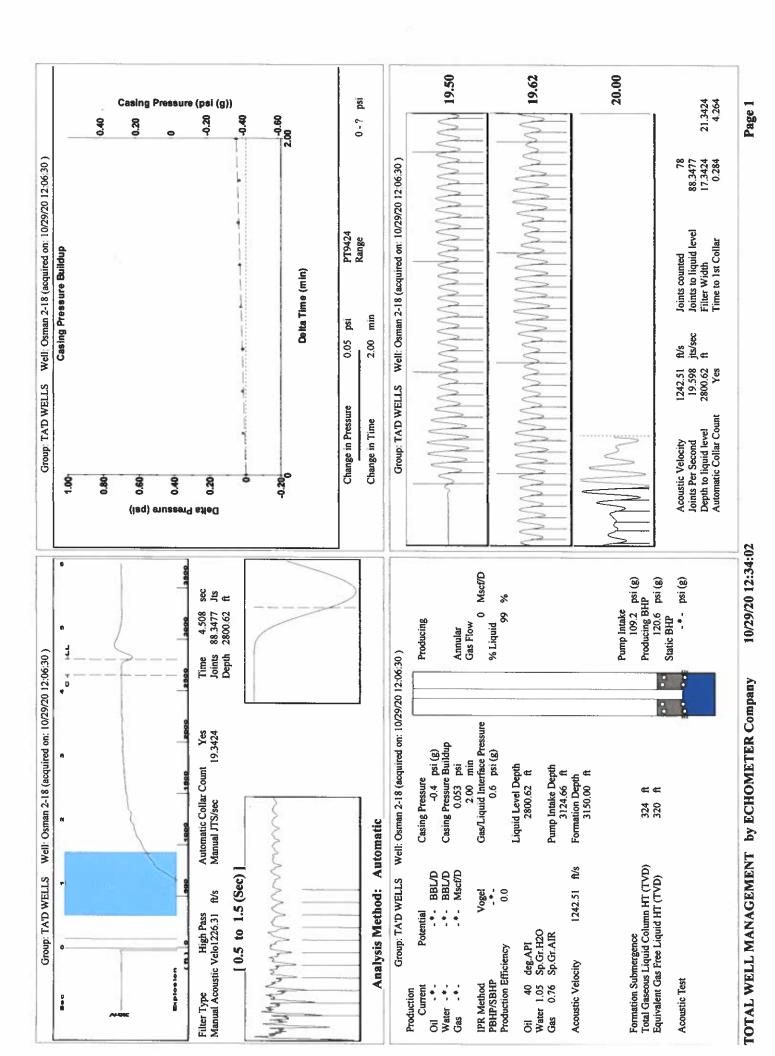

| KCC District Office #4 - 2301 E. 13th Street, Hays, KS 67601-2651                      | Phone 785.261.6250 |



Conservation Division District Office No. 1 210 E. Frontview, Suite A Dodge City, KS 67801



Phone: 620-682-7933 http://kcc.ks.gov/

Laura Kelly, Governor

Susan K. Duffy, Chair Dwight D. Keen, Commissioner Andrew J. French, Commissioner

December 01, 2020

Katherine McClurkan Merit Energy Company, LLC 13727 Noel Road, Suite 1200 Dallas, TX 75240-7362

Re: Temporary Abandonment API 15-189-20520-00-00 Osman 2-18 N/2 Sec.18-34S-38W Stevens County, Kansas

## Dear Katherine McClurkan:

"Your temporary abandonment (TA) application for the well listed above has been approved. In accordance with K.A.R. 82-3-111 the TA status of this well will expire 12/01/2021.

- \* If you return this well to service or plug it, please notify the District Office.
- \* If you sell this well you are required t