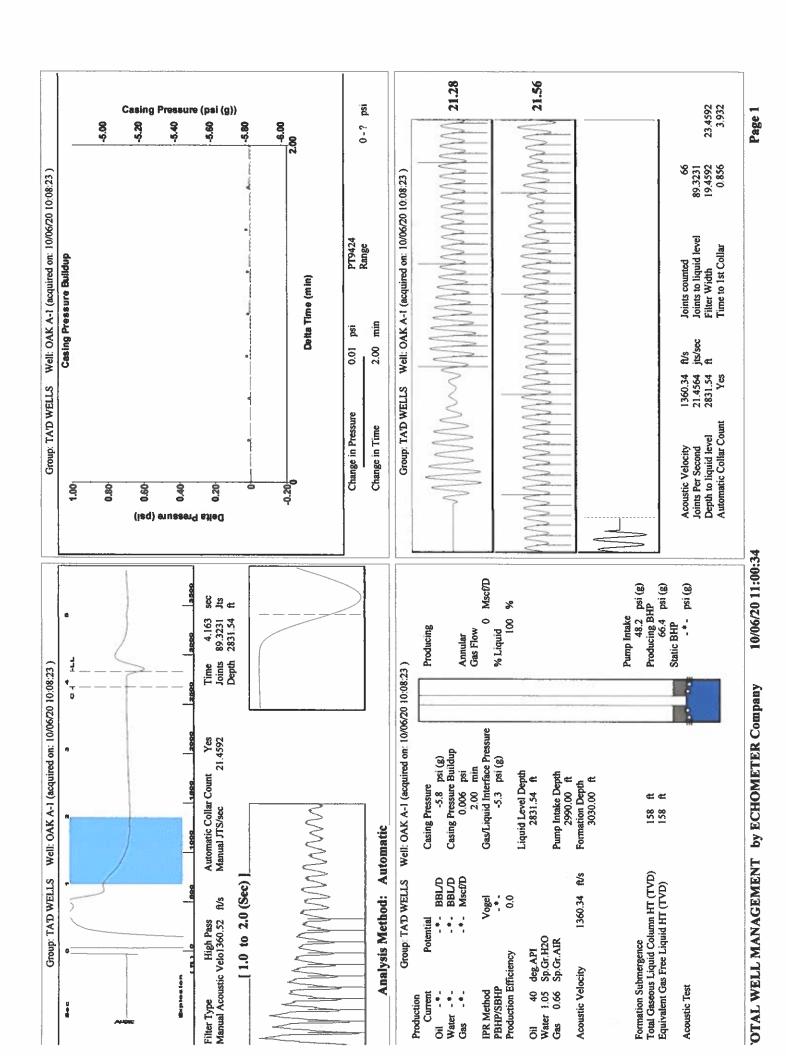

KANSAS CORPORATION COMMISSION OIL & GAS CONSERVATION DIVISION

Form CF-111 July 2017 Form must be Typed Form must be signed