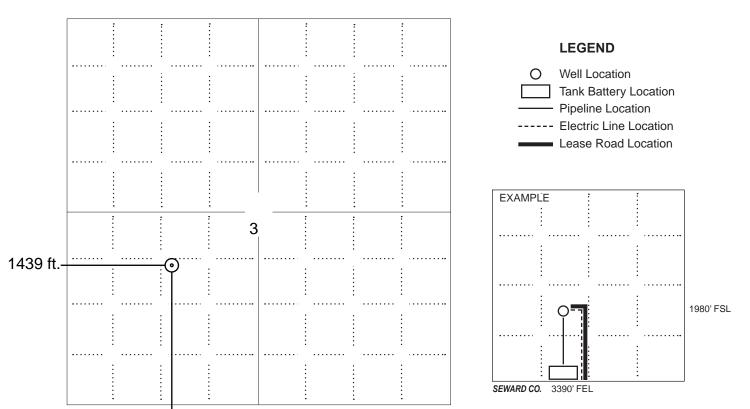

| For KCC    | Use:   |
|------------|--------|
| Effective  | Date:  |
| District # |        |
| SGA?       | Yes No |

## Kansas Corporation Commission Oil & Gas Conservation Division

Form C-1
March 2010
Form must be Typed
Form must be Signed
All blanks must be Filled