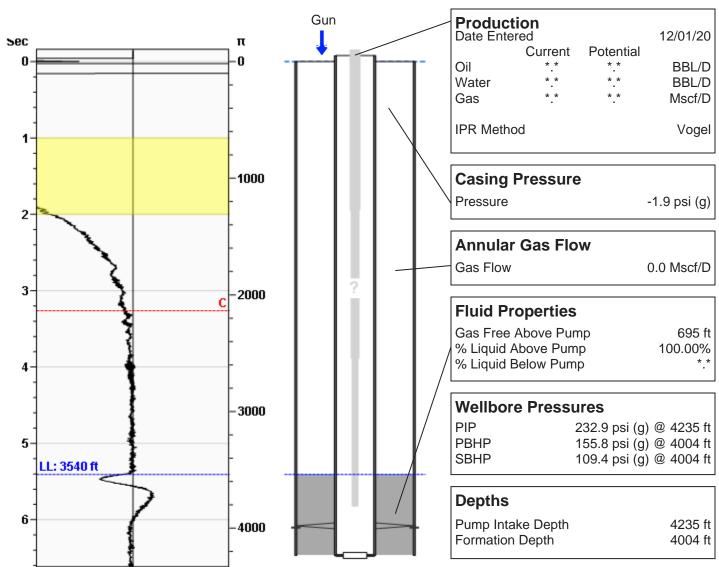

# (((ECHOMETER))) Cahoj B 4-3 12/01/2020 08:20:06AM

### WG Unknown

Fluid Above Pump 695 ft Liquid Level 3540 ft

### **Comments and Recommendations**

12-1-20 - Acoustic Test

Echometer Company 5001 Ditto Lane Wichita Falls, TX 76302 (940) 767-4334 info@echometer.com Conservation Division District Office No. 4 2301 E. 13th Street Hays, KS 67601-2651