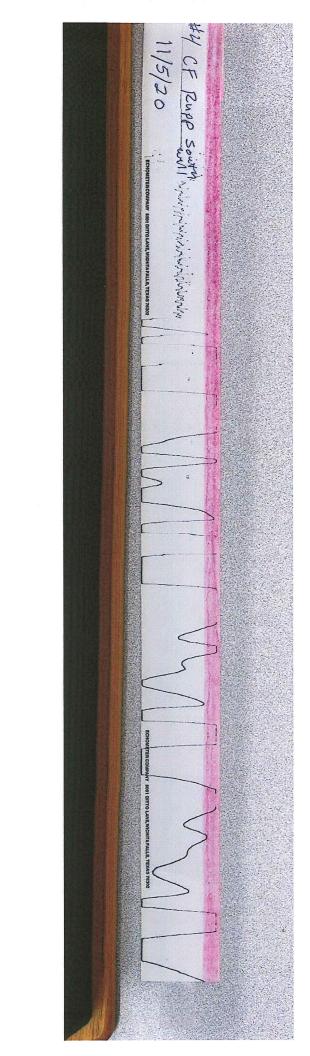

December 07, 2020

Roger L. Comeau Crawford, Jeff dba Jeff's Oilwell Supervision 705 BAUM ST PO BOX 245 NATOMA, KS 67651-0245

Re: Temporary Abandonment API 15-163-21871-00-00 C F RUPP 4 SW/4 Sec.24-07S-18W Rooks County, Kansas

## **High Fluid Level**

Pursuant to K.A.R. 82-3-111, the well must be plugged, or returned to service, or obtain temporary abandonment status by 01/06/2021.

This deadline does NOT override any compliance deadline given to you in any Commission Order.