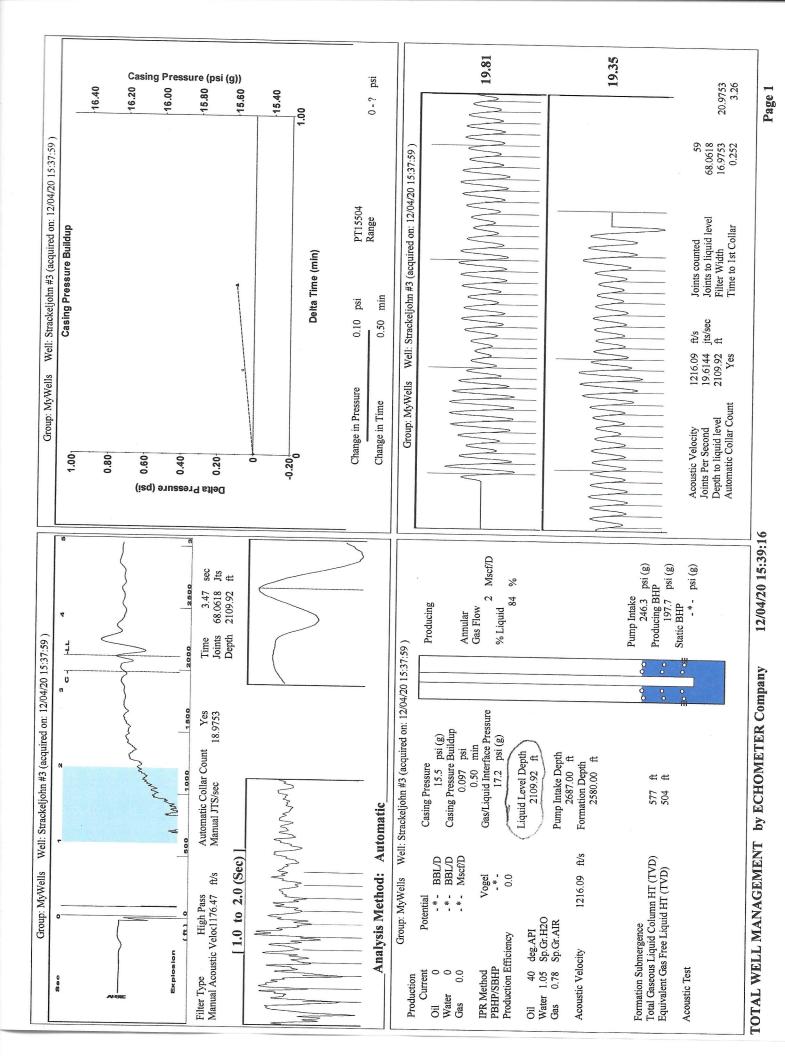

December 08, 2020

Catherine H Stucky
Hartman Oil Co., Inc.
10500 E BERKELEY SQ PKWY STE 100
WICHITA, KS 67206-6816

Re: Temporary Abandonment API 15-055-21345-00-00 STRACKEL JOHN 3 3A SW/4 Sec.03-22S-34W Finney County, Kansas