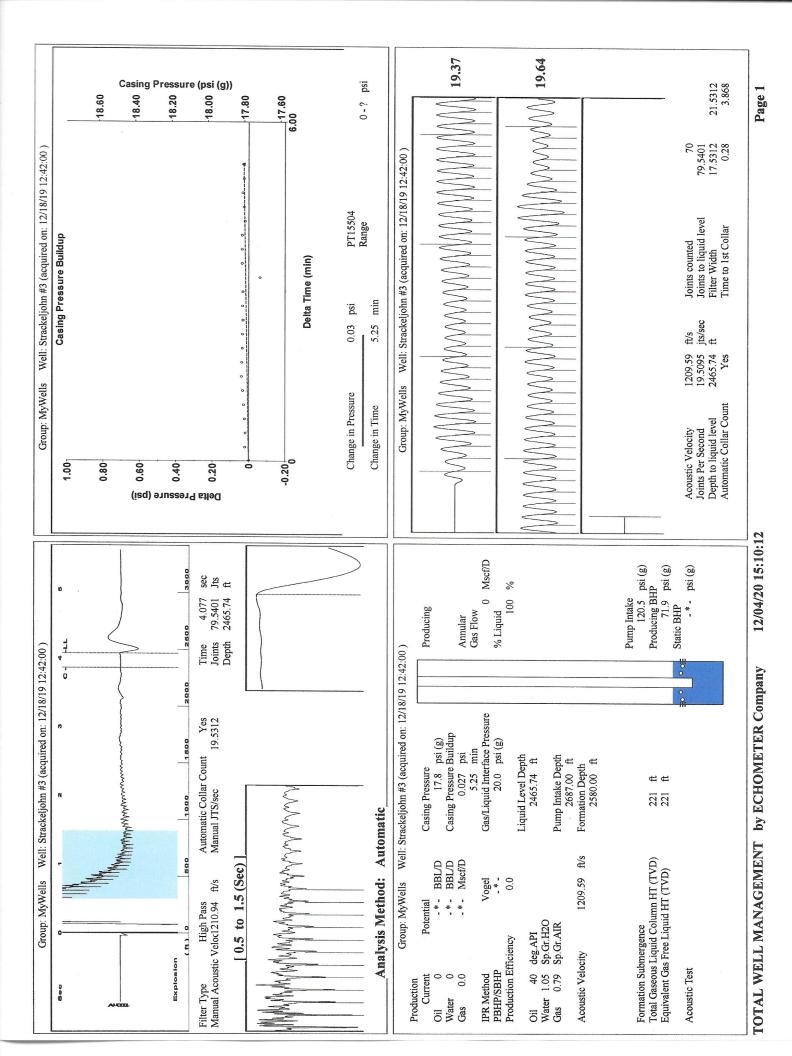

December 08, 2020

Catherine H Stucky
Hartman Oil Co., Inc.
10500 E BERKELEY SQ PKWY STE 100
WICHITA, KS 67206-6816

Re: Temporary Abandonment API 15-055-21345-00-00 STRACKEL JOHN 3 3A SW/4 Sec.03-22S-34W Finney County, Kansas