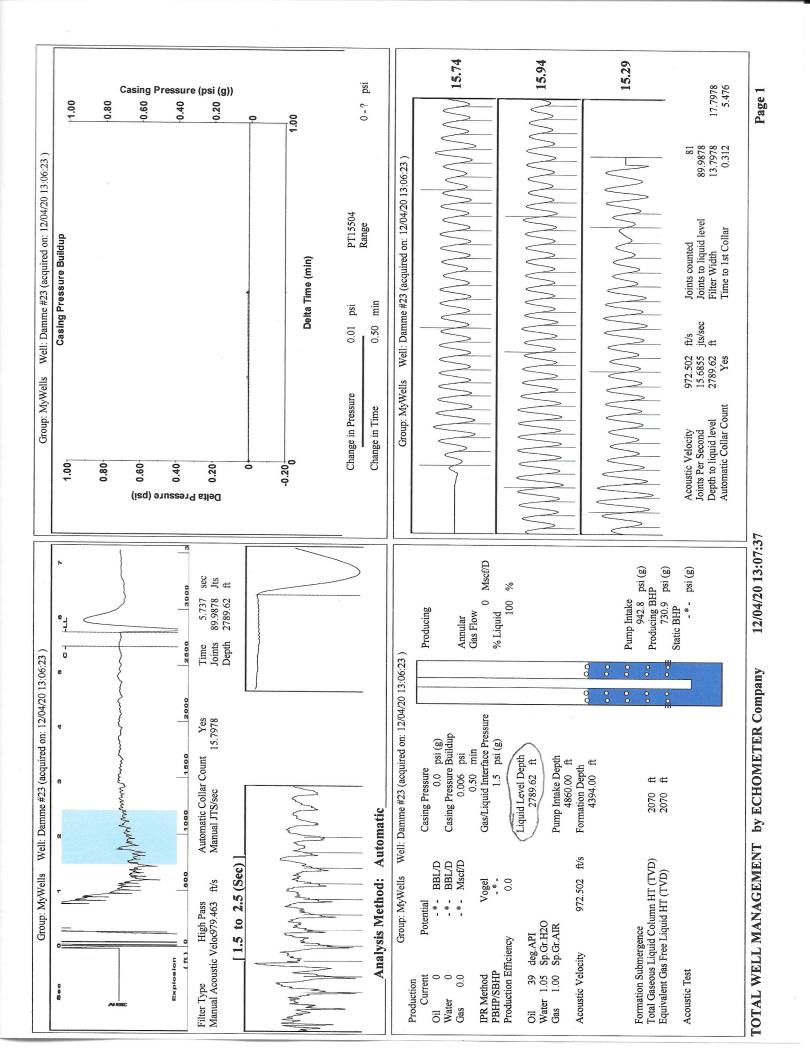

December 08, 2020

Catherine H Stucky Hartman Oil Co., Inc. 10500 E BERKELEY SQ PKWY STE 100 WICHITA, KS 67206-6816

Re: Temporary Abandonment API 15-055-20368-00-00 DAMME 23 NE/4 Sec.33-22S-33W Finney County, Kansas