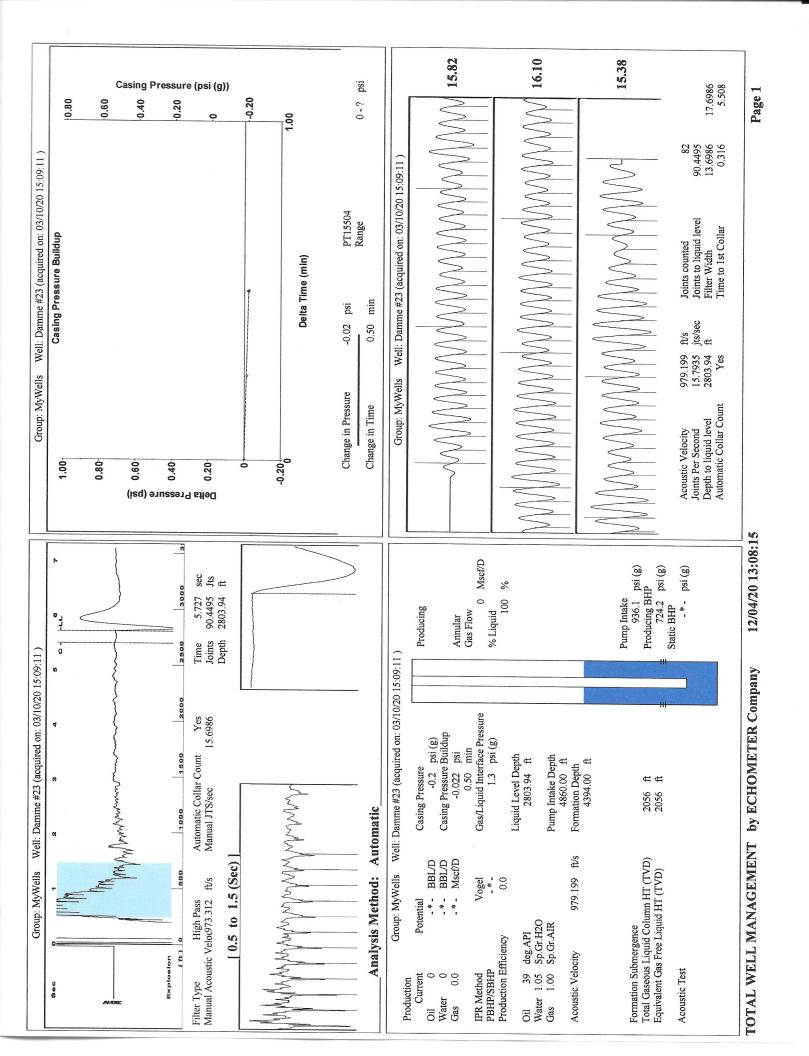

December 08, 2020

Catherine H Stucky Hartman Oil Co., Inc. 10500 E BERKELEY SQ PKWY STE 100 WICHITA, KS 67206-6816

Re: Temporary Abandonment API 15-055-20368-00-00 DAMME 23 NE/4 Sec.33-22S-33W Finney County, Kansas